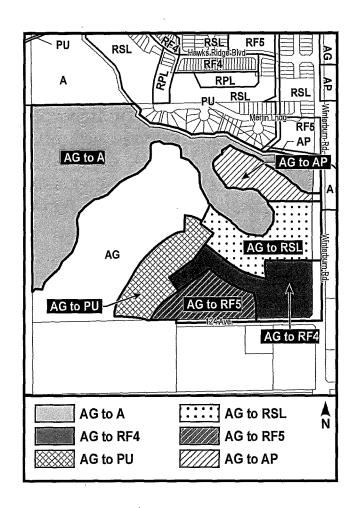

## A Bylaw to amend Bylaw 12800, as amended, The Edmonton Zoning Bylaw Amendment No. 2480

WHEREAS a portion of NE-13-53-26-4; located at 12510 - Winterburn Road NW, Kinglet Gardens, Edmonton, Alberta, is specified on the Zoning Map as (AG) Agricultural Zone; and

WHEREAS an application was made to rezone the above described property to (A) Metropolitan Recreation Zone, (AP) Public Parks Zone, (PU) Public Utility Zone, (RF4) Semi-detached Residential Zone, (RF5) Row Housing Zone and (RSL) Residential Small Lot Zone;

1. The Zoning Map, being Part III to Bylaw 12800 The Edmonton Zoning Bylaw is hereby amended by rezoning the lands legally described as a portion of NE-13-53-26-4; located at 12510 - Winterburn Road NW, Kinglet Gardens, Edmonton, Alberta, which lands are shown on the sketch plan attached as Schedule "A", from as (AG) Agricultural Zone to (A) Metropolitan Recreation Zone, (AP) Public Parks Zone, (PU) Public Utility Zone, (RF4) Semi-detached Residential Zone, (RF5) Row Housing Zone and (RSL) Residential Small Lot Zone.