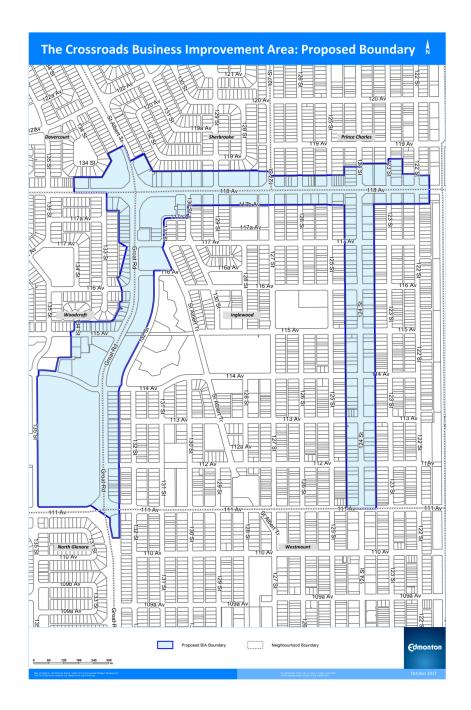

# Appendix "C" BOUNDARIES OF THE CROSSROADS BUSINESS IMPROVEMENT AREA

The Crossroads Business Improvement Area shall consist of all lots lying with the following boundaries:

- 1. Originating from the intersection of 118 AVENUE and 133 St, west along the north side of 118 AVENUE to the southwest corner of 13410 118 AVENUE NW, Lot 65, Block 1, Plan 2436KS.
- 2. North, then east around the border of 13410 118 AVENUE NW, Lot 65, Block 1, Plan 2436KS to the northeast point of the lot.
- 3. East to the northern point of 13202 118 AVENUE NW, Lots 58U/54/57U/55U/56U, Block 1, Plan 1464KS.
- 4. Southeast along the west lane of ST. ALBERT TRAIL, crossing to the northern point of 13160 118 AVENUE NW, Lot 59A, Block 17, Plan 8722241.
- 5. Southeast along the northeast border of 13160 118 AVENUE NW, Lot 59A, Block 17, Plan 8722241, until the roadway turns east.
- 6. East until 127 STREET NW.
- 7. South on 127 STREET NW to the northwest corner of 12620 118 AVENUE NW, Lots 20/18/19, Block 6, Plan 1025HW.
- 8. East to the northeast corner of 12418 118 AVENUE NW, Lot E, Block 4, Plan 4865CL.
- 9. North to the northwest corner of 11824 124 STREET NW, Lot 5, Block 4, Plan RN64.
- 10. East, then slightly north, to the northwest corner of 12320 118 AVENUE NW, Lot C, Block 3, Plan 2870KS.
- East to the western border of 11831 123 STREET NW, Lots 14/15, Block 2, Plan RN64.
- 12. From the northwest corner, then across the northern border of 11831 123 STREET NW, Lots 14/15, Block 2, Plan RN64.
- At the northeast corner of 11831 123 STREET NW, Lots 14/15, Block 2, Plan RN64, south until the southeast corner of 11817 – 123 STREET NW, Lot 17, Block 2, Plan RN64.
- 14. East until reaching the northeast corner of 12208 118 AVENUE NW, LOT 3A, Block 2, Plan 9123216.
- 15. East across 122 STREET, then south, along the east side of 122 STREET, then East until the northeast corner of 12120 118 AVENUE NW, Lot 22 Block 1, Plan 8721735.
- 16. South, crossing 118 AVENUE NW, stopping on the southeast corner of 11745 122 STREET NW, Lots 16/17, Block 37, Plan RN46.
- 17. West, crossing 122 STREET and 123 STREET, stopping at the southeast corner 11743 124 STREET NW, Lot 12, Block 39, Plan 4128HW.
- 18. South until reaching the north lane of 111 AVENUE.
- 19. West on the north lane of 111 AVENUE until reaching the southwest corner of 12408 111 AVENUE NW, Lots ½, Block 4, Plan 2531AB.

- 20. North until reaching the southeast corner of 11749 125 STREET NW, Lot 17, Block 40, Plan RN46.
- 21. West until reaching the west lane of 130 STREET NW.
- 22. South until reaching the north lane of 117A AVENUE NW.
- 23. West until reaching the west lane of 131 STREET NW.
- 24. South until reaching the north lane of 116 AVENUE NW.
- 25. West until reaching the west lane of 132 St.
- 26. South until reaching the north lane of 114 Ave NW,
- 27. South, crossing 114 Ave NW, until reaching the northeast corner of 13215 114 AVENUE NW, Lot 14, Block 26, Plan 5025HW
- South, crossing 112 Ave NW and 111 Ave NW, until reaching the southeast corner of 11029 - GROAT ROAD NW, Lot 14, Block 29, Plan 0121742, then west along the border of the lot to the east lane of Groat Road,
- 29. North to the intersection of Groat Road and 111 Ave NW,
- 30. West on the north lane of 111 Ave to the east lane of 135 St NW,
- 31. North to the north lane of 114 Ave NW,
- 32. East until reaching the southeast corner of 13450C 114 AVENUE NW.
- 33. North then East to the northeast corner of 13450C 114 AVENUE NW.
- 34. East along the southeast property boundary of 11445 135 STREET NW,Lot 4, Block 19, Plan 6244MC, to the southeast corner of the property,
- 35. North along the east boundary of 11445 135 STREET NW, Lot 4, Block 19, Plan 6244MC,
- 36. North crossing to the north lane of 115 Ave,
- 37. East along the southern property boundary of 11504 134 STREET NW, Lot 19, Block 1, Plan 5469HW then north along the eastern boundary of said property,
- 38. East crossing 134 St to the northwest corner of 13216 115 AVENUE NW, Lot 2, Block 1, Plan 5469HW,
- 39. Northeast to the northwest corner of 11520 GROAT ROAD NW, Lot 54, Block 1, Plan 5469HW,
- 40. East along the laneway to the southwest corner of 13215 116 AVENUE NW, Lot 52, Block 1, Plan 5469HW
- 41. North along the west property boundary and across 116 Ave NW to the southwest corner of 13218 116 AVENUE NW, Lot 22, Block 2, Plan 5995HW
- 42. North to the northwest corner of 13218 116 AVENUE NW, Lot 22, Block 2, Plan 5995HW
- 43. East to the northeast corner of 13218 116 AVENUE NW, Lot 22, Block 2, Plan 5995HW
- 44. North to 11746 GROAT ROAD NW, Lot 1A, Block 2, Plan 4466KS, and Lot 1B, Block 2, Plan 4466KS
- 45. West to the east lane of 133 St NW,
- 46. North to the intersection of 118 Ave and 133 St NW.