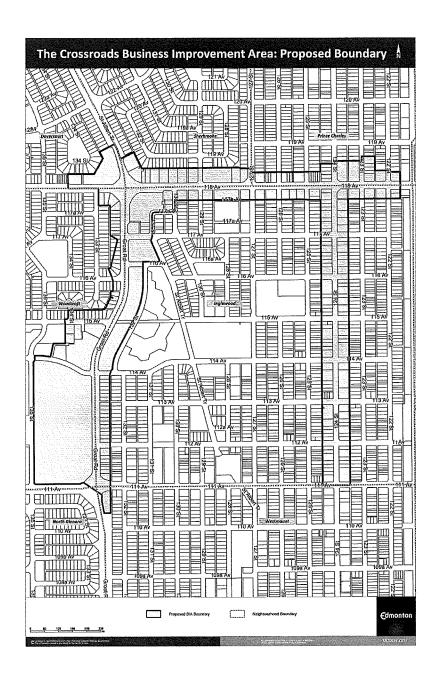

# Appendix "C" BOUNDARIES OF THE CROSSROADS BUSINESS IMPROVEMENT AREA

The Crossroads Business Improvement Area shall consist of all lots lying with the following boundaries:

- 1. Originating from the intersection of 118 AVENUE and 133 St, west along the north side of 118 AVENUE to the southwest corner of 13410 118 AVENUE NW, Lot 65, Block 1, Plan 2436KS.
- 2. North, then east around the border of 13410 118 AVENUE NW, Lot 65, Block 1, Plan 2436KS to the northeast point of the lot.
- 3. East to the northern point of 13202 118 AVENUE NW, Lots 58U/54/57U/55U/56U, Block 1, Plan 1464KS.
- 4. Southeast along the west lane of ST. ALBERT TRAIL, crossing to the northern point of 13160 118 AVENUE NW, Lot 59A, Block 17, Plan 8722241.
- 5. Southeast along the northeast border of 13160 118 AVENUE NW, Lot 59A, Block 17, Plan 8722241, until the roadway turns east.
- 6. East until 127 STREET NW.
- 7. South on 127 STREET NW to the northwest corner of 12620 118 AVENUE NW, Lots 20/18/19, Block 6, Plan 1025HW.
- 8. East to the northeast corner of 12418 118 AVENUE NW, Lot E, Block 4, Plan 4865CL.
- 9. North to the northwest corner of 11824 124 STREET NW, Lot 5, Block 4, Plan RN64.
- 10. East, then slightly north, to the northwest corner of 12320 118 AVENUE NW, Lot C, Block 3, Plan 2870KS.
- 11. East to the western border of 11831 123 STREET NW, Lots 14/15, Block 2, Plan RN64.
- 12. From the northwest corner, then across the northern border of 11831 123 STREET NW, Lots 14/15, Block 2, Plan RN64.
- 13. At the northeast corner of 11831 123 STREET NW, Lots 14/15, Block 2, Plan RN64, south until the southeast corner of 11817 123 STREET NW, Lot 17, Block 2, Plan RN64.
- 14. East until reaching the northeast corner of 12208 118 AVENUE NW, LOT 3A, Block 2, Plan 9123216.
- 15. East across 122 STREET, then south, along the east side of 122 STREET, then East until the northeast corner of 12120 118 AVENUE NW, Lot 22 Block 1, Plan 8721735.
- 16. South, crossing 118 AVENUE NW, stopping on the southeast corner of 11745 122 STREET NW, Lots 16/17, Block 37, Plan RN46.
- 17. West, crossing 122 STREET and 123 STREET, stopping at the southeast corner 11743 124 STREET NW, Lot 12, Block 39, Plan 4128HW.
- 18. South until reaching the north lane of 111 AVENUE.
- 19. West on the north lane of 111 AVENUE until reaching the southwest corner of 12408 111 AVENUE NW, Lots ½, Block 4, Plan 2531AB.

- 20. North until reaching the southeast corner of 11749 125 STREET NW, Lot 17, Block 40, Plan RN46.
- 21. West until reaching the west lane of 130 STREET NW.
- 22. South until reaching the north lane of 117A AVENUE NW.
- 23. West until reaching the west lane of 131 STREET NW.
- 24. South until reaching the north lane of 116 AVENUE NW.
- 25. West until reaching the west lane of 132 St.
- 26. South until reaching the north lane of 114 Ave NW,
- 27. South, crossing 114 Ave NW, until reaching the northeast corner of 13215 114 AVENUE NW, Lot 14, Block 26, Plan 5025HW
- 28. South, crossing 112 Ave NW and 111 Ave NW, until reaching the southeast corner of 11029 GROAT ROAD NW, Lot 14, Block 29, Plan 0121742, then west along the border of the lot to the east lane of Groat Road,
- 29. North to the intersection of Groat Road and 111 Ave NW,
- 30. West on the north lane of 111 Ave to the east lane of 135 St NW,
- 31. North to the north lane of 114 Ave NW,
- 32. East until reaching the southeast corner of 13450C 114 AVENUE NW.
- 33. North then East to the northeast corner of 13450C 114 AVENUE NW.
- 34. East along the southeast property boundary of 11445 135 STREET NW,Lot 4, Block 19, Plan 6244MC, to the southeast corner of the property,
- 35. North along the east boundary of 11445 135 STREET NW, Lot 4, Block 19, Plan 6244MC,
- 36. North crossing to the north lane of 115 Ave,
- 37. East along the southern property boundary of 11504 134 STREET NW, Lot 19, Block 1, Plan 5469HW then north along the eastern boundary of said property,
- 38. East crossing 134 St to the northwest corner of 13216 115 AVENUE NW, Lot 2, Block 1, Plan 5469HW,
- 39. Northeast to the northwest corner of 11520 GROAT ROAD NW, Lot 54, Block 1, Plan 5469HW,
- 40. East along the laneway to the southwest corner of 13215 116 AVENUE NW, Lot 52, Block 1, Plan 5469HW
- 41. North along the west property boundary and across 116 Ave NW to the southwest corner of 13218 116 AVENUE NW, Lot 22, Block 2, Plan 5995HW
- 42. North to the northwest corner of 13218 116 AVENUE NW, Lot 22, Block 2, Plan 5995HW
- 43. East to the northeast corner of 13218 116 AVENUE NW, Lot 22, Block 2, Plan 5995HW
- 44. North to 11746 GROAT ROAD NW, Lot 1A, Block 2, Plan 4466KS, and Lot 1B, Block 2, Plan 4466KS
- 45. West to the east lane of 133 St NW,
- 46. North to the intersection of 118 Ave and 133 St NW.