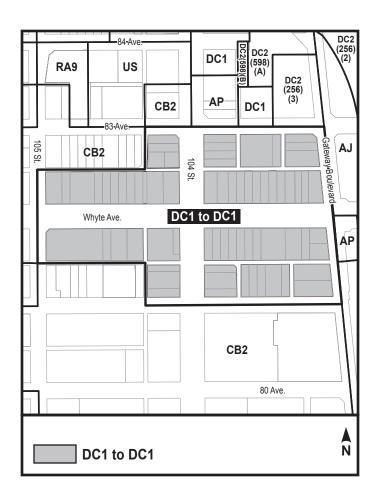

## A Bylaw to amend Bylaw 12800, as amended, The Edmonton Zoning Bylaw Amendment No. 2470

WHEREAS the lands shown on Schedule "A" and legally described on Schedule "B"; located at the area generally bounded by Gateway Boulevard NW, 105 Street NW, 81 Avenue NW and 83 Avenue NW, Strathcona, Edmonton, Alberta, are specified on the Zoning Map as (DC1) Direct Development Control Provision; and

1. The Zoning Map, being Part III to Bylaw 12800 The Edmonton Zoning Bylaw is hereby amended by rezoning the lands legally described as the lands shown on Schedule "A" and legally described on Schedule "B"; located at the area generally bounded by Gateway Boulevard NW, 105 Street NW, 81 Avenue NW and 83 Avenue NW, Strathcona, Edmonton, Alberta, which lands are shown on the sketch plan annexed hereto as Schedule "A", from (DC1) Direct Development Control Provision to (DC1) Direct Development Control Provision.