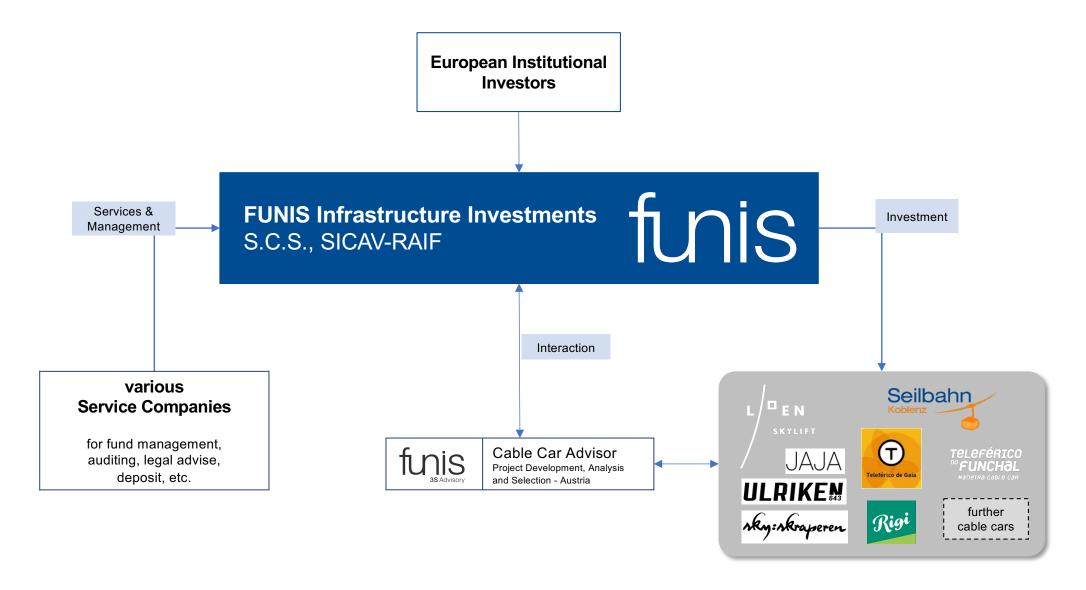

### What is?

- FUNIS Infrastructure Investments is a medium sized investment fund for cable cars in touristic and urban environments
- Provides financing and management support to cable car companies in Europe and North America

## Representation

- Team combines financing and ropeway know-how and interacts with each cable car company
- A specialized team of fund experts interacts with institutional investors within FUNIS

#### Investments

FUNIS owns several reference installations in German/European cities

## **Investments of the FUNIS Investment Fund**