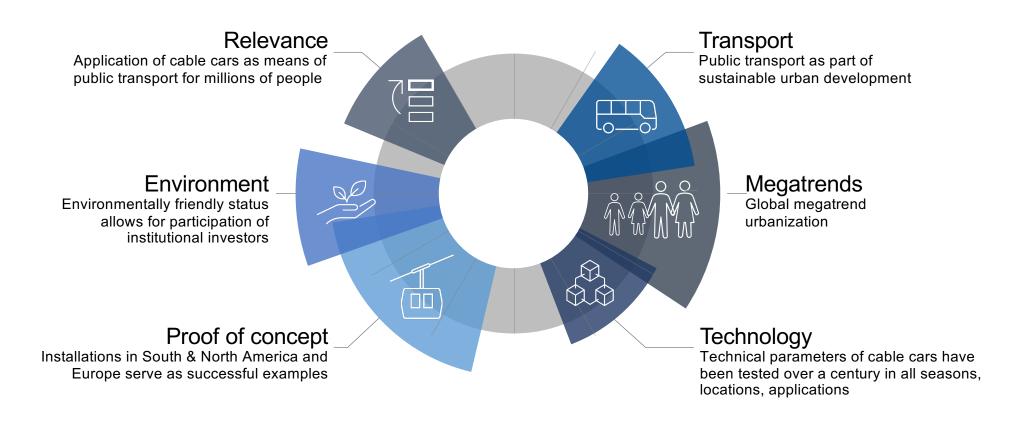

# Local developments in the infrastructure sector

### Legal framework

Germany implemented a law for the financing of public transport and treats cable cars equally to subways, busses or trams.

### Administrative Guidance

Work in progress - Guideline for all German communities and municipalities for the specific application of cable cars as means of public transport until end 2022 The Federal Ministry for Transport and Digitalization currently works on a guideline covering

- legal framework
- approval process
- financing
- rights of way
- public participation
- servicing and operation
- capacity, and more ...