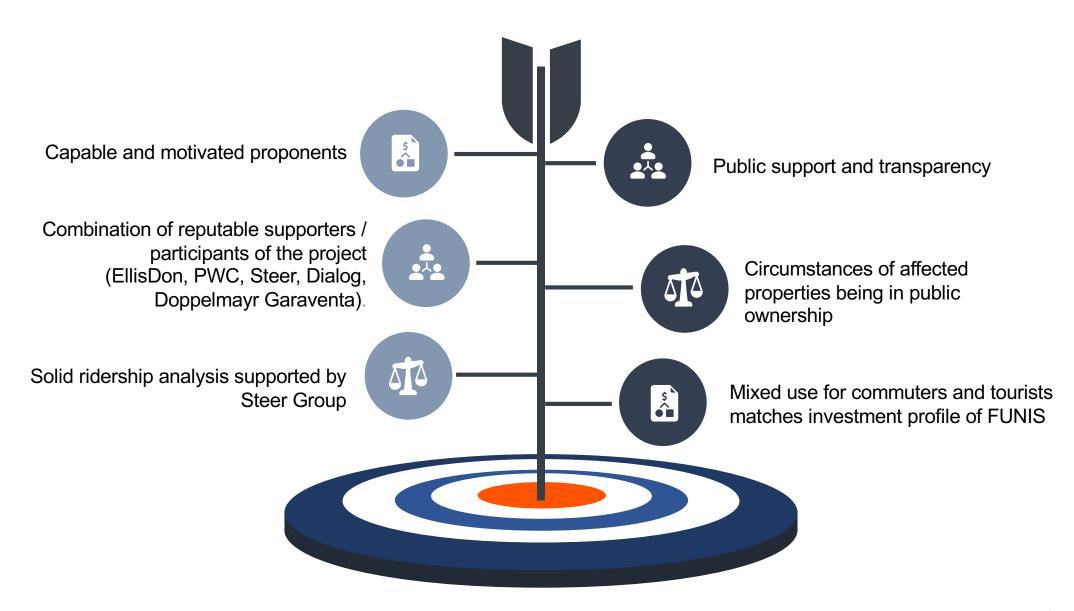

nd experts interacts with institutional investors within FUNIS













# Local developments in the infrastructure sector





### Legal framework

Germany implemented a law for the financing of public transport and treats cable cars equally to subways, busses or trams.



### Administrative Guidance

Work in progress - Guideline for all German communities and municipalities for the specific application of cable cars as means of public transport until end 2022 The Federal Ministry for Transport and Digitalization currently works on a guideline covering

- legal framework
- approval process
- financing
- rights of way
- public participation
- servicing and operation
- capacity, and more ...



#### Investments

FUNIS owns several reference installations in German/European cities









## **Investments of the FUNIS Investment Fund**