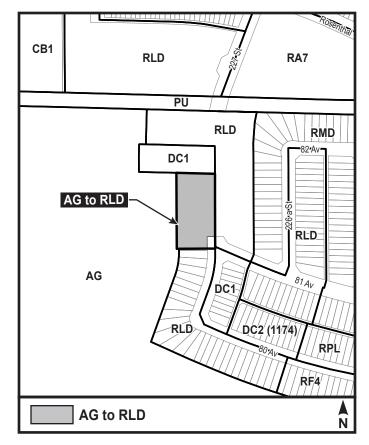

## A Bylaw to amend Bylaw 12800, as amended, The Edmonton Zoning Bylaw <u>Amendment No. 3488</u>

WHEREAS a portion of SW-25-52-26-4; located at 7903 - 231 Street NW, Rosenthal, Edmonton, Alberta, is specified on the Zoning Map as (AG) Agricultural Zone; and

WHEREAS an application was made to rezone the above described property to (RLD) Residential Low Density Zone;

NOW THEREFORE after due compliance with the relevant provisions of the Municipal Government Act RSA 2000, ch. M-26, as amended, the Municipal Council of the City of Edmonton duly assembled enacts as follows:

 The Zoning Map, being Part III to Bylaw 12800 The Edmonton Zoning Bylaw is hereby amended by rezoning the lands legally described as a portion of SW-25-52-26-4; located at 7903 - 231 Street NW, Rosenthal, Edmonton, Alberta, which lands are shown on the sketch plan attached as Schedule "A", from (AG) Agricultural Zone to (RLD) Residential Low Density Zone.