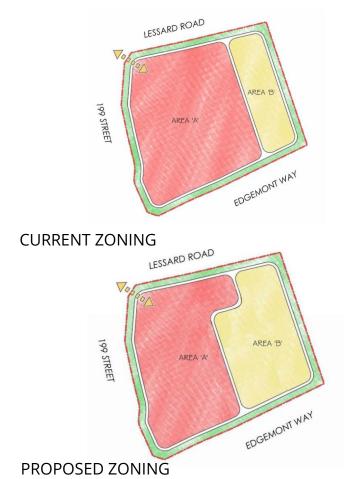

## PROPOSED ZONING

| REGULATION                   | <b>DC2.1080</b> Current Zoning                               | <b>DC2</b><br>Proposed Zoning                                |
|------------------------------|--------------------------------------------------------------|--------------------------------------------------------------|
| Principle Building<br>Area A | Commercial Uses                                              | Commercial Uses                                              |
| Principle Building<br>Area B | Multi-unit Housing                                           | Multi-unit Housing                                           |
| Height                       | 23.0 m                                                       | 23.0 m                                                       |
| Floor Area Ratio<br>(FAR)    | 2.5                                                          | 2.5                                                          |
| Maximum<br>Density           | 90 Dwellings/ ha<br>(Area A)<br>224 Dwelling/ ha<br>(Area B) | 90 Dwellings/ ha<br>(Area A)<br>224 Dwelling/ ha<br>(Area B) |