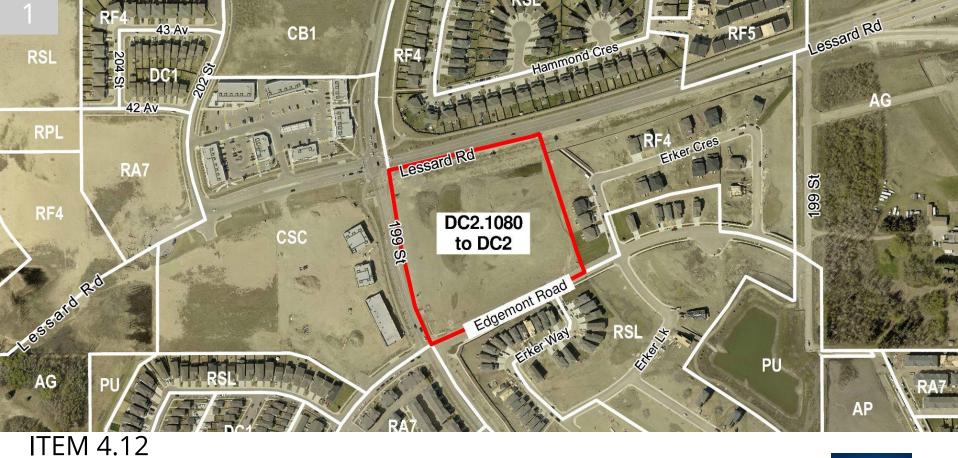

ITEM 4.12 CHARTER BYLAW 20197 EDGEMONT

DEVELOPMENT SERVICES August 16, 2022



## 2

## **POLICY REVIEW**





**REZONING MAP** 

THE CITY PLAN

## PROPOSED ZONING



| REGULATION                   | <b>DC2.1080</b> Current Zoning                               | <b>DC2</b><br>Proposed Zoning                                |
|------------------------------|--------------------------------------------------------------|--------------------------------------------------------------|
| Principle Building<br>Area A | Commercial Uses                                              | Commercial Uses                                              |
| Principle Building<br>Area B | Multi-unit Housing                                           | Multi-unit Housing