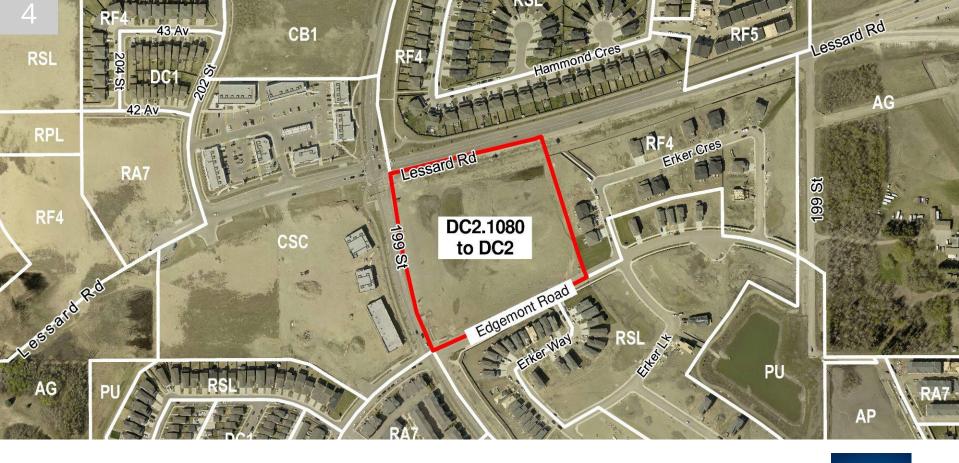

--|
| Principle Building<br>Area A | Commercial Uses                                              | Commercial Uses                                              |
| Principle Building<br>Area B | Multi-unit Housing                                           | Multi-unit Housing                                           |
| Height                       | 23.0 m                                                       | 23.0 m                                                       |
| Floor Area Ratio<br>(FAR)    | 2.5                                                          | 2.5                                                          |
| Maximum<br>Density           | 90 Dwellings/ ha<br>(Area A)<br>224 Dwelling/ ha<br>(Area B) | 90 Dwellings/ ha<br>(Area A)<br>224 Dwelling/ ha<br>(Area B) |



ADMINISTRATION'S RECOMMENDATION: APPROVAL