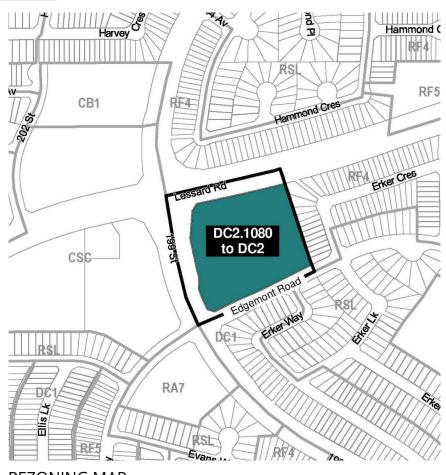

ITEM 4.12 CHARTER BYLAW 20197 EDGEMONT

DEVELOPMENT SERVICES August 16, 2022



## 2

## **POLICY REVIEW**





**REZONING MAP** 

THE CITY PLAN

## PROPOSED ZONING



| REGULATION                   | <b>DC2.1080</b> Current Zoning                               | <b>DC2</b><br>Proposed Zoning                                |
|------------------------------|--------------------------------------------------------------|--------------------------------------------------------------|
| Principle Building<br>Area A | Commercial Uses                                              | Commercial Uses                                              |
| Principle Building<br>Area B | Multi-unit Housing                                           | Multi-unit Housing                                           |
| Height                       | 23.0 m                                                       | 23.0 m