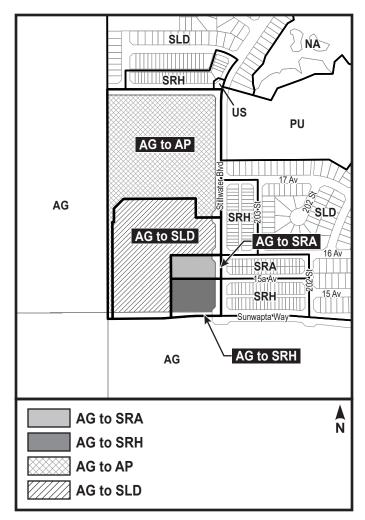

## A Bylaw to amend Bylaw 12800, as amended, The Edmonton Zoning Bylaw Amendment No. 3497

WHEREAS portions of Lot 1, Plan 9720280 and portions of Lot 1, Block 1, Plan 1821976; located at 2110 and 1504 - 199 Street NW, Stillwater, Edmonton, Alberta, are specified on the Zoning Map and Appendix 1 to Section 998 as Special Area Stillwater as (AG) Agricultural Zone; and

WHEREAS an application was made to rezone the above described properties to (AP) Public Parks Zone, (SLD) Stillwater Low Density Residential Zone, (SRA) Stillwater Rear Attached Row Housing Zone, and (SRH) Stillwater Row Housing Zone;

 The Zoning Map, being Part III to Bylaw 12800 The Edmonton Zoning Bylaw is hereby amended by rezoning the lands legally described as portions Lot 1, Plan 9720280 and portions of Lot 1, Block 1, Plan 1821976; located at 2110 and 1504 - 199 Street NW, Stillwater, Edmonton, Alberta, which lands are shown on the sketch plan attached as Schedule "A", from (AG) Agricultural Zone to (AP) Public Parks Zone, (SLD) Stillwater Low Density Residential Zone, (SRA) Stillwater Rear Attached Row Housing Zone, and (SRH) Stillwater Row Housing Zone.  The Edmonton Zoning Bylaw is hereby further amended by deleting from it Appendix 1 to Section 998 Special Area, Stillwater and substituting therefore as Appendix 1 the map attached as Schedule "B".