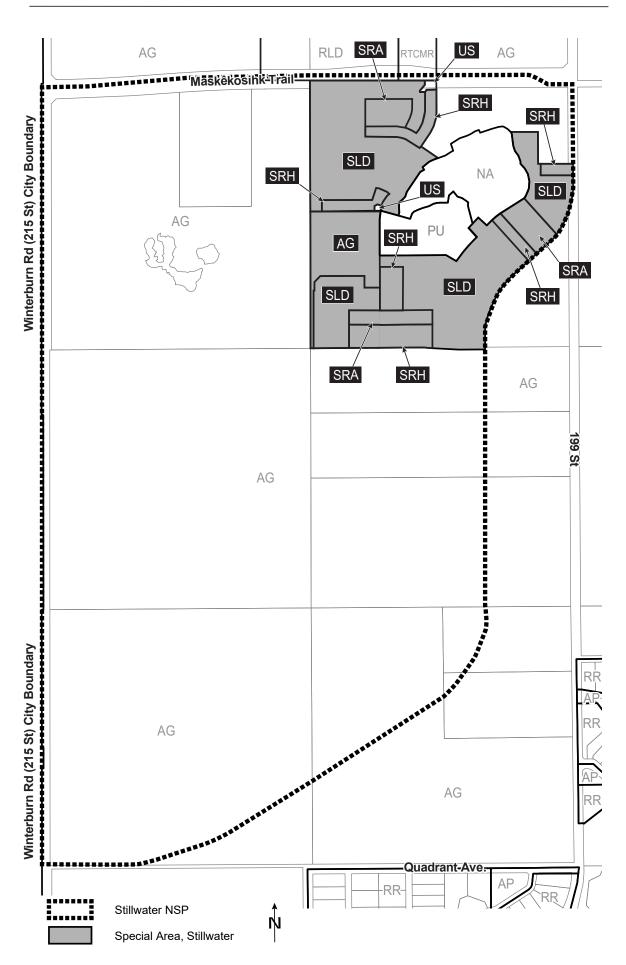

 The Zoning Map, being Part III to Bylaw 12800 The Edmonton Zoning Bylaw is hereby amended by rezoning the lands legally described as portions Lot 1, Plan 9720280 and portions of Lot 1, Block 1, Plan 1821976; located at 2110 and 1504 - 199 Street NW, Stillwater, Edmonton, Alberta, which lands are shown on the sketch plan attached as Schedule "A", from (AG) Agricultural Zone to (AP) Public Parks Zone, (SLD) Stillwater Low Density Residential Zone, (SRA) Stillwater Rear Attached Row Housing Zone, and (SRH) Stillwater Row Housing Zone.  The Edmonton Zoning Bylaw is hereby further amended by deleting from it Appendix 1 to Section 998 Special Area, Stillwater and substituting therefore as Appendix 1 the map attached as Schedule "B".

THE CITY OF EDMONTON

MAYOR

CITY CLERK

**CHARTER BYLAW 20205** 

Special Area, Stillwater Appendix I to Section 998 of Bylaw 12800 (Amended on August 16, 2022 by Charter Bylaw 20205)