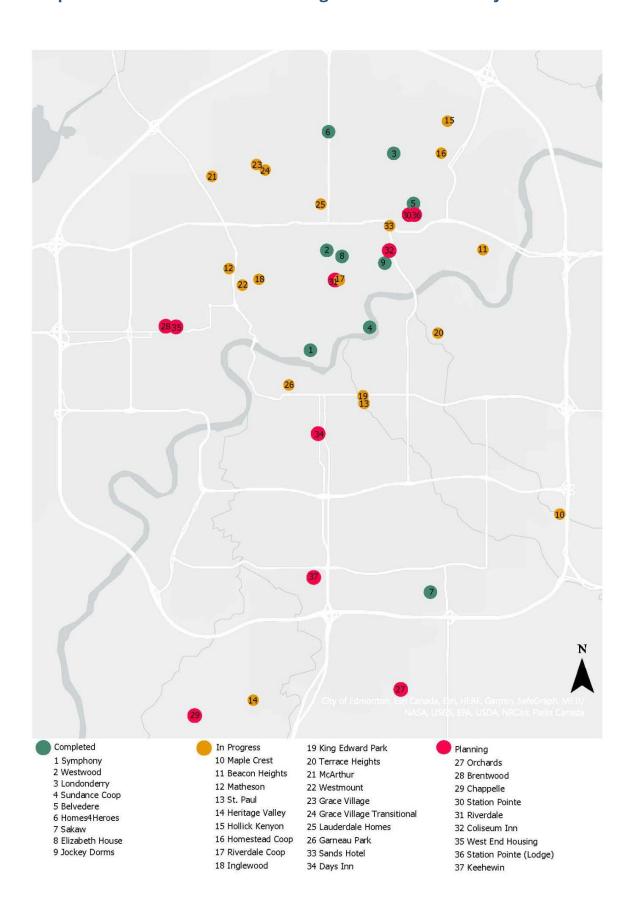

## **Map of 2019-2022 Affordable Housing Investment Plan Projects**

## **Attachment 1**

| Per | manent Supportive Housing |            |
|-----|---------------------------|------------|
| #   | Project Name              | # of units |
| 5   | Belvedere                 | 41         |
| 6   | Homes4Heroes              | 20         |
| 18  | Inglewood                 | 30         |
| 19  | King Edward Park          | 30         |
| 20  | Terrace Heights           | 46         |
| 21  | McArthur                  | 50         |
| 22  | Westmount                 | 54         |
| 32  | Coliseum Inn              | 98         |
| 33  | Sands Hotel               | 60         |
| 34  | Days Inn                  | 85         |

| AHI | AHIP Grant Funding Supported       |            |  |
|-----|------------------------------------|------------|--|
| #   | Project Name                       | # of units |  |
| 2   | Westwood                           | 16         |  |
| 8   | Elizabeth House                    | 20         |  |
| 9   | Spectrum Dorms                     | 36         |  |
| 10  | Maple Crest                        | 30         |  |
| 11  | Beacon Heights                     | 21         |  |
| 12  | Matheson                           | 300        |  |
| 13  | St. Paul                           | 11         |  |
| 14  | Heritage Valley                    | 102        |  |
| 23  | Grace Village Medium Intensity PSH | 72         |  |

## **Attachment 1**

| 24 | Grace Village Transitional                   | 71 |
|----|----------------------------------------------|----|
| 26 | Garneau Park                                 | 48 |
| 27 | Orchards                                     | 34 |
| 28 | Brentwood                                    | 16 |
| 29 | Chappelle                                    | 43 |
| 30 | Station Pointe (Family Reunification Centre) | 30 |
| 35 | West End Housing                             | 38 |
| 36 | Station Pointe (Lodge)                       | 32 |

| City | City Land Leveraged |            |  |
|------|---------------------|------------|--|
| #    | Project Name        | # of units |  |
| 3    | Londonderry         | 230        |  |
| 4    | Sundance Coop       | 59         |  |
| 6    | Homes4Heroes        | 20         |  |
| 15   | Hollick Kenyon      | 7          |  |
| 16   | Homestead Coop      | 34         |  |
| 17   | Riverdale COOP      | 26         |  |
| 18   | Inglewood           | 30         |  |
| 19   | King Edward Park    | 30         |  |
| 20   | Terrace Heights     | 46         |  |
| 21   | McArthur            | 50         |  |
| 22   | Westmount           | 54         |  |
| 25   | Lauderdale Homes    | 37         |  |
| 31   | Riverdale           | 10         |  |

## **Attachment 1**

| Sur | Surplus School |            |  |
|-----|----------------|------------|--|
| #   | Project Name   | # of units |  |
| 7   | Sakaw          | 112        |  |
| 37  | Keheewin       | 81         |  |

| Oth | er                               |            |
|-----|----------------------------------|------------|
| #   | Project Name                     | # of units |
| 1   | Symphony (Developer Contributed) | 2          |