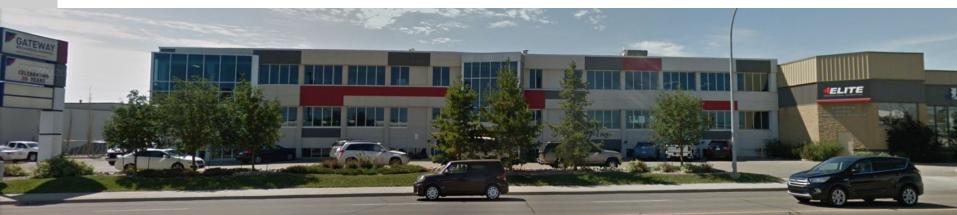

## THE SITE

VIEW OF THE SITE LOOKING SOUTH FROM 118 AVENUE NW

VIEW FROM 118 AVENUE NW TO THE SECOND BUILDING AND THIRD BUILDING AT THE REAR OF SITE

| REGULATION                             | <b>IM</b><br>Current Zoning | IB<br>Proposed Zoning   |
|----------------------------------------|-----------------------------|-------------------------|
| Max. Height                            | 18.0 m                      | 12.0 m                  |
| F.A.R (Floor Area<br>Ratio)            | 2.0                         | 1.2                     |
| <b>Setbacks</b> Front Side Rear (Lane) | 3.0 m<br>0.0 m<br>0.0 m     | 6.0 m<br>0.0 m<br>0.0 m |