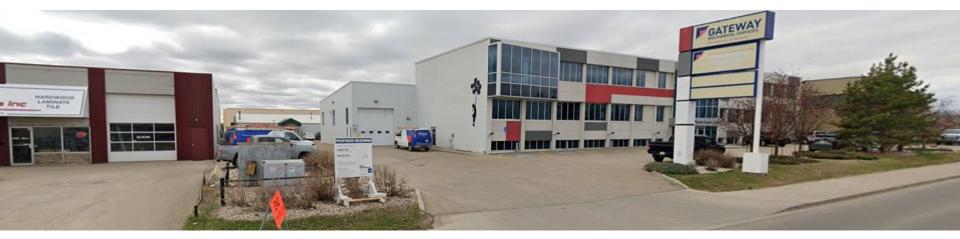

## THE SITE

VIEW OF THE SITE LOOKING SOUTH FROM 118 AVENUE NW

VIEW FROM 118 AVENUE NW TO THE SECOND BUILDING AND THIRD BUILDING AT THE REAR OF SITE

| REGULATION                             | <b>IM</b><br>Current Zoning | IB<br>Proposed Zoning   |
|----------------------------------------|-----------------------------|-------------------------|
| Max. Height                            | 18.0 m                      | 12.0 m                  |
| F.A.R (Floor Area<br>Ratio)            | 2.0                         | 1.2                     |
| <b>Setbacks</b> Front Side Rear (Lane) | 3.0 m<br>0.0 m<br>0.0 m     | 6.0 m<br>0.0 m<br>0.0 m |