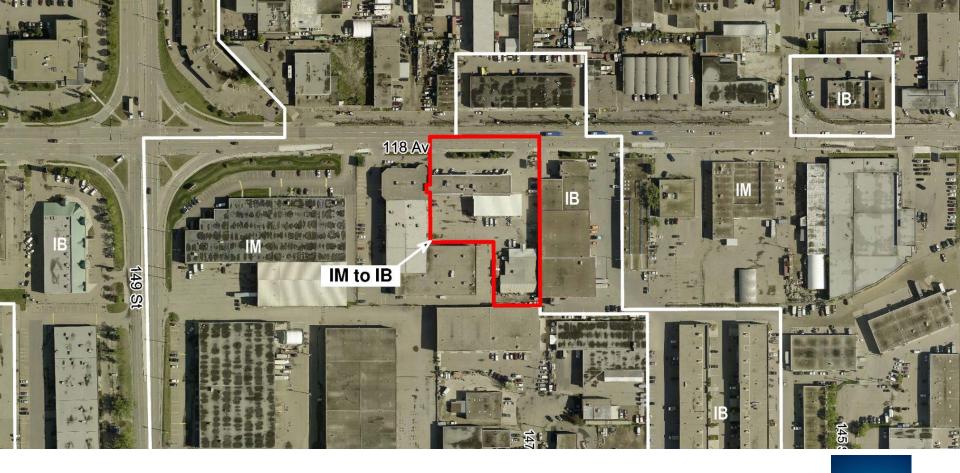

## THE SITE

VIEW OF THE SITE LOOKING SOUTH FROM 118 AVENUE NW

VIEW FROM 118 AVENUE NW TO THE SECOND BUILDING AND THIRD BUILDING AT THE REAR OF SITE

| REGULATION                             | <b>IM</b><br>Current Zoning | IB<br>Proposed Zoning   |
|----------------------------------------|-----------------------------|-------------------------|
| Max. Height                            | 18.0 m                      | 12.0 m                  |
| F.A.R (Floor Area<br>Ratio)            | 2.0                         | 1.2                     |
| <b>Setbacks</b> Front Side Rear (Lane) | 3.0 m<br>0.0 m<br>0.0 m     | 6.0 m<br>0.0 m<br>0.0 m |