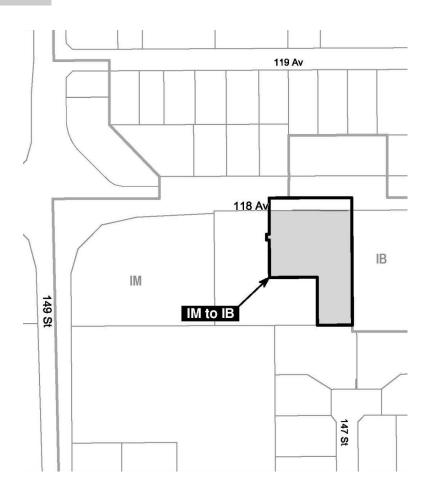

## THE SITE

VIEW OF THE SITE LOOKING SOUTH FROM 118 AVENUE NW

VIEW FROM 118 AVENUE NW TO THE SECOND BUILDING AND THIRD BUILDING AT THE REAR OF SITE

| REGULATION                             | <b>IM</b><br>Current Zoning | IB<br>Proposed Zoning   |
|----------------------------------------|-----------------------------|-------------------------|
| Max. Height                            | 18.0 m                      | 12.0 m                  |
| F.A.R (Floor Area<br>Ratio)            | 2.0                         | 1.2                     |
| <b>Setbacks</b> Front Side Rear (Lane) | 3.0 m<br>0.0 m<br>0.0 m     | 6.0 m<br>0.0 m<br>0.0 m |