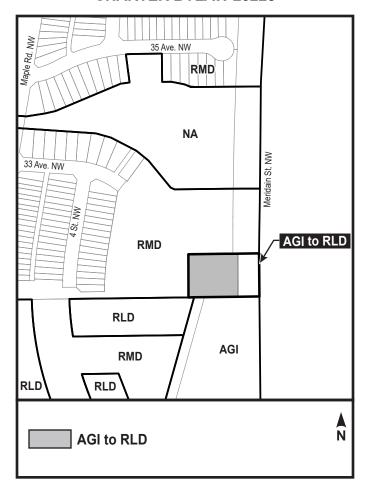

## A Bylaw to amend Bylaw 12800, as amended, The Edmonton Zoning Bylaw Amendment No. 3506

WHEREAS Lot A, Plan 3007KS; located at 3510 - Meridian Street NW, Maple, Edmonton, Alberta, is specified on the Zoning Map as (AGI) Industrial Reserve Zone; and

1. The Zoning Map, being Part III to Bylaw 12800 The Edmonton Zoning Bylaw is hereby amended by rezoning the lands legally described as Lot A, Plan 3007KS; located at 3510 - Meridian Street NW, Maple, Edmonton, Alberta, which lands are shown on the sketch plan attached as Schedule "A", from (AGI) Industrial Reserve Zone to (RLD) Residential Low Density Zone.