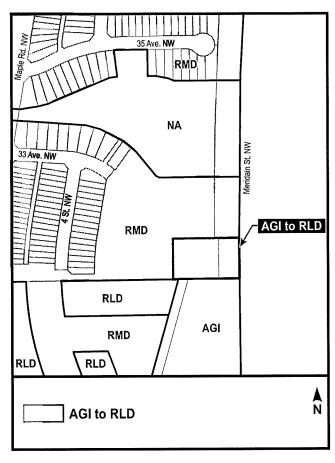

## A Bylaw to amend Bylaw 12800, as amended, The Edmonton Zoning Bylaw Amendment No. 3506

WHEREAS Lot A, Plan 3007KS; located at 3510 - Meridian Street NW, Maple, Edmonton, Alberta, is specified on the Zoning Map as (AGI) Industrial Reserve Zone; and

1. The Zoning Map, being Part III to Bylaw 12800 The Edmonton Zoning Bylaw is hereby amended by rezoning the lands legally described as Lot A, Plan 3007KS; located at 3510 - Meridian Street NW, Maple, Edmonton, Alberta, which lands are shown on the sketch plan attached as Schedule "A", from (AGI) Industrial Reserve Zone to (RLD) Residential Low Density Zone.