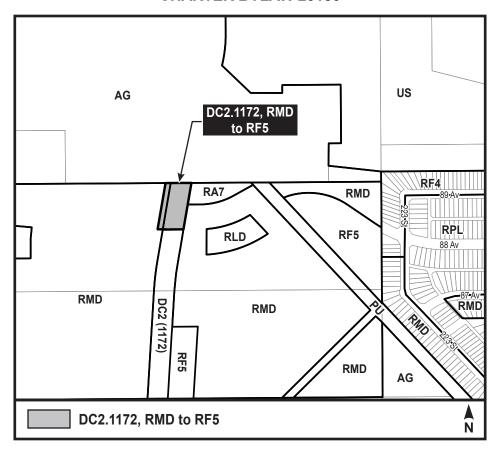

## A Bylaw to amend Bylaw 12800, as amended, The Edmonton Zoning Bylaw Amendment No. 3486

WHEREAS a portion of Lot 2, Block 1, Plan 0224568; located at 8915 - 231 Street NW, Rosenthal, Edmonton, Alberta, is specified on the Zoning Map as (DC2) Site Specific Development Control Provision and (RMD) Residential Mixed Dwelling Zone; and

1. The Zoning Map, being Part III to Bylaw 12800 The Edmonton Zoning Bylaw is hereby amended by rezoning the lands legally described as a portion of Lot 2, Block 1, Plan 0224568; located at 8915 -231 Street NW, Rosenthal, Edmonton, Alberta, which lands are shown on the sketch plan attached as Schedule "A", from (DC2) Site Specific Development Control Provision and (RMD) Residential Mixed Dwelling Zone to (RF5) Row Housing Zone.