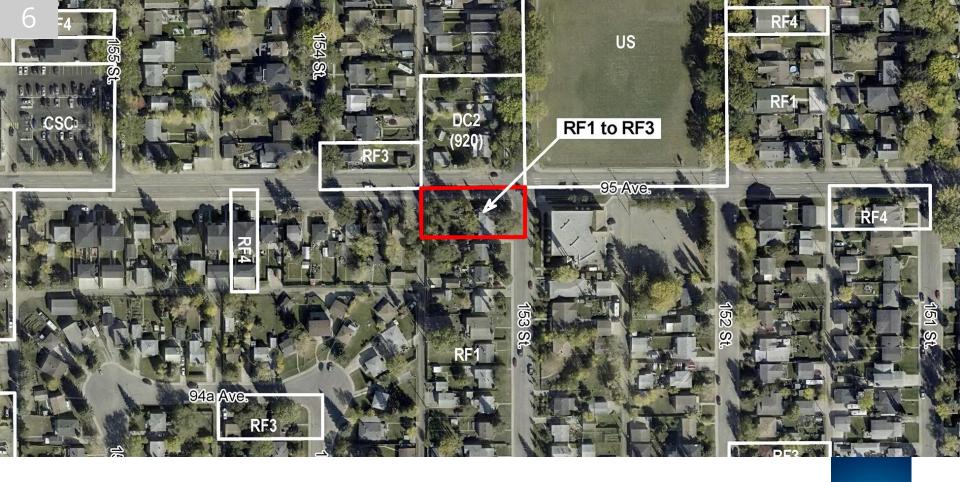

ITEM 4.18 CHARTER BYLAW 20201 SHERWOOD

DEVELOPMENT SERVICES August 16, 2022

## Comments

No comments received

SITE SIGNAGE May 21, 2022

ADVANCED NOTICE May 25, 2022

CITY WEBPAGE July 20, 2022

PUBLIC HEARING NOTICE July 21, 2022

JOURNAL AD Jul 29 and Aug 6, 2022

| REGULATION                       | <b>RF1+MNO</b><br>Current Zone | <b>RF3+MNO</b> Proposed Zone |
|----------------------------------|--------------------------------|------------------------------|
| Height                           | 8.9 m                          | 8.9 m                        |
| Interior Side Setback            | 1.2 m                          | 3.0 m                        |
| Maximum Principal Dwelling Units | 2                              | 4                            |