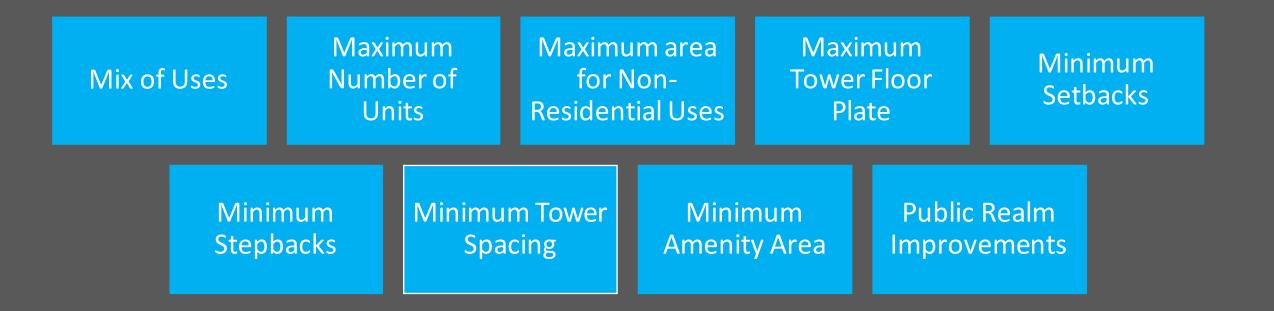

## SPECIAL AREA ZONE SUMMARY – CENTRAL MCDOUGALL URBAN VILLAGE

### SPECIAL AREA ZONE – CENTRAL MCDOUGALL URBAN VILLAGE