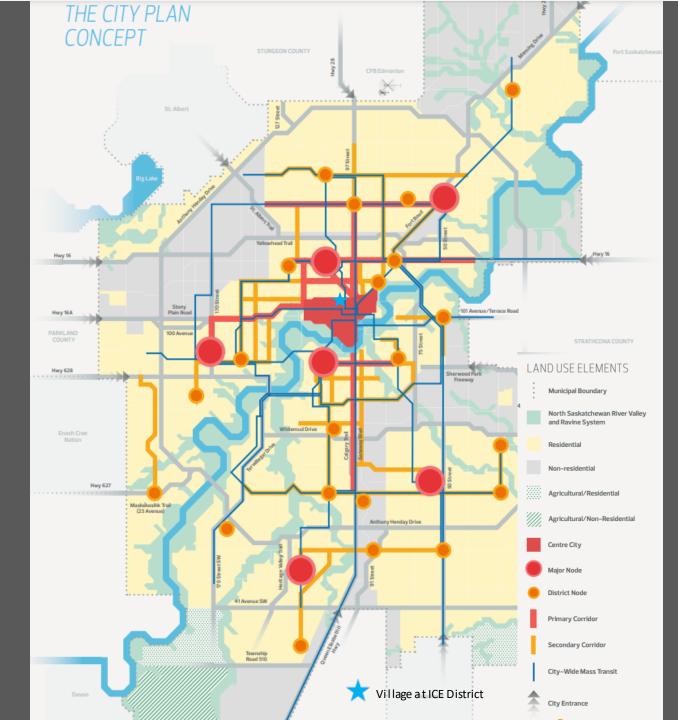

# Village at ICE District

Council Public Hearing August 16, 2022



### **CITY PLAN**



# CENTRAL MCDOUGALL /QUEEN MARY PARK ARP

 The proposed application is in conformance with the plan as the subject lands are designated for high density high and medium rise apartments and business uses.



## SPECIAL AREA ZONE SUMMARY – CENTRAL MCDOUGALL URBAN VILLAGE



### SPECIAL AREA ZONE – CENTRAL MCDOUGALL URBAN VILLAGE



#### **PUBLIC ENGAGEMENT**

| _ | 2017                                                                         | 2018                                                                        | 2019                                                                         | 2020                                                                        | 2021                                                                        | 2022