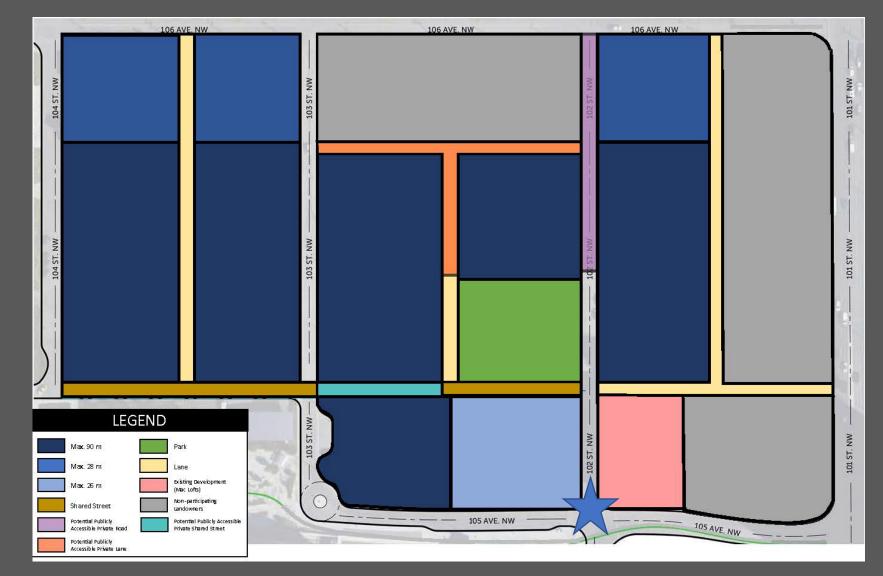

# Village at ICE District

Council Public Hearing August 16, 2022

## SPECIAL AREA ZONE SUMMARY – CENTRAL MCDOUGALL URBAN VILLAGE

### SPECIAL AREA ZONE – CENTRAL MCDOUGALL URBAN VILLAGE