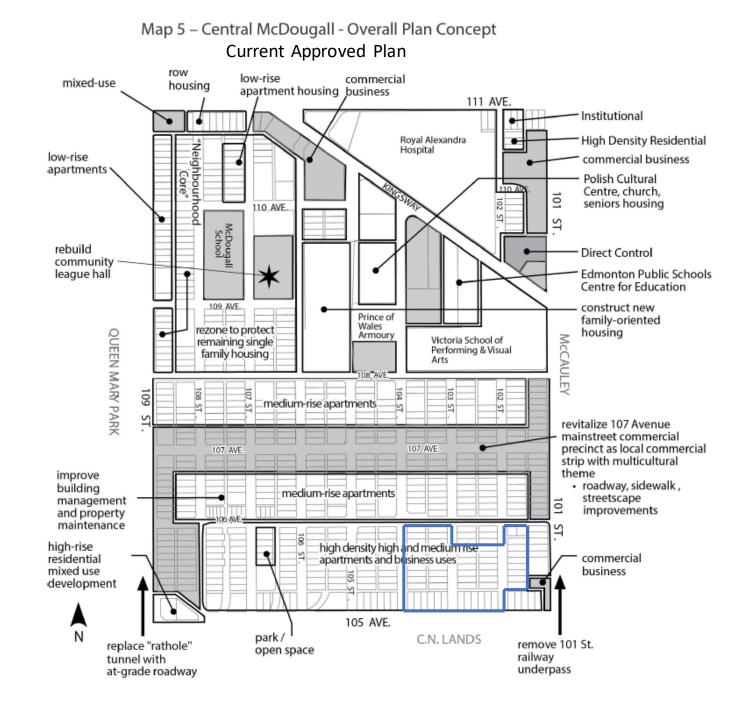

# CENTRAL MCDOUGALL /QUEEN MARY PARK ARP

 The proposed application is in conformance with the plan as the subject lands are designated for high density high and medium rise apartments and business uses.