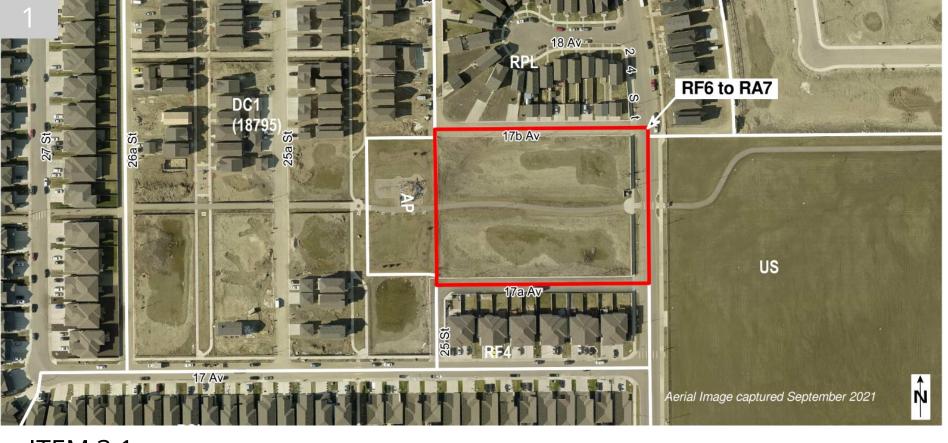

ITEM 3.1 CHARTER BYLAW 20238 Laurel

DEVELOPMENT SERVICES August 30, 2022





## Comments

- 60m notification radius
- Traffic concerns
- Population congestion concerns
- Sun/Shadow concerns



PRE-APPLICATION March 31, 2022



ADVANCED NOTICE May 4, 2022



CITY WEBPAGE July 19, 2022



PUBLIC HEARING NOTICE August 9, 2022



JOURNAL AD August 12, 2022



|