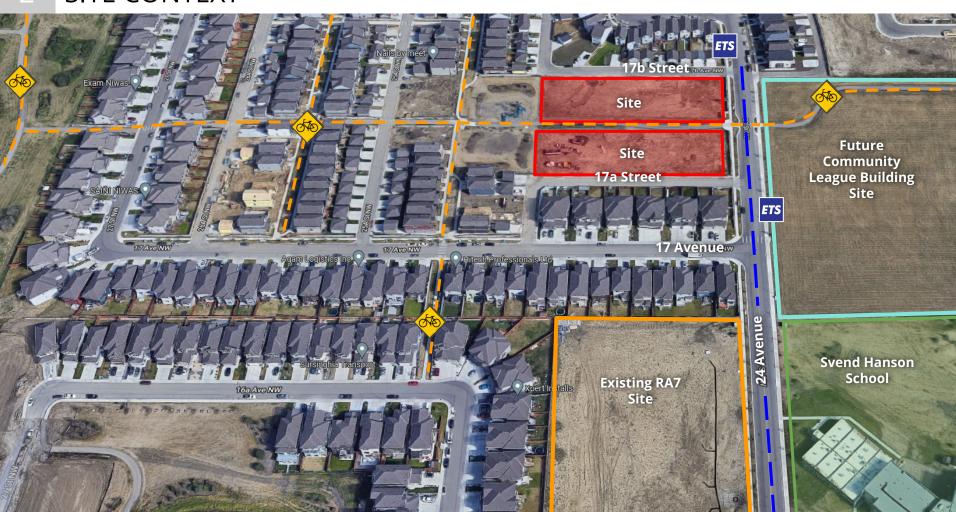

ITEM 3.1 CHARTER BYLAW 20238 Laurel

DEVELOPMENT SERVICES August 30, 2022





## Comments

- 60m notification radius
- Traffic concerns
- Population congestion concerns
- Sun/Shadow concerns



PRE-APPLICATION March 31, 2022



ADVANCED NOTICE May 4, 2022



CITY WEBPAGE July 19, 2022



PUBLIC HEARING NOTICE August 9, 2022



JOURNAL AD August 12, 2022



|