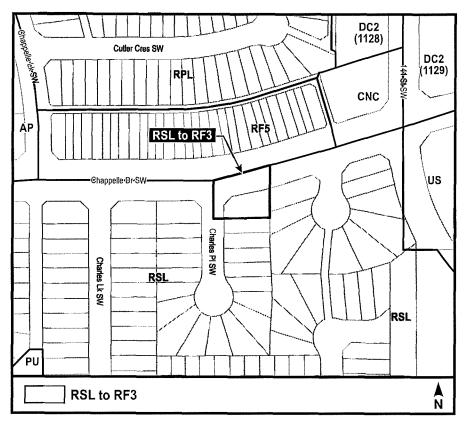

## A Bylaw to amend Bylaw 12800, as amended, The Edmonton Zoning Bylaw Amendment No. 3510

WHEREAS Lot 11, Block 2, Plan 1026610; located at 4003 Charles Place SW, Chappelle, Edmonton, Alberta, is specified on the Zoning Map as (RSL) Residential Small Lot Zone; and

1. The Zoning Map, being Part III to Bylaw 12800 The Edmonton Zoning Bylaw is hereby amended by rezoning the lands legally described as Lot 11, Block 2, Plan 1026610; located at 4003 Charles Place SW, Chappelle, Edmonton, Alberta, which lands are shown on the sketch plan attached as Schedule "A", from (RSL) Residential Small Lot Zone to (RF3) Small Scale Infill Development Zone.