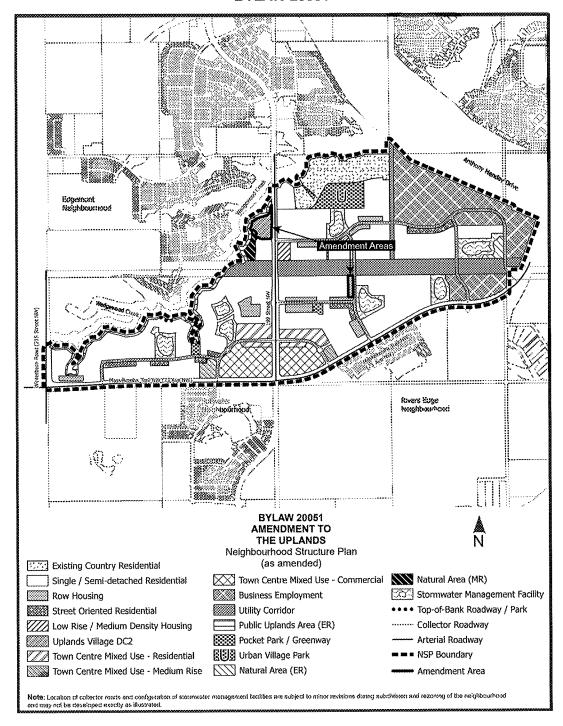

connections, with private and common amenity areas."

- b. Delete the map entitled "Bylaw 20114 Amendment to The Uplands Neighbourhood Structure Plan" and replace with the map "Bylaw 20051 – Amendment to The Uplands Neighbourhood Structure Plan", attached hereto as Schedule "A" and forming part of this bylaw;
- c. Delete "Appendix 1: The Uplands Neighbourhood Structure Plan Land Use and Population Statistics – Bylaw 20114" and replace with "Appendix 1: The Uplands Neighbourhood Structure Plan Land Use and Population Statistics – Bylaw 20051", attached hereto as Schedule "B" and forming part of this bylaw;
- d. delete the map entitled "Figure 5 Development Concept" and replace it with the map entitled "Figure 5 – Development Concept" attached hereto as Schedule "C" and forming part of this bylaw;
- e. delete the map entitled "Figure 7 Urban Agriculture & Food" and replace it with the map entitled "Figure 7 Urban Agriculture & Food" attached hereto as Schedule "D" and forming part of this bylaw; and
- f. delete the map entitled "Figure 14 Low Impact Development Opportunities" and replace it with the map entitled "Figure 14 Low Impact Development Opportunities" attached hereto as Schedule "E" and forming part of this bylaw.