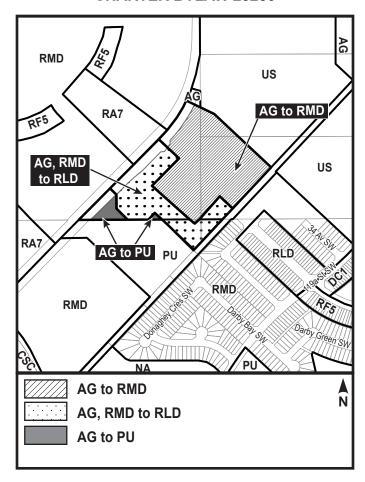

## A Bylaw to amend Bylaw 12800, as amended, The Edmonton Zoning Bylaw Amendment No. 3508

WHEREAS a portion of Lot 1, Block B, Plan 2221011, portions of Lot C & D, Plan 1711MC, a portion of SW-13-51-25-4, and a portion of SE-13-51-25-4; located at 13505 - 28 Avenue SW, 2910, 3150, 3304 - 127 Street SW, and 3303 - 141 Street SW, Desrochers and Heritage Valley Town Centre, Edmonton, Alberta, are specified on the Zoning Map as (AG) Agricultural Zone and (RMD) Residential Mixed Dwelling Zone; and

WHEREAS an application was made to rezone the above described properties to (RLD) Residential Low Density Zone, (RMD) Residential Mixed Dwelling Zone, and (PU) Public Utility Zone;

NOW THEREFORE after due compliance with the relevant provisions of the Municipal Government Act RSA 2000, ch. M-26, as amended, the Municipal Council of the City of Edmonton duly assembled enacts as follows:

1. The Zoning Map, being Part III to Bylaw 12800 The Edmonton Zoning Bylaw is hereby amended by rezoning the lands legally described as a portion of Lot 1, Block B, Plan 2221011, portions of Lot C & D, Plan 1711MC, a portion of SW-13-51-25-4, and a portion of SE-13-51-25-4; located at 13505 - 28 Avenue SW, 2910, 3150, 3304 - 127 Street SW, and 3303 - 141Street SW, Desrochers and Heritage Valley Town Centre, Edmonton, Alberta, which lands are shown on the sketch plan attached as Schedule "A", from (AG) Agricultural

Zone and (RMD) Residential Mixed Dwelling Zone to (RLD) Residential Low Density Zone, (RMD) Residential Mixed Dwelling Zone, and (PU) Public Utility Zone.

| READ a first time this  | day of               | , A. D. 2022; |
|-------------------------|----------------------|---------------|
| READ a second time this | day of               | , A. D. 2022; |
| READ a third time this  | day of               | , A. D. 2022; |
| SIGNED and PASSED this  | day of               | , A. D. 2022. |
|                         | THE CITY OF EDMONTON |               |
|                         | MAYOR                |               |
|                         | MAYOR                |               |
|                         | CITY CLERK           |               |