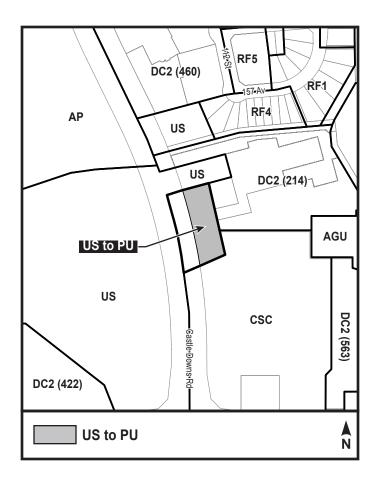

## A Bylaw to amend Bylaw 12800, as amended, The Edmonton Zoning Bylaw Amendment No. 2424

WHEREAS Lot 216, Block 52, Plan 7920297; located at 15445 - Castle Downs Road NW, Beaumaris, Edmonton, Alberta, is specified on the Zoning Map as (US) Urban Services Zone; and

WHEREAS an application was made to rezone the above described property to (PU) Public Utility Zone;

NOW THEREFORE after due compliance with the relevant provisions of the Municipal Government Act RSA 2000, ch. M-26, as amended, the Municipal Council of the City of Edmonton duly assembled enacts as follows:

1. The Zoning Map, being Part III to Bylaw 12800 The Edmonton Zoning Bylaw is hereby amended by rezoning the lands legally described as Lot 216, Block 52, Plan 7920297; located at 15445 - Castle Downs Road NW, Beaumaris, Edmonton, Alberta, which lands are shown on the sketch plan attached as Schedule "A", from (US) Urban Services Zone to (PU) Public Utility Zone.