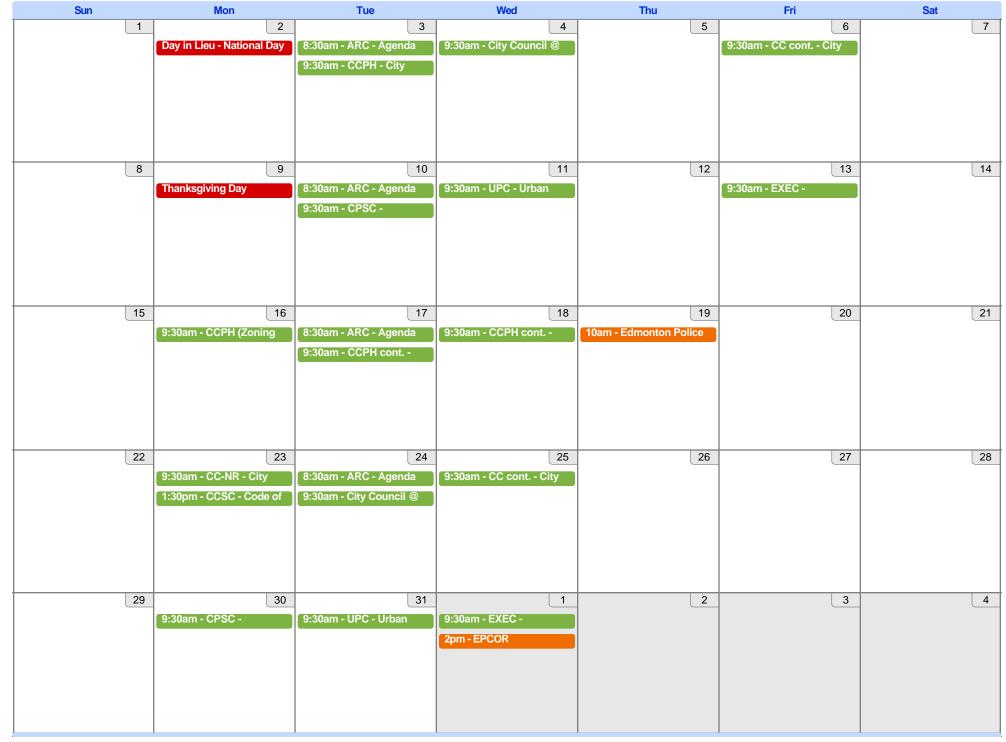

Sep 2023 (Mountain Time - Edmonton)

Oct 2023 (Mountain Time - Edmonton)

Nov 2023 (Mountain Time - Edmonton)

Dec 2023 (Mountain Time - Edmonton)

| Sun             | Mon                     | Tue                     | Wed                    | Thu                    | Fri                  | Sat |
|-----------------|-------------------------|-------------------------|------------------------|------------------------|----------------------|-----|
| 26              | 27                      | 28                      | 29                     | 30                     | 1                    | 2   |
|                 | 9:30am - CPSC -         | 8:30am - ARC - Agenda   | 9:30am - EXEC -        | 9:30am - Audit         | 9:30am - Utility     |     |
|                 |                         | 9:30am - UPC - Urban    |                        |                        |                      |     |
|                 |                         |                         |                        |                        |                      |     |
|                 |                         |                         |                        |                        |                      |     |
|                 |                         |                         |                        |                        |                      |     |
|                 |                         |                         |                        |                        |                      |     |
|                 |                         |                         |                        |                        |                      |     |
| 3               | 4                       | 5                       | 6                      | 7                      | 8                    | 9   |
|                 | 9:30am - CCPH - NonStat | 9:30am - CCPH - City    | 9:30am - CC (Budget) - |                        | 9:30am - CC (Budget) |     |
|                 |                         |                         |                        |                        |                      |     |
|                 |                         |                         |                        |                        |                      |     |
|                 |                         |                         |                        |                        |                      |     |
|                 |                         |                         |                        |                        |                      |     |
|                 |                         |                         |                        |                        |                      |     |
| 10              | 11                      | 12                      | 13                     | 14                     | 15                   | 16  |
|                 | 9:30am - CC (Budget)    | 9:30am - City Council @ | 9:30am - CC (Budget)   | 10am - Edmonton Police | 9:30am - CC (Budget) |     |
|                 |                         |                         |                        |                        |                      |     |
|                 |                         |                         |                        |                        |                      |     |
|                 |                         |                         |                        |                        |                      |     |
|                 |                         |                         |                        |                        |                      |     |
| 17              | 18                      | 19                      | 20                     | 21                     | 22                   | 23  |
|                 |                         |                         |                        | 21                     |                      |     |
|                 | 9:30am - CCPH (Back-up  |                         |                        |                        |                      |     |
|                 |                         |                         |                        |                        |                      |     |
|                 |                         |                         |                        |                        |                      |     |
|                 |                         |                         |                        |                        |                      |     |
|                 |                         |                         |                        |                        |                      |     |
| 24              | 25                      | 26                      | 27                     | 28                     | 29                   | 30  |
| Christmas Eve   | Winter Recess           |                         |                        |                        |                      |     |
| Chilibithdo Eve |                         |                         |                        |                        |                      |     |
|                 | Christmas Day           | Boxing Day (regional    |                        |                        |                      |     |
|                 |                         |                         |                        |                        |                      |     |
|                 |                         |                         |                        |                        |                      |     |
|                 |                         |                         |                        |                        |                      |     |
|                 |                         |                         |                        |                        |                      |     |
| 31              | 1                       | 2                       | 3                      | 4                      | 5                    | 6   |
| Winter Recess   |                         |                         |                        |                        |                      |     |
|                 |                         |                         |                        |                        |                      |     |
| New Year's Eve  |                         |                         |                        |                        |                      |     |
|                 |                         |                         |                        |                        |                      |     |
|                 |                         |                         |                        |                        |                      |     |
|                 |                         |                         |                        |                        |                      |     |
|                 |                         |                         |                        |                        |                      |     |