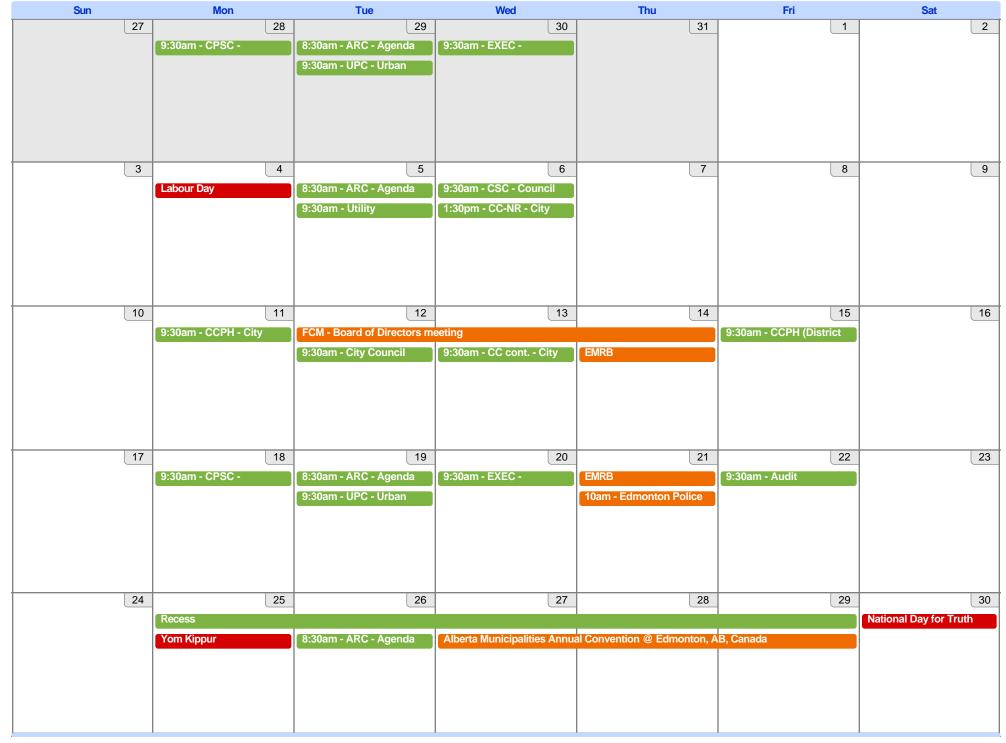

Aug 2023 (Mountain Time - Edmonton)

| Sun           |    | Mon                     | Tue                                                    | Wed                   | Thu  | Fri | Sat |
|---------------|----|-------------------------|--------------------------------------------------------|-----------------------|------|-----|-----|
|               | 30 | 31                      | 1                                                      | 2                     | 3    | 4   | 5   |
| Summer Recess |    |                         |                                                        |                       |      |     |     |
|               |    |                         | 8:30am - ARC - Agenda                                  |                       |      |     |     |
|               | 6  | 7                       | 8                                                      | 9                     | 10   | 11  | 12  |
| Summer Recess |    |                         |                                                        |                       |      |     |     |
|               |    | Heritage Day (Alberta)  | 8:30am - ARC - Agenda                                  |                       | EMRB |     |     |
|               | 12 |                         |                                                        | 46                    |      | 19  | 10  |
|               | 13 | 14                      | 15                                                     | 16                    | 17   | 18  | 19  |
| Summer Recess |    | 9:30am - CCPH (District | 8:30am - ARC - Agenda<br>9:30am - CCPH cont            | 9:30am - CCPH cont    |      |     |     |
|               | 20 | 9:30am - CCPH - City    | 22<br>8:30am - ARC - Agenda<br>9:30am - City Council @ | 9:30am - CC cont City | 24   | 25  | 26  |
|               |    |                         |                                                        |                       |      |     |     |
|               | 27 | 9:30am - CPSC -         | 29<br>8:30am - ARC - Agenda<br>9:30am - UPC - Urban    | 9:30am - EXEC -       | 31   | 1   | 2   |

Sep 2023 (Mountain Time - Edmonton)

Oct 2023 (Mountain Time - Edmonton)

Nov 2023 (Mountain Time - Edmonton)

Dec 2023 (Mountain Time - Edmonton)

| Sun             | Mon                     | Tue                     | Wed                    | Thu                    | Fri                  | Sat |
|-----------------|-------------------------|-------------------------|------------------------|------------------------|----------------------|-----|
| 26              | 27                      | 28                      | 29                     | 30                     | 1                    | 2   |
|                 | 9:30am - CPSC -         | 8:30am - ARC - Agenda   | 9:30am - EXEC -        | 9:30am - Audit         | 9:30am - Utility     |     |
|                 |                         | 9:30am - UPC - Urban    |                        |                        |                      |     |
|                 |                         |                         |                        |                        |                      |     |
|                 |                         |                         |                        |                        |                      |     |
|                 |                         |                         |                        |                        |                      |     |
|                 |                         |                         |                        |                        |                      |     |
|                 |                         |                         |                        |                        |                      |     |
| 3               | 4                       | 5                       | 6                      | 7                      | 8                    | 9   |
|                 | 9:30am - CCPH - NonStat | 9:30am - CCPH - City    | 9:30am - CC (Budget) - |                        | 9:30am - CC (Budget) |     |
|                 |                         |                         |                        |                        |                      |     |
|                 |                         |                         |                        |                        |                      |     |
|                 |                         |                         |                        |                        |                      |     |
|                 |                         |                         |                        |                        |                      |     |
|                 |                         |                         |                        |                        |                      |     |
| 10              | 11                      | 12                      | 13                     | 14                     | 15                   | 16  |
|                 | 9:30am - CC (Budget)    | 9:30am - City Council @ | 9:30am - CC (Budget)   | 10am - Edmonton Police | 9:30am - CC (Budget) |     |
|                 |                         |                         |                        |                        |                      |     |
|                 |                         |                         |                        |                        |                      |     |
|                 |                         |                         |                        |                        |                      |     |
|                 |                         |                         |                        |                        |                      |     |
| 17              | 18                      | 19                      | 20                     | 21                     | 22                   | 23  |
|                 |                         |                         |                        | 21                     |                      |     |
|                 | 9:30am - CCPH (Back-up  |                         |                        |                        |                      |     |
|                 |                         |                         |                        |                        |                      |     |
|                 |                         |                         |                        |                        |                      |     |
|                 |                         |                         |                        |                        |                      |     |
|                 |                         |                         |                        |                        |                      |     |
| 24              | 25                      | 26                      | 27                     | 28                     | 29                   | 30  |
| Christmas Eve   | Winter Recess           |                         |                        |                        |                      |     |
| Chilibithdo Eve |                         |                         |                        |                        |                      |     |
|                 | Christmas Day           | Boxing Day (regional    |                        |                        |                      |     |
|                 |                         |                         |                        |                        |                      |     |
|                 |                         |                         |                        |                        |                      |     |
|                 |                         |                         |                        |                        |                      |     |
|                 |                         |                         |                        |                        |                      |     |
| 31              | 1                       | 2                       | 3                      | 4                      | 5                    | 6   |
| Winter Recess   |                         |                         |                        |                        |                      |     |
|                 |                         |                         |                        |                        |                      |     |
| New Year's Eve  |                         |                         |                        |                        |                      |     |
|                 |                         |                         |                        |                        |                      |     |
|                 |                         |                         |                        |                        |                      |     |
|                 |                         |                         |                        |                        |                      |     |
|                 |                         |                         |                        |                        |                      |     |