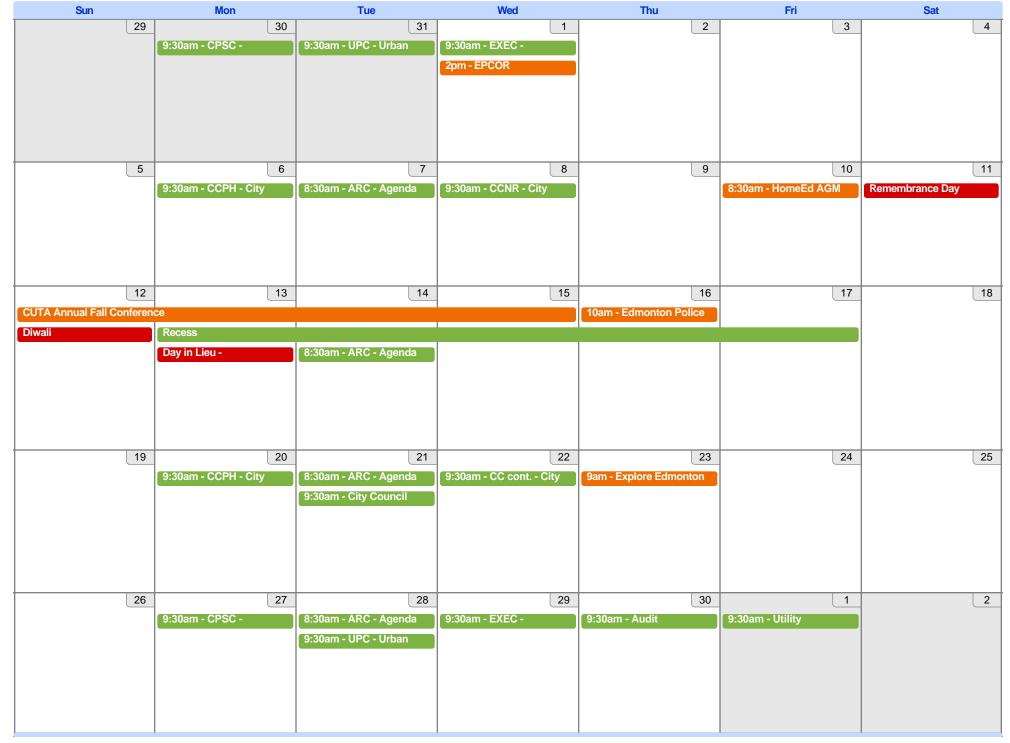

Sep 2023 (Mountain Time - Edmonton)

Oct 2023 (Mountain Time - Edmonton)

Nov 2023 (Mountain Time - Edmonton)

Dec 2023 (Mountain Time - Edmonton)

| Sun             | Mon                     | Tue                     | Wed                    | Thu                    | Fri                  | Sat |
|-----------------|-------------------------|-------------------------|------------------------|------------------------|----------------------|-----|
| 26              | 27                      | 28                      | 29                     | 30                     | 1                    | 2   |
|                 | 9:30am - CPSC -         | 8:30am - ARC - Agenda   | 9:30am - EXEC -        | 9:30am - Audit         | 9:30am - Utility     |     |
|                 |                         | 9:30am - UPC - Urban    |                        |                        |                      |     |
|                 |                         |                         |                        |                        |                      |     |
|                 |                         |                         |                        |                        |                      |     |
|                 |                         |                         |                        |                        |                      |     |
|                 |                         |                         |                        |                        |                      |     |
|                 |                         |                         |                        |                        |                      |     |
| 3               | 4                       | 5                       | 6                      | 7                      | 8                    | 9   |
|                 | 9:30am - CCPH - NonStat | 9:30am - CCPH - City    | 9:30am - CC (Budget) - |                        | 9:30am - CC (Budget) |     |
|                 |                         |                         |                        |                        |                      |     |
|                 |                         |                         |                        |                        |                      |     |
|                 |                         |                         |                        |                        |                      |     |
|                 |                         |                         |                        |                        |                      |     |
|                 |                         |                         |                        |                        |                      |     |
| 10              | 11                      | 12                      | 13                     | 14                     | 15                   | 16  |
|                 | 9:30am - CC (Budget)    | 9:30am - City Council @ | 9:30am - CC (Budget)   | 10am - Edmonton Police | 9:30am - CC (Budget) |     |
|                 |                         |                         |                        |                        |                      |     |
|                 |                         |                         |                        |                        |                      |     |
|                 |                         |                         |                        |                        |                      |     |
|                 |                         |                         |                        |                        |                      |     |
| 17              | 18                      | 19                      | 20                     | 21                     | 22                   | 23  |
|                 |                         |                         |                        | 21                     |                      |     |
|                 | 9:30am - CCPH (Back-up  |                         |                        |                        |                      |     |
|                 |                         |                         |                        |                        |                      |     |
|                 |                         |                         |                        |                        |                      |     |
|                 |                         |                         |                        |                        |                      |     |
|                 |                         |                         |                        |                        |                      |     |
| 24              | 25                      | 26                      | 27                     | 28                     | 29                   | 30  |
| Christmas Eve   | Winter Recess           |                         |                        |                        |                      |     |
| Chilibithdo Eve |                         |                         |                        |                        |                      |     |
|                 | Christmas Day           | Boxing Day (regional    |                        |                        |                      |     |
|                 |                         |                         |                        |                        |                      |     |
|                 |                         |                         |                        |                        |                      |     |
|                 |                         |                         |                        |                        |                      |     |
|                 |                         |                         |                        |                        |                      |     |
| 31              | 1                       | 2                       | 3                      | 4                      | 5                    | 6   |
| Winter Recess   |                         |                         |                        |                        |                      |     |
|                 |                         |                         |                        |                        |                      |     |
| New Year's Eve  |                         |                         |                        |                        |                      |     |
|                 |                         |                         |                        |                        |                      |     |
|                 |                         |                         |                        |                        |                      |     |
|                 |                         |                         |                        |                        |                      |     |
|                 |                         |                         |                        |                        |                      |     |