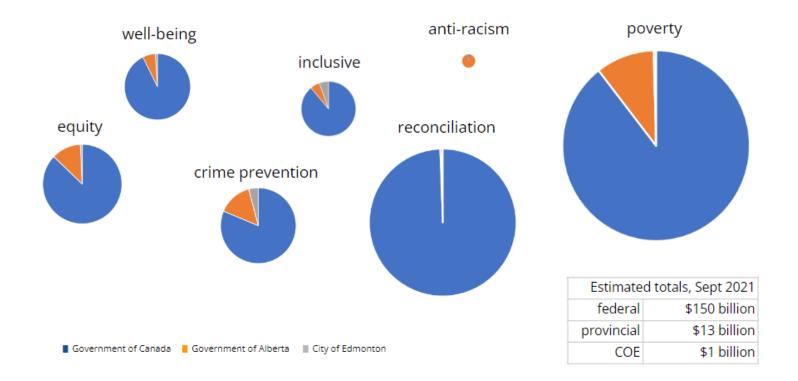

Another way to look at how governments act in these pillars is by magnitude of spending. Using approximate figures, and recognizing that Government of Canada funds are spent across Canada and Government of Alberta Funds across the province, the comparative spending power of each government is still highly evident, as shown in the chart below.

# **Relative Spending Related to CSWB Pillars**