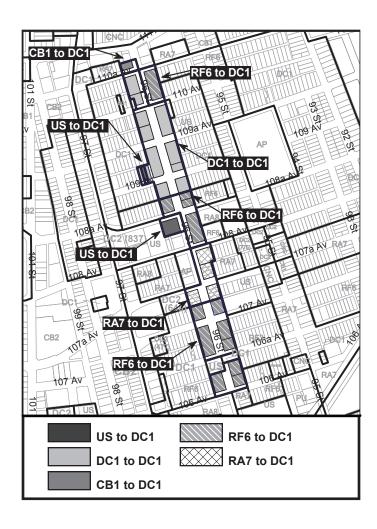

## A Bylaw to amend Bylaw 12800, as amended, The Edmonton Zoning Bylaw Amendment No. 2338

WHEREAS Lots 1-5, Block 19; Lots 22-28, Block 20; Lots 21-28, Block 21; Lots 1-8, Block 22; Lots 1-8, Block 23; Lots 21-26, 28, Block 24; Lots 25-27, Block 25; Lots 5-9, OT, Block 27, Lots 20-27, Block 28; Lots 19-26, Block 29; Lots 1-8, Block 30; Lots 1-4, 6-8, 35-37, Block 31; Lots 19-26, Block 32, Lots 19-26; Block 33; Lots 1-4, Block 34; portions of Lots 1 & 2, 3-8, Block 35; Lots 23-25, Block 36, all in Plan ND, Condomium Plan 0423220, Units 1-2, Condominium Plan 1621530, Units 1-2; Lots 5A-6A, Block 34, Plan 2240NY; Lots 18-20, Block 36, Plan 5757KS; Lots 1-2, Block 38, Plan RN83; Lot A, Block 25, Plan 4498RS, located between 106 and 111 Avenues NW, on 96 Street NW, McCauley, Edmonton, Alberta, are specified on the Zoning Map as (CB1) Low Intensity Business Zone, (DC1) Direct Development Control Provision, (RF6) Medium Density Multiple Family Zone, (RA7) Low Rise Apartment Zone and (US) Urban Services Zone; and

1. The Zoning Map, being Part III to Bylaw 12800 The Edmonton Zoning Bylaw is hereby amended by rezoning the lands legally described as Lots 1-5, Block 19; Lots 22-28, Block 20; Lots 21-28, Block 21; Lots 1-8, Block 22; Lots 1-8, Block 23; Lots 21-26, 28, Block 24; Lots 25-27, Block 25; Lots 5-9, OT, Block 27, Lots 20-27, Block 28; Lots 19-26, Block 29; Lots 1-8, Block 30; Lots 1-4, 6-8, 35-37, Block 31; Lots 19-26, Block 32, Lots 19-26; Block 33; Lots 1-4, Block 34; portions of Lots 1 & 2, 3-8, Block 35; Lots 23-25, Block 36, all in Plan ND, Condomium Plan 0423220, Units 1-2, Condominium Plan

1621530, Units 1-2; Lots 5A-6A, Block 34, Plan 2240NY; Lots 18-20, Block 36, Plan 5757KS; Lots 1-2, Block 38, Plan RN83; Lot A, Block 25, Plan 4498RS, located between 106 and 111 Avenues NW on 96 Street NW, McCauley, Edmonton, Alberta, which lands are shown on the sketch plan annexed hereto as Schedule "A", from (CB1) Low Intensity Business Zone, (DC1) Direct Development Control Provision, (RF6) Medium Density Multiple Family Zone, (RA7) Low Rise Apartment Zone and (US) Urban Services Zone to (DC1) Direct Development Control Provision.