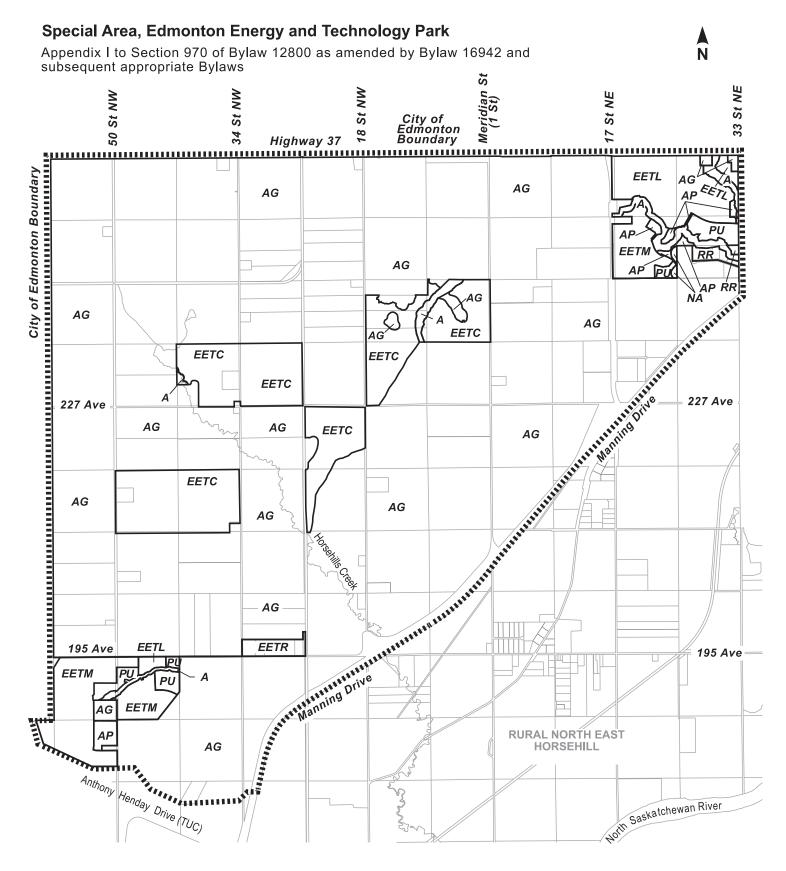

- 1. Bylaw 12800, as amended, The Edmonton Zoning Bylaw is hereby further amended by:
  - a. inserting the following in Section 970 "Special Area Edmonton Energy and Technology Park" with:
    - "Section 970.11 (EETIM) Edmonton Energy and Technology Park Medium Industrial Zone" attached hereto as Schedule "A and forming part of this bylaw.
  - b. deleting the Appendix entitled "Appendix I: Special Area, Edmonton Energy and Technology Park" and replace with the Appendix entitled "Appendix I: Special Area, Edmonton Energy and Technology Park" annexed hereto as Schedule "B" and forming part of this Bylaw.

Special Study Area

## Notes:

- ★ Designation applied to site with altered or specific development regulations in accordance with Section 970 of Zoning Bylaw.
- ★ Indicates Service Commercial Node.