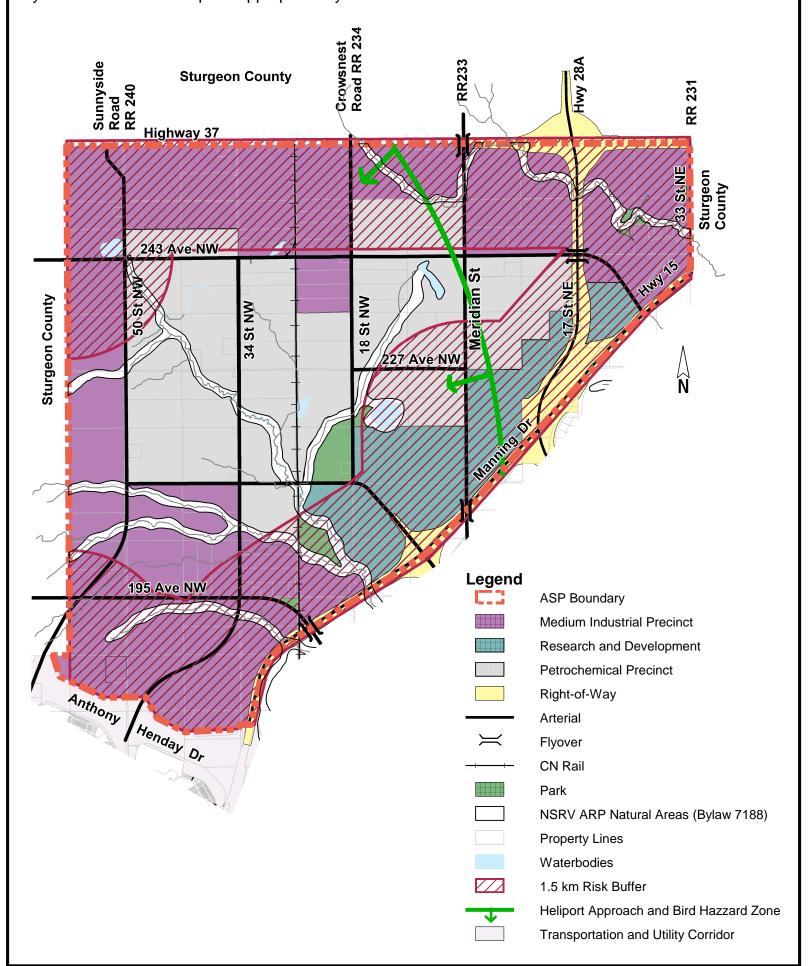

c. deleting the Appendix entitled "Appendix II: Special Area, Edmonton Energy and Technology Park" and replace with the Appendix entitled "Appendix II: Special Area, Edmonton Energy and Technology Park" annexed hereto as Schedule "C" and forming part of this Bylaw:

## Special Area, Edmonton Energy and Technology Park

SCHEDULE "B"

Appendix II to Section 970 of Bylaw 12800 as amended by Bylaw 18097 and subsequent appropriate Bylaws