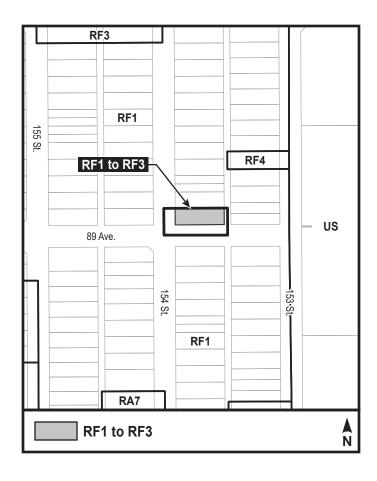

1. The Zoning Map, being Part III to Bylaw 12800 The Edmonton Zoning Bylaw is hereby amended by rezoning the lands legally described as Lot 1 and a portion of Lot 2, Block 10, Plan 2039AQ; located at 15316 - 89 Avenue NW, Jasper Park, Edmonton, Alberta, which lands are shown on the sketch plan attached as Schedule "A", from (RF1) Single Detached Residential Zone to (RF3) Small Scale Infill Development Zone.