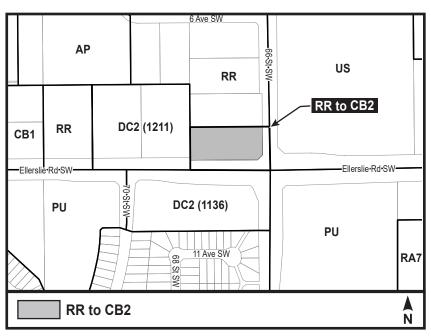

## A Bylaw to amend Bylaw 12800, as amended, The Edmonton Zoning Bylaw <u>Amendment No. 3511</u>

WHEREAS Lot A, Block 1, Plan 2497KS; located at 6704 - Ellerslie Road SW, Ellerslie, Edmonton, Alberta, is specified on the Zoning Map as (RR) Rural Residential Zone; and

 The Zoning Map, being Part III to Bylaw 12800 The Edmonton Zoning Bylaw is hereby amended by rezoning the lands legally described as Lot A, Block 1, Plan 2497KS; located at 6704 - Ellerslie Road SW, Ellerslie, Edmonton, Alberta, which lands are shown on the sketch plan attached as Schedule "A", from (RR) Rural Residential Zone to (CB2) General Business Zone.