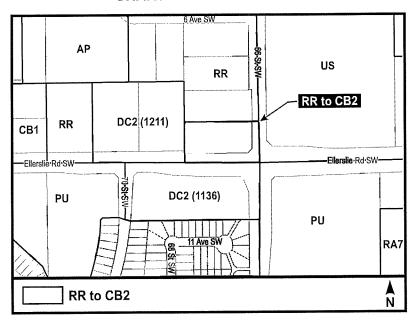

## A Bylaw to amend Bylaw 12800, as amended, The Edmonton Zoning Bylaw Amendment No. 3511

WHEREAS Lot A, Block 1, Plan 2497KS; located at 6704 - Ellerslie Road SW, Ellerslie, Edmonton, Alberta, is specified on the Zoning Map as (RR) Rural Residential Zone; and

1. The Zoning Map, being Part III to Bylaw 12800 The Edmonton Zoning Bylaw is hereby amended by rezoning the lands legally described as Lot A, Block 1, Plan 2497KS; located at 6704 - Ellerslie Road SW, Ellerslie, Edmonton, Alberta, which lands are shown on the sketch plan attached as Schedule "A", from (RR) Rural Residential Zone to (CB2) General Business Zone.