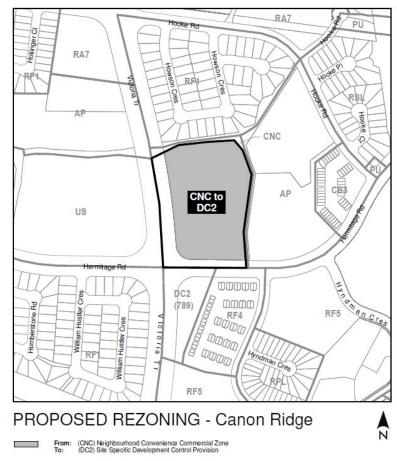

# 2 SITE CONTEXT

Clareview Head Start

**Overlander School** 

Overlanders School

Edmonton Soccer Association East Centre

Hermitage Road

Kennedale Ravine