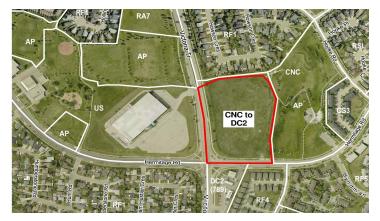

# 2 SITE CONTEXT

Clareview Head Start

**Overlander School** 

Overlanders School

Edmonton Soccer Association East Centre

Hermitage Road

Kennedale Ravine