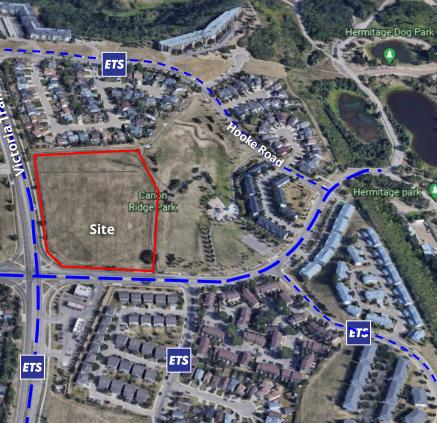

# 2 SITE CONTEXT

Clareview Head Start

**Overlander School** 

Overlanders School

Edmonton Soccer Association East Centre

Hermitage Road

Kennedale Ravine