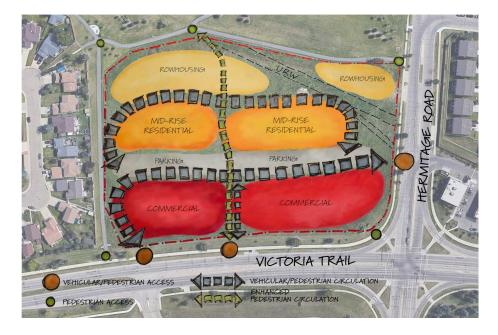

ITEM 3.14 & 3.15 RESOLUTION & CHARTER BYLAW 20298 CANON RIDGE

DEVELOPMENT SERVICES October 18, 2022

Edmonton

# 2 SITE CONTEXT

Clareview Head Start

**Overlander School** 

Overlanders School

Edmonton Soccer Association East Centre

Hermitage Road

Kennedale Ravine









## 4 COMMUNITY INSIGHTS

### Comments

#### Advance notice:

- More multi-family units will add to on-street parking shortages and exacerbate traffic congestion in the neighbourhood.
- Apartment housing up to 6-storeys is not in keeping with the character of the neighbourhood.
- Single family homes are preferred.
- The development will result in a loss of views,.
- Property values could go down.



5 POLICY REVIEW





## 6 POLICY REVIEW

| REGULATION                                                                                               | <b>RF5</b><br>Comparable<br>Zone                 | <b>RA8</b><br>Comparable<br>Zone | DC2<br>PROVISION                                                       |
|----------------------------------------------------------------------------------------------------------|--------------------------------------------------|----------------------------------|------------------------------------------------------------------------|
| Height                                                                                                   | <b>10.0 m</b><br>(2.5 Storeys)                   | <b>23.0 m</b><br>(6 Storeys)     | <b>12.0 m</b><br>(Row Housing)<br><b>23.0 m</