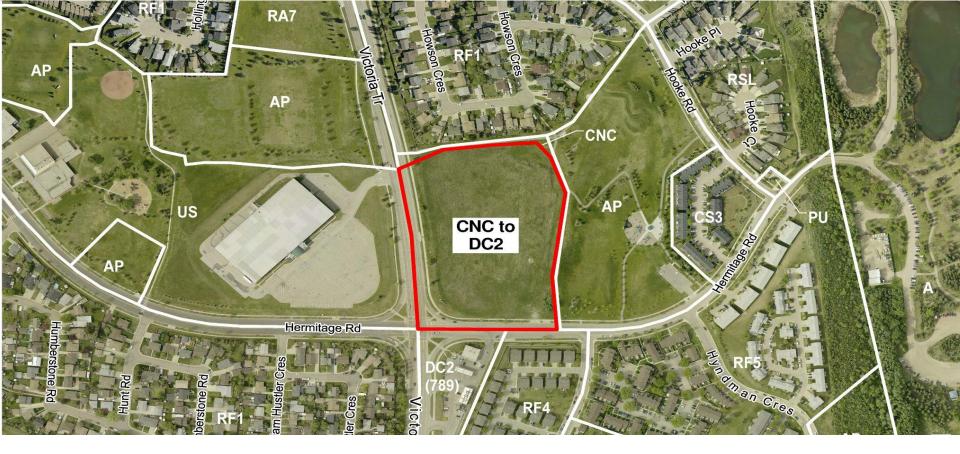

# 2 SITE CONTEXT

Clareview Head Start

**Overlander School** 

Overlanders School

Edmonton Soccer Association East Centre

Hermitage Road

Kennedale Ravine