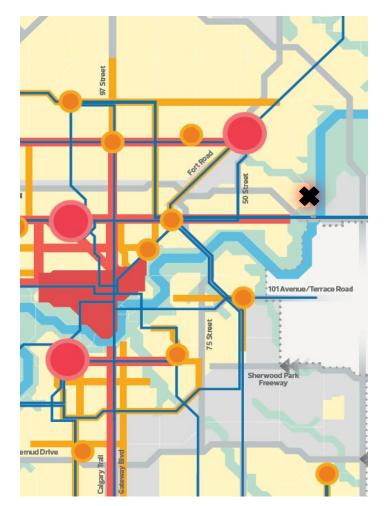

# 2 SITE CONTEXT

Clareview Head Start

**Overlander School** 

Overlanders School

Edmonton Soccer Association East Centre

Hermitage Road

Kennedale Ravine