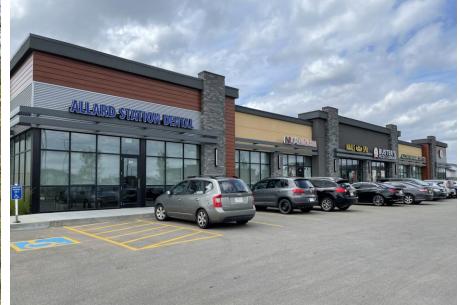

## 315 Allard Boulevard SW -CB1 Zone (2018)

- Comparable site area (1.0 ha)
- Development backing onto Residential.
- 3.0 m setback, landscape buffer, and a privacy fence.
- Features daycare, medical clinic, food store with a drive-thru and gas bar.

Allard CB1 development (view from the arterial road)

- This site is indicative of a busy suburban commercial centre.
- These photographs were taken midday on Wednesday, 28 June 2022.
- Even outside of peak hours the site was visited by many people via vehicles and active transportation.