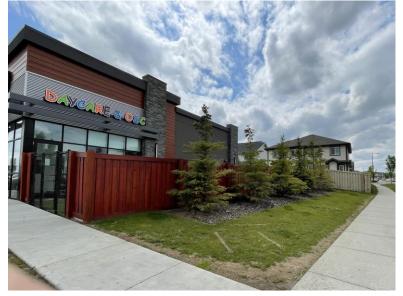

# **Proposed Development:**

- There is an approved Development Permit under the CNC zone.
- Construction is underway and close to completion.
- Three buildings and a Gas Bar.
- Multiple commercial units (daycare, convenience store, food store with drive-thru).
- CB1 zone would add additional business opportunities
- The building profiles will not be changing under this development.