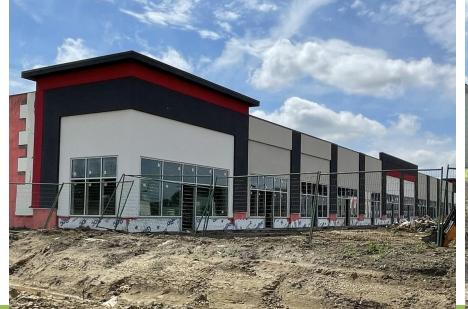

# **Proposed Development:**

- There is an approved Development Permit under the CNC zone.
- Construction is underway and close to completion.
- Three buildings and a Gas Bar.
- Multiple commercial units (daycare, convenience store, food store with drive-thru).
- CB1 zone would add additional business opportunities
- The building profiles will not be changing under this development.

Charlesworth development under construction (view from the **collector road**)

Allard existing CB1 development (view from the **collector road**)

Charlesworth development under construction (view from the **arterial road**)