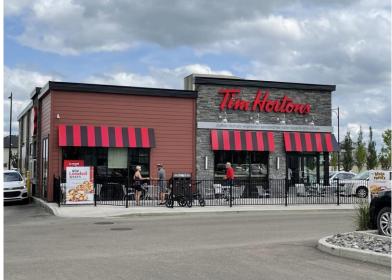

Allard CB1 development (view from the arterial road)

- This site is indicative of a busy suburban commercial centre.
- These photographs were taken midday on Wednesday, 28 June 2022.
- Even outside of peak hours the site was visited by many people via vehicles and active transportation.