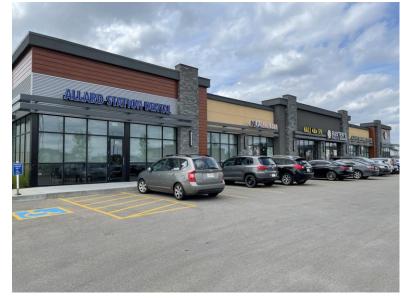

Allard CB1 development (view from the arterial road)

- This site is indicative of a busy suburban commercial centre.
- These photographs were taken midday on Wednesday, 28 June 2022.
- Even outside of peak hours the site was visited by many people via vehicles and active transportation.