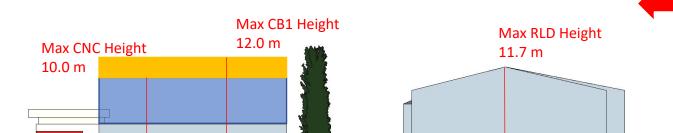

# **Typical Cross Section (left):**

- Both the CNC and CB1 zones require the same 3.0
  m setback when the commercial development is
  adjacent to residential development
- Conceptual adjacent massing and interface include landscape buffer and privacy fence.