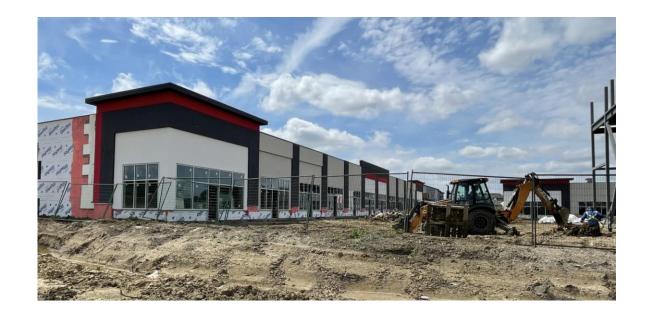

# **Proposed Development:**

- There is an approved Development Permit under the CNC zone.
- Construction is underway and close to completion.
- Three buildings and a Gas Bar.
- Multiple commercial units (daycare, convenience store, food store with drive-thru).
- CB1 zone would add additional business opportunities
- The building profiles will not be changing under this development.

Charlesworth development under construction (view from the **collector road**)

Allard existing CB1 development (view from the **collector road**)

Charlesworth development under construction (view from the **arterial road**)