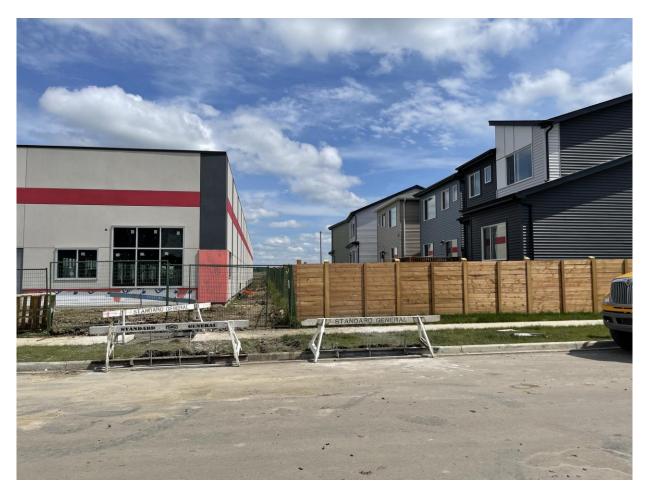

Charlesworth development under construction (view from the **collector road**)

Allard existing CB1 development (view from the **collector road**)

Charlesworth development under construction (view from the **arterial road**)

Allard CB1 development (view from the arterial road)

- This site is indicative of a busy suburban commercial centre.
- These photographs were taken midday on Wednesday, 28 June 2022.
- Even outside of peak hours the site was visited by many people via vehicles and active transportation.