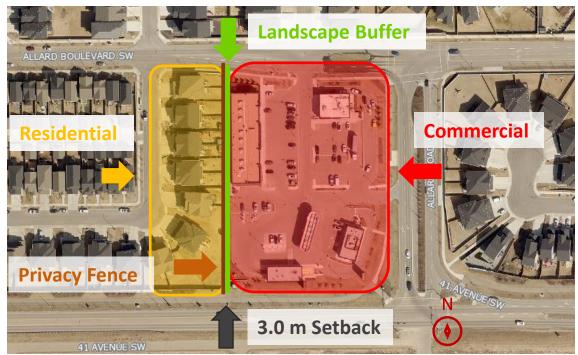

## 315 Allard Boulevard SW -CB1 Zone (2018)

- Comparable site area (1.0 ha)
- Development backing onto Residential.
- 3.0 m setback, landscape buffer, and a privacy fence.
- Features daycare, medical clinic, food store with a drive-thru and gas bar.

# **Typical Cross Section (left):**

- Both the CNC and CB1 zones require the same 3.0
  m setback when the commercial development is
  adjacent to residential development
- Conceptual adjacent massing and interface include landscape buffer and privacy fence.