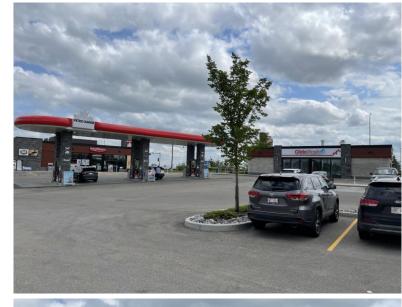

Charlesworth development under construction (view from the **collector road**)

Allard existing CB1 development (view from the **collector road**)

Charlesworth development under construction (view from the **arterial road**)