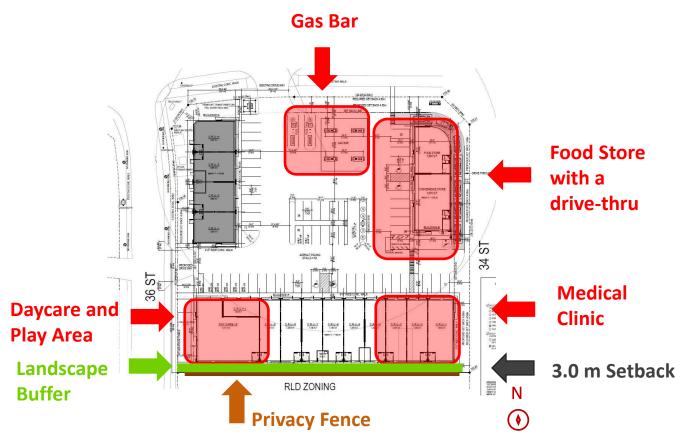

# **Proposed Development:**

- There is an approved Development Permit under the CNC zone.
- Construction is underway and close to completion.
- Three buildings and a Gas Bar.
- Multiple commercial units (daycare, convenience store, food store with drive-thru).
- CB1 zone would add additional business opportunities
- The building profiles will not be changing under this development.

# **Typical Cross Section (left):**

- Both the CNC and CB1 zones require the same 3.0
  m setback when the commercial development is
  adjacent to residential development
- Conceptual adjacent massing and interface include landscape buffer and privacy fence.

### **Proposed Charlesworth CB1 Zone**

• site area (0.7 ha)