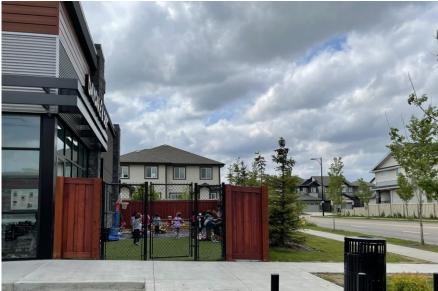

# **Typical Cross Section (left):**

- Both the CNC and CB1 zones require the same 3.0
  m setback when the commercial development is
  adjacent to residential development
- Conceptual adjacent massing and interface include landscape buffer and privacy fence.