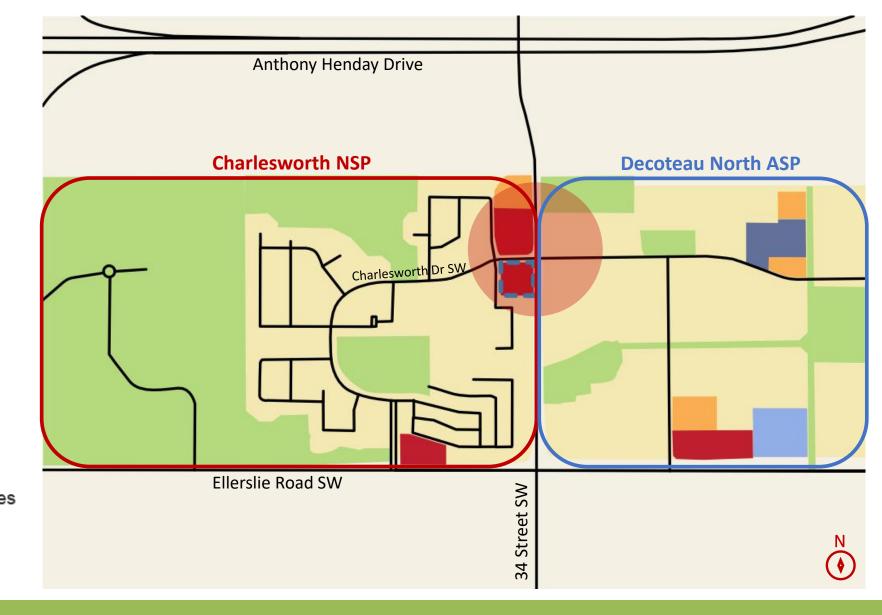

# BYLAWS 20140 & 20141 CNC TO CB1 REZONING

103 CHARLESWORTH DRIVE SW, EDMONTON

- PUBLIC HEARING
  - JULY 05, 2022













# **Proposed Development:**

- There is an approved Development Permit under the CNC zone.
- Construction is underway and close to completion.
- Three buildings and a Gas Bar.
- Multiple commercial units (daycare, convenience store, food store with drive-thru).
- CB1 zone would add additional business opportunities
- The building profiles will not be changing under this development.





# **Typical Cross Section (left):**

- Both the CNC and CB1 zones require the same 3.0
  m setback when the commercial development is
  adjacent to residential development
- Conceptual adjacent massing and interface include landscape buffer and privacy fence.



### **Proposed Charlesworth CB1 Zone**

• site area (0.7 ha)



## 315 Allard Boulevard SW -CB1 Zone (2018)

- Comparable site area (1.0 ha)