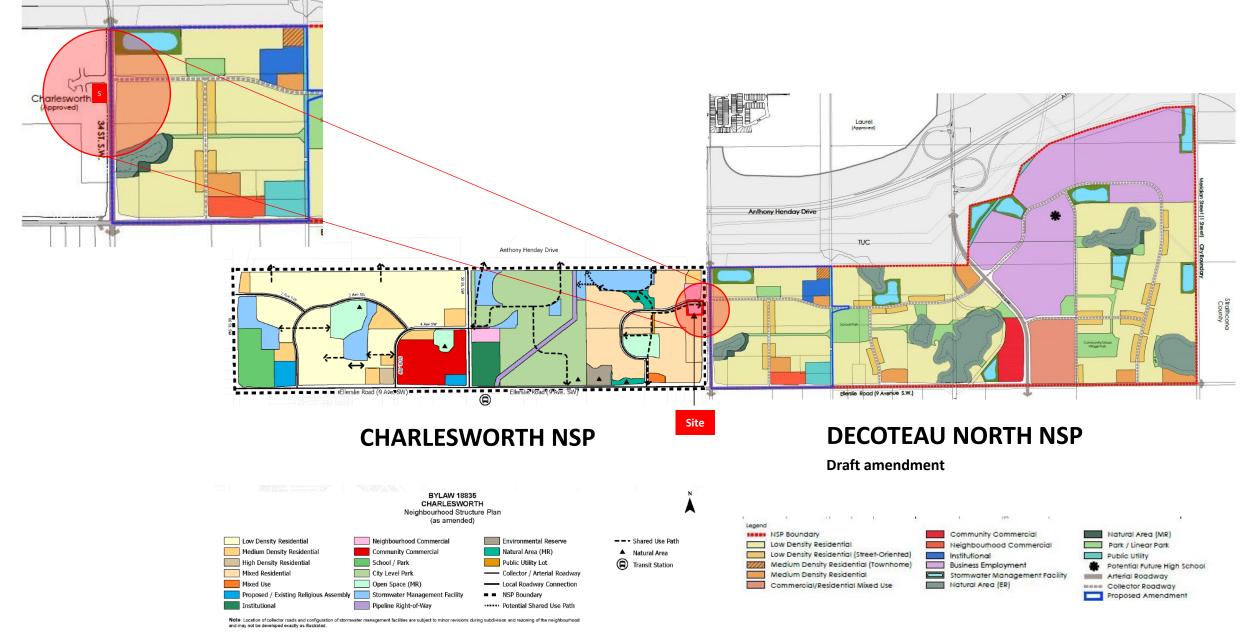

# BYLAWS 20140 & 20141 CNC TO CB1 REZONING

103 CHARLESWORTH DRIVE SW, EDMONTON

- PUBLIC HEARING
  - JULY 05, 2022

### **Proposed Charlesworth CB1 Zone**

• site area (0.7 ha)