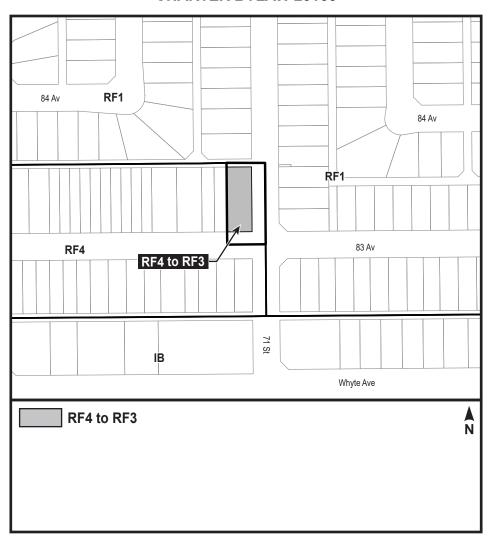

## A Bylaw to amend Bylaw 12800, as amended, The Edmonton Zoning Bylaw Amendment No. 3479

WHEREAS Lot 1, Block 30, Plan 4738HW; located at 7102 - 83 Avenue NW, Kenilworth, Edmonton, Alberta, is specified on the Zoning Map as (RF4) Semi-detached Residential Zone; and

1. The Zoning Map, being Part III to Bylaw 12800 The Edmonton Zoning Bylaw is hereby amended by rezoning the lands legally described as Lot 1, Block 30, Plan 4738HW; located at 7102 - 83 Avenue NW, Kenilworth, Edmonton, Alberta, which lands are shown on the sketch plan attached as Schedule "A", from (RF4) Semi-detached Residential Zone to (RF3) Small Scale Infill Development Zone.