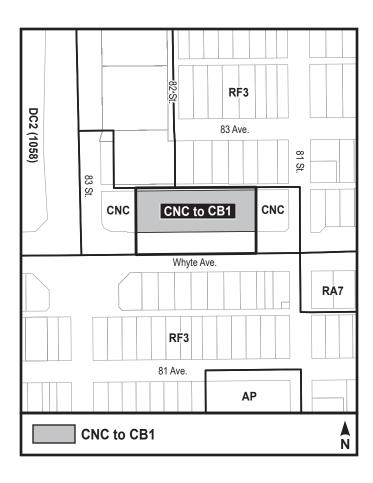

## A Bylaw to amend Bylaw 12800, as amended, The Edmonton Zoning Bylaw Amendment No. 3477

WHEREAS Lot 2A, Block 34, Plan 3515NY; located at 8110 - 82 Avenue NW, Idylwylde, Edmonton, Alberta, is specified on the Zoning Map as (CNC) Neighbourhood Convenience Commercial Zone; and

WHEREAS an application was made to rezone the above described property to (CB1) Low Intensity Business Zone;

NOW THEREFORE after due compliance with the relevant provisions of the Municipal Government Act RSA 2000, ch. M-26, as amended, the Municipal Council of the City of Edmonton duly assembled enacts as follows:

1. The Zoning Map, being Part III to Bylaw 12800 The Edmonton Zoning Bylaw is hereby amended by rezoning the lands legally described as Lot 2A, Block 34, Plan 3515NY; located at 8110 - 82 Avenue NW, Idylwylde, Edmonton, Alberta, which lands are shown on the sketch plan attached as Schedule "A", from (CNC) Neighbourhood Convenience Commercial Zone to (CB1) Low Intensity Business Zone.