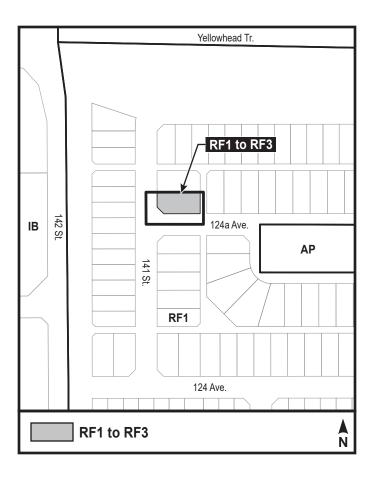

## A Bylaw to amend Bylaw 12800, as amended, The Edmonton Zoning Bylaw Amendment No. 3476

WHEREAS Lot 15, Block 8, Plan 6013HW; located at 12441 - 141 Street NW, Dovercourt, Edmonton, Alberta, is specified on the Zoning Map as (RF1) Single Detached Residential Zone; and

1. The Zoning Map, being Part III to Bylaw 12800 The Edmonton Zoning Bylaw is hereby amended by rezoning the lands legally described as Lot 15, Block 8, Plan 6013HW; located at 12441 - 141 Street NW, Dovercourt, Edmonton, Alberta, which lands are shown on the sketch plan attached as Schedule "A", from (RF1) Single Detached Residential Zone to (RF3) Small Scale Infill Development Zone.