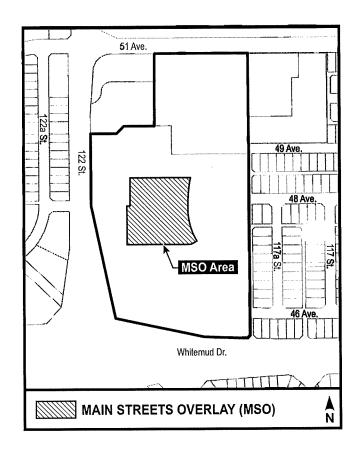

2. Appendix 1 of the Main Streets Overlay being Section 819 of the Edmonton Zoning Bylaw is hereby amended by adding portions of land legally described as Lot 1, Plan 9624107; located at 101 Michener Park NW, Malmo Plains, Edmonton, Alberta, which are shown on the sketch plan attached as Schedule "B" within the area of application of the Main Streets Overlay.