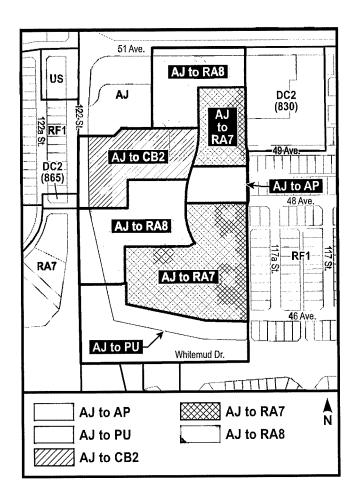

1. The Zoning Map, being Part III to Bylaw 12800 The Edmonton Zoning Bylaw is hereby amended by rezoning the lands legally described as Lots 1 & 3, Plan 9624107; located at 101 Michener Park NW and 11731 - 51 Avenue NW, Malmo Plains, Edmonton, Alberta, which lands are shown on the sketch plan attached as Schedule "A", from (AJ) Alternative Jurisdiction Zone to (AP) Public Parks Zone, (PU) Public Utility Zone, (CB2) General Business Zone, (RA7) Low Rise Apartment Zone, and (RA8) Medium Rise Apartment Zone.