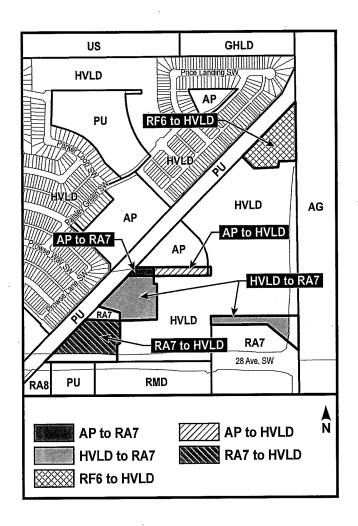

## A Bylaw to amend Bylaw 12800, as amended, The Edmonton Zoning Bylaw Amendment No. 2400

WHEREAS portions of SW 24-51-25-4; located at 3041 Paisley Green SW, Paisley, Edmonton, Alberta, are specified on the Zoning Map and Appendix I to Section 980 Special Area Heritage Valley Low Density Zone as (HVLD) Heritage Valley Low Density Zone, (RF6) Medium Density Multiple Family Zone, (RA7) Low Rise Apartment Zone and (AP) Public Parks Zone; and

WHEREAS an application was made to rezone the above described property to (HVLD) Heritage Valley Low Density Zone and (RA7) Low Rise Apartment Zone;

NOW THEREFORE after due compliance with the relevant provisions of the Municipal Government Act RSA 2000, ch. M-26, as amended, the Municipal Council of the City of Edmonton duly assembled enacts as follows:

1. The Zoning Map, being Part III to Bylaw 12800 The Edmonton Zoning Bylaw is hereby amended by rezoning the lands legally described as portions of SW 24-51-25-4; located at 3041 Paisley Green SW, Paisley, Edmonton, Alberta, which lands are shown on the sketch plan attached as Schedule "A", from (AP) Public Parks Zone, (HVLD) Heritage Valley Low Density Zone, (RA7) Low Rise Apartment Zone and (RF6) Medium Density Multiple Family Zone to (HVLD) Heritage Valley Low Density Zone and (RA7) Low Rise Apartment Zone.

2. The Edmonton Zoning Bylaw is hereby further amended by deleting from it Appendix I to Schedule 980 Special Area Heritage Valley Low Density Zone and substituting therefor as Appendix I the map annexed hereto as Schedule "B".