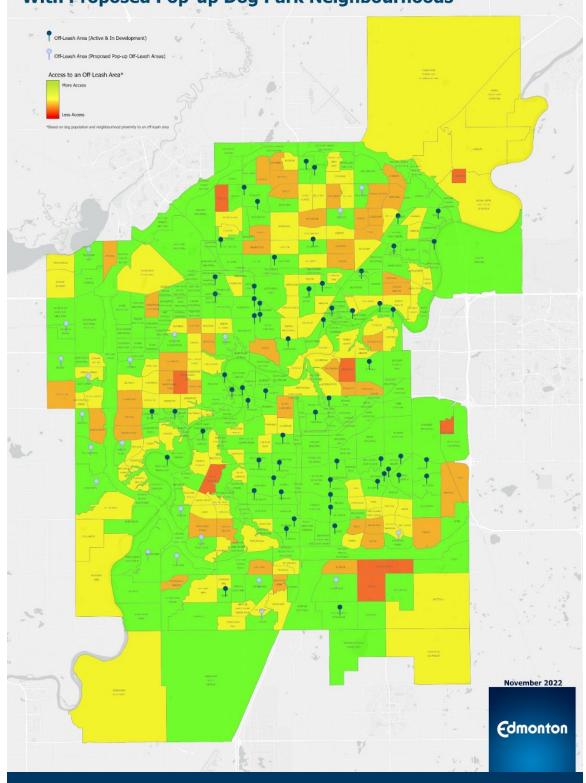

## **City of Edmonton Dog Off-Leash Area Access** With Proposed Pop-up Dog Park Neighbourhoods

November 21, 2022 | CO01284rev

## List of Proposed Neighbourhoods

- Trumpeter\* or Starling or Hawks Ridge
- Westview Village
- Secord\* or Rosenthal
- Suder Greens\* or Webber Greens
- Granville\* or Breckenridge Greens
- The Hamptons\* or Glastonbury
- Edgemont
- Jamieson Place
- La Perle
- Brittania Youngstown\* or Glenwood
- Glenora
- Windermere
- South Terwillegar
- Haddow\* or Terwillegar Towne
- Ambleside\* or Glenridding Heights
- Allard
- Rutherford
- Summerside\* or Walker
- Crawford Plains
- Matt Berry\* or Hollick Kenyon
- Kilkenny

\*Note: Where multiple neighbourhood options are mentioned, a pin was placed on the map in one the first neighbourhood listed. Actual placement of up to 30 locations may occur in any of the neighbourhoods listed, depending on availability and assessment of suitable land.