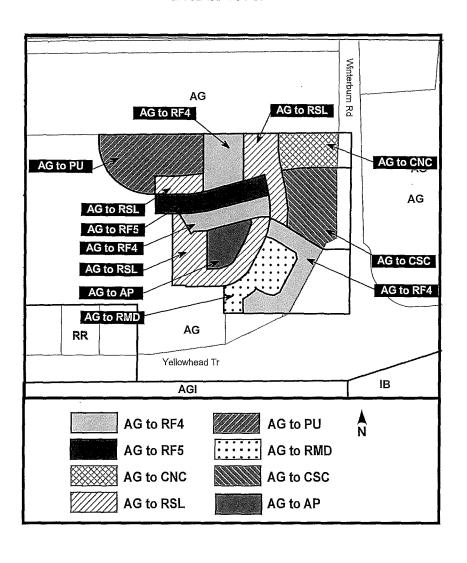

## A Bylaw to amend Bylaw 12800, as amended, The Edmonton Zoning Bylaw Amendment No. 2377

WHEREAS a portion of SE-13-53-26-4; located at 11870 – Winterburn Road NW, Kinglet Gardens, Edmonton, Alberta, is specified on the Zoning Map as (AG) Agricultural Zone; and

WHEREAS an application was made to rezone the above described property to (AP) Public Parks Zone, (CNC) Neighbourhood Convenience Commercial Zone, (CSC) Shopping Centre Zone, (PU) Public Utility Zone, (RF4) Semi-detached Residential Zone, (RF5) Row Housing Zone, (RMD) Residential Mixed Dwelling Zone and (RSL) Residential Small Lot Zone.

1. The Zoning Map, being Part III to Bylaw 12800 The Edmonton Zoning Bylaw is hereby amended by rezoning the lands legally described as a portion of SE-13-53-26-4; located at 11870 — Winterburn Road NW, Kinglet Gardens, Edmonton, Alberta, which lands are shown on the sketch plan attached as Schedule "A", from (AG) Agricultural Zone to (AP) Public Parks Zone, (CNC) Neighbourhood

Convenience Commercial Zone, (CSC) Shopping Centre Zone, (PU) Public Utility Zone, (RF4) Semi-detached Residential Zone, (RF5) Row Housing Zone, (RMD) Residential Mixed Dwelling Zone and (RSL) Residential Small Lot Zone.