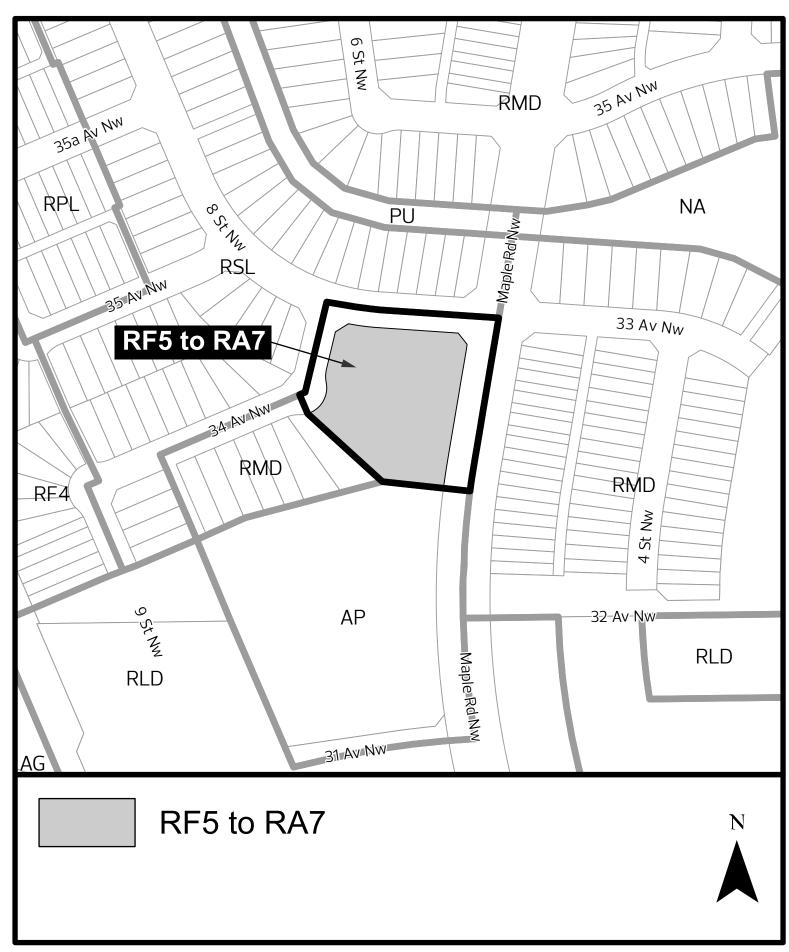

## A Bylaw to amend Bylaw 12800, as amended, The Edmonton Zoning Bylaw <u>Amendment No. 3584</u>

WHEREAS Lot 12, Block 10, Plan 2122769; located at 3308 - 8 Street NW, Maple, Edmonton, Alberta, is specified on the Zoning Map as (RF5) Row Housing Zone; and

WHEREAS an application was made to rezone the above described property to (RA7) Low Rise Apartment Zone;

NOW THEREFORE after due compliance with the relevant provisions of the Municipal Government Act RSA 2000, ch. M-26, as amended, the Municipal Council of the City of Edmonton duly assembled enacts as follows:

 The Zoning Map, being Part III to Bylaw 12800 The Edmonton Zoning Bylaw is hereby amended by rezoning the lands legally described as Lot 12, Block 10, Plan 2122769; located at 3308 - 8 Street NW, Maple, Edmonton, Alberta, which lands are shown on the sketch plan attached as Schedule "A", from (RF5) Row Housing Zone to (RA7) Low Rise Apartment Zone.

## SCHEDULE "A"