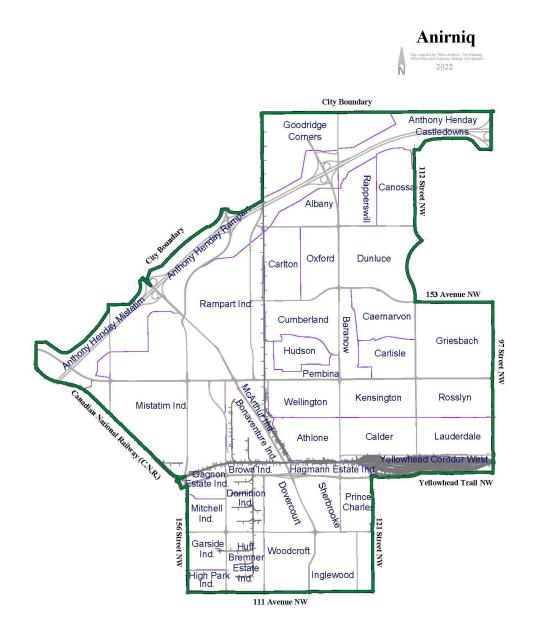

Using the centerline of the Road Rights of Way, Commence at the intersection of the City of Edmonton boundary and the north point of Plan 9201S Canadian National Railway. Proceed north on the City of Edmonton boundary to the northwest corner of Plan 8821697. Follow the boundary of Right of Way Plan 8821697 to the west boundary of Road Plan 7720787. Continue north, west along the north boundary of Road Plan 7720787 to 170 Street NW. continue east, northeast, north, northeast along the City of Edmonton boundary to Mark Messier Trail NW. Continue to follow the City of Edmonton boundary long curved boundary of Right of Way Plan 882207, Right of way Plan 7521548 to northwest corner of boundary of Plan 7721071. Proceed along the south boundary of Plan 7721071 continuing along the curved City of Edmonton boundary to the centerline of Campbell Road. Continue along the City of Edmonton boundary east to intersect with the City of Edmonton boundary and 142 Street NW. Follow the City of Edmonton boundary north to the northwest corner of Plan 5773AY, Canadian National Railway. Follow the City of Edmonton boundary east to 97 Street NW. Proceed south to intersect with Plan 8821651 and follow west, northwesterly, west, southwest, south, west to northwest corner of Plan 0423394, Block 94, Lot 39. Proceed south along 112 Street NW to Castle Downs Road NW. Proceed southwest, south following the curved centreline Castle Downs Road NW to southeast corner of SE-31-53-24-4. Proceed east along the south boundary of Plan 7922278, east along south boundary of Plan 6301MC to northwest corner of NW-28-53-24-4. Proceed south along 97 Street NW to where it intersects with Yellowhead Trail NW. Follow west along Yellowhead Trail NW to the northwest corner of Plan 1497HW, Block 4. Follow the west boundary southerly to the northeast corner of Plan RN64, Block 25, Lot 6. Continue south along the centreline of 121 Street NW road right of way to the northeast corner of Plan RN64, Block 1, Lot 10. Continue southerly along the centreline of the green belt to the southeast corner of Plan 4504AJ, BLock 1, Lot 1. Proceed west along the centreline of 111 Avenue NW to intersect with 156 Street NW at the southwest corner of Plan 1828MC. Proceed north along 156 Street NW to the northwest corner of Plan 1842KS. At the southwest corner of Plan 8023183, follow the west boundary to the southeast corner of Plan 579CL, C.N.R. Extra R/W. Follow the boundary northwesterly, northeasterly, northwest to intersect with Plan 6267R. Proceed northeast across Plan ESL1 to intersect with Plan 3383CL. Proceed along the boundary of Plan 3383CL northwest, northeast to the northeast point of Plan 1213CL. Follow the curve of the north boundary to intersect with the east boundary of Plan ESL1. Follow the east boundary of Plan ESL1 northwest to the point of commencement.