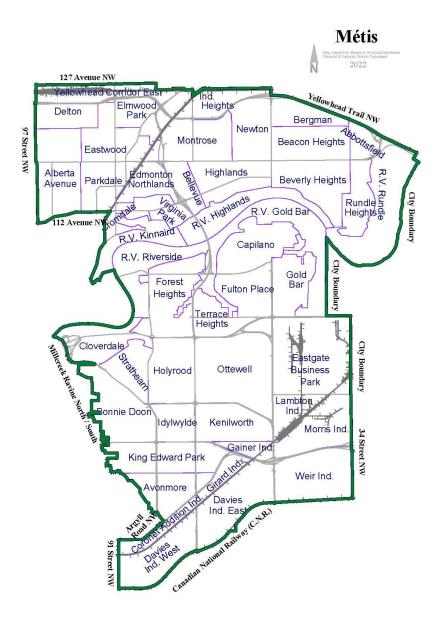

Commencing at the northeast corner of Plan RN76A, proceed east along 127 Avenue NW to the northeast corner of Plan 7521408. Proceed south to southwest corner of Plan R44, Block Lot 4. Follow east to southwest corner of Plan 6518AA, Block 7, Lot 5. Proceed east, north along north boundary of Plan 3624U, Block C.N.R.. Proceed east on 126a Avenue NW to Fort Road NW. Proceed southwest on Fort Road NW centreline to the northwest corner of Plan 0620619, Block Lot S, Lot S. Follow the north boundary easterly to 66 Street NW. Follow the south to west boundary of Plan C.N.R.1. Follow the northwest boundary of Plan 7720641, Canadian National Railway to the north boundary. Continue along the north boundary east to 50 Street NW. Follow south to Yellowhead Trail NW, follow curve east, southeast to centreline of North Saskatchewan River. Cross North Saskatchewan River to west point of Plan 1822627. Follow the boundary of North Saskatchewan River southerly along the City of Edmonton boundary. Continue along the City of Edmonton boundary south at intersect with Plan SETT19. Continue south, east, south along the City of Edmonton boundary to the southwest corner of Plan 1820974. Proceed east along the boundary to intersect with 34 Street NW. Proceed south along 34 Street NW to the northeast corner of Plan 7821234. Proceed westerly, southwest along south boundary of Plan 3676HW, Canadian National Railway to north point of Plan 0626241. Proceed south along the east boundary of Plan 0626241. Proceed south along the east boundary of Plan 9720496, west along south boundary, to intersect with west boundary of Plan 4289HW. Follow east boundary og Plan 4289HW southwest to 75 Street NW. Continue along the north boundary of Plan 4289HW southwesterly to 91 Street NW. Proceed north to 63 Avenue . Proceed east, northeast along Argyll Road NW to 83 Street NW. Proceed northwest to southwest corner of Plan 4309KS. Proceed west along 69a Avenue NW, north along 85 Street NW, west along 79 Avenue NW, north along 85 Street NW, northwest, north along 87 Street NW, northwest along 89 Street NW to intersect with Plan 9221875. Proceed to the southeast corner of Plan 0520899 and proceed east, northwest to northwest corner of Plan 959KS. Proceed to the southwest corner of Plan 8722108 and follow the east boundary northwest, north, west, south to southeast corner of Plan 2000U. Follow the south boundary curve westerly to the southwest corner of Plan 2000U, Block 1, Lot 12. Proceed north to southeast boundary of Plan 2000U, Block 2, Lot 13. Proceed west, north along the boundary to the northwest corner of Plan 200U, Block 2, Lot 13. Proceed to the west to southeast corner of Plan 2000U, Block 5, Lot 38. Proceed west to southwest corner of Plan 2000U, Block 5, Lot 23. Proceed north to 78 Avenue NW. Proceed east to 93 Street NW and proceed north. Proceed east along 79 Avenue NW, north along 91 Street NW, west along 80 Avenue NW to east boundary of Plan 8722108, Block G. Follow boundary north, west to southwest corner of Plan 3737AI, Block 12, Lot 16. Proceed north, west, north, east along Plan 8722108 to 93 Street NW. Proceed north to Whyte Avenue NW. Proceed west to southwest corner of Plan 0620085 and follow northwest. Proceed east along the boundary of Plan 8721791. Continue along the east boundary of Plan 8721791 east to 93 Street NW. Proceed north to 83 Avenue NW. proceed west to east boundary of Plan 8721791. Continue along the boundary of Plan 8721791 north, east, north, west, north, west along 86 Avenue NW, north, northwesterly to 87 Avenue NW. Proceed west along 87 Avenue NW to Plan 8721792. Proceed north to 88

January 31, 2023 - City Council | OCC01350rev

Avenue NW, north along 95 Street NW, to the southeast corner of Plan 3563RS, Block 1, Lot 1A. Proceed west along the boundary of Plan 8721792 going westerly, north to southwest corner of Plan 3563RS, Block 1, Lot 2R. Proceed along the south boundary to 95 Street NW, proceed north. Proceed west along 92 Avenue NW to intersect with Plan 8721792. Continue to follow the boundary of Plan 8721792 west, north, westerly, west, north, east to 97 Street NW, north, east to Connors Road NW. Proceed northwest along Connors Road NW. Follow the curve northwest to the centreline of the North Saskatchewan River. Proceed northeasterly along the centreline of North Saskatchewan River to northeast corner of Plan 0120776, Block 3, Lot 1. Proceed southwest along the boundary of Plan SETT200, Block R.L.20 southwesterly, northwesterly to north point of Plan 2812X, Block Lot 9. Proceed to the southeast boundary of Plan 2818X, Block Lot A and follow southwest to northwest corner of Plan 2818X, Block Lot 1. Proceed south in right of way, southwest in right of way south of the boundary of Plan 6214AF, Block S, Lot 4 to 92 Street NW. Proceed northwest to Jasper Avenue NW. Proceed northeasterly along Jasper Avenue NW to 84 Street NW. Proceed north to east boundary of Plan 0020883. Proceed northeast to 112 Avenue NW. Proceed west, southwest along 111 Avenue NW to 97 Street NW. Proceed north to point of commencement.