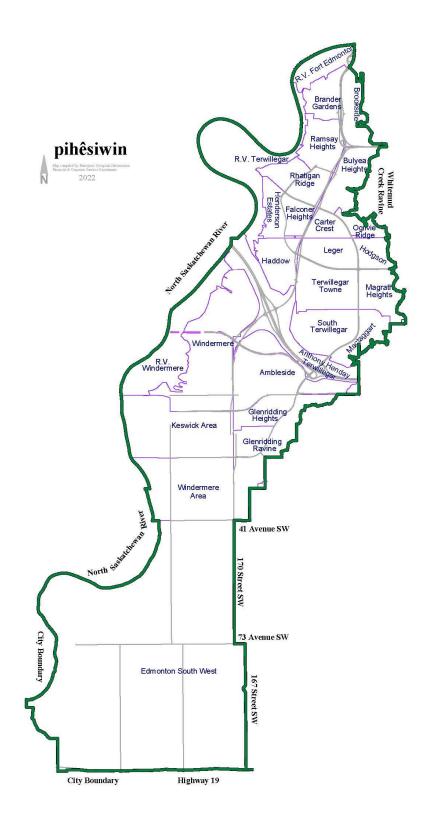

Commencing at the northeast corner of Plan NE-24-52-26-4 at the City of Edmonton boundary proceed east along Whitemud Drive NW to the northeast corner of Plan 8220532. Proceed south to the northwest corner of Plan 0420985. Proceed north to Whitemud Drive NW and continue east along road right of way to intersect with 178 Street NW. Proceed north along the curve of 178 Street NW road right of way to the southeast corner of Plan 7520910. Proceed east, northeast, east along 95 Avenue NW to intersect with 148 Street NW. Proceed south to northwest corner of Plan. Proceed southeast along the south boundary of Plan 452KS, Block 3, Lot P to 146 Street NW. Proceed east across 146 Street NW to the west boundary of Plan 331KS, Block 2, Lot 29. Proceed southeast along the south boundary of Plan 331KS to the northeast corner of Plan 6054HW, Block 2, Lot 1. Proceed to the northwest corner of Plan 2630KS, Block 1, Plan 1. Proceed east, northeast, southeast, southwest along the south boundary of NW 36-52-25-4 to the north point of Plan 2630KS, Block 1, Lot 21P. Continue southwest along the north boundary to the Valleyview Drive NW. Proceed south, southeast along Valleyview Drive NW, southeast along Valleyview Point NW to northwest point of Plan 3792KS, Block 10, Lot 1. Proceed east, southeast, west, northwest, southwest along the boundary of Plan 1721200 to the south boundary of Plan 3792KS, Block 10, Lot 15. Proceed southwest along the boundary of 1422702 to the south boundary. Proceed directly south to Valleyview Crescent NW. Proceed east, southeasterly, southwest, southeast to intersect with 86 Avenue NW. Proceed northeast, east, south to southwest corner of Plan 8922228. Proceed east along the boundary of Plan 8922228 to the nearest road right of way. Proceed north, northeast, to the south corner of Plan 4697KS, Block 4, Lot 8U. Proceed northeast along southeast boundary, northwest along northeast boundary to intersect with Plan 8922228. Proceed northeast, southeast, south, southeast, east, south to intersect with 81 Avenue NW. Continue along the boundary of Plan 8922228 south, west, south, southwest to intersect with Buena Vista Road NW. Proceed southwest to south boundary of Plan 8922228. Proceed east to the centreline of the North Saskatchewan River. Proceed southwest along the curved centreline of North Saskatchewan River to southeast corner of Plan NE 17-51-25-4. Proceed west along the City of Edmonton boundary to intersect with the east boundary of Plan NE 13-51-26-4. Proceed north along the City of Edmonton boundary to point of commencement.