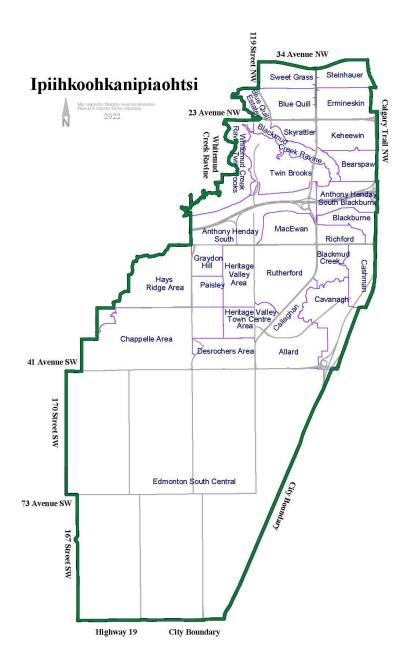

of Plan 0627690 west, south to intersect with the northeast point boundary of Plan 0727064, Block 18, Lot 27ER. Follow the north boundary west, south, southeast to intersect with Plan 0823792, Block 18, Lot 31ER. Follow the west boundary south, northeast to intersect with Plan 0727064, NE 26-51-25-4. Follow the boundary northeast, south to intersect with Plan 0627690. Proceed south to Ellerslie Road NW. Proceed west to northeast point boundary of Plan 1322811, Block 1, Lot B. Follow east boundary southeast. Continue following the boundary of Plan 1322811, Block 1, Lot D southwesterly to 156 Street SW. Proceed south along the east boundary of Plan 8922649. Follow boundary west, southwest, south to intersect with Plan 9825711, Block E. Follow northboudary west, southwest, south to north boundary of Plan 1822050. Proceed south to southeast boundary west, south to northwest boundary of Plan 1822050. Proceed south to southeast boundary of Plan 1921169. Proceed west to northeast boundary of Plan 4769KS, Block A. Proceed south to 41 Avenue SW. Proceed west to 170 Street SW. Proceed south to 73 Avenue SW. Proceed east to 167 Street SW, Proceed south to Highway 19 and the City of Edmonton boundary. Proceed west along the City of Edmonton boundary, north along City of Edmonton boundary to the point of commencement.

Commencing at the City of Edmonton boundary along Highway 19 at the southwest corner of Plan SW 28-50-25-4 proceed north along 167 Street SW to 73 Avenue SW. Proceed west to 170 Street SW. Proceed north to 41 Avenue SW. Proceed east 403 meters. Proceed north to northeast boundary of Plan 4769KS, Block A. Proceed east to northeast corner of Plan SW 15-51-25-4. Proceed north to northwest boundary of Plan 2020206, Block 1, Lot 4. Proceed east to southwest boundary point of Plan 9825711, Block E. Follow the west boundary northeasterly along the east boundary of Plan 8922649, Block D. Follow the boundary northeasterly, east to 156 Street SW. Proceed north to south boundary point of Plan 1322811, Block 1, Lot B. Follow the east boundary northeast, northerly to the intersection with the south boundary of Plan 1923230, Block 10, Lot 100. Follow the boundary of Plan 1322811, Block 1, Lot D northeasterly to Ellerslie Road SW. Proceed east to southeast boundary of Plan SE 26-51-25-4. Proceed north to intersect with Plan 0727064, NE 26-51-25-4. Follow east boundary north, continue along boundary southwest to intersect with northeast boundary point of Plan 0823792, Block 18, Lot 31ER. Follow east boundary southwest, west boundary northeast to intersect with Plan 0727064, Block 18, Lot 27ER. Follow boundary northerly, northwest, north, easterly to intersect with west boundary of Plan 0627690, Proceed north to northwest boundary of Plan 0721890, Block 18, Lot 1MR. Continue to follow the boundary of Plan 0627690 east, south to intersect with Plan 8922220, Block 5. Follow the northwest boundary northeasterly, northerly to intersect with the south boundary of Plan 5922MC. Proceed east to southeast boundary of Plan 1027141, Block 6, Lot 85ER. Proceed north to northwest boundary of Plan SE 36-51-25-4. Proceed east to intersect with the boundary of Plan 9320774. Proceed north to south point boundary of Plan 1027072, Block A, Lot 1ER. Follow the west boundary northerly to intersect with 23 Avenue NW. Proceed east to southeast boundary point of Plan 8022521. Proceed northeast to 23 Avenue NW. Follow the curve northwest to east boundary point of Plan 8022521, Block 35, Lot 4. Continue along the boundary of Plan 8022521, Block 35, Lot 5ER westerly, northwesterly to 23 Avenue NW. Follow the curve northwest to northwest boundary of Plan 7720069, Block 28, Lot 32. Proceed north to 28 Avenue NW. Follow the curve northwest to 28a Avenue NW. Proceed west to 126 Street NW. Follow 126 Street NW to 29 Avenue NW. Proceed right to the south boundary of Plan 8022116, Block 30, Lot 44PUL. Follow the west boundary northerly, northeast to south boundary of Plan 556RS. Proceed east to intersect with 119 Street NW. Proceed north to 34 Avenue NW. Proceed east along 34 Avenue NW to Calgary Trail NW. Proceed south along Calgary Trail NW to the north boundary of Plan 8522461, Block 23, Lot A. Follow the boundary west, south to northwest corner of Plan 1021247, Block CDE 1021247, Common Property. Follow the west boundary south to Plan 1025554, Block CDE 1025554. Proceed south to southwest boundary of Plan 663RS, Block Lot 1. Proceed east to Calgary Trail NW. Proceed south to northeast corner of Plan 0525131. Follow the north boundary east to northeast boundary point. Proceed south to south boundary of Plan 8822409. Follow west to west boundary of Plan 4795EU. Proceed south, southwest along Calgary Trail / Gateway Boulevard SW to 41 Avenue SW. Proceed west to northwest boundary of Plan 140PX. Follow the west boundary south to southeast boundary of Plan NE 7-51-24-4. Follow the City of Edmonton boundary southwest along Highway 2 Service