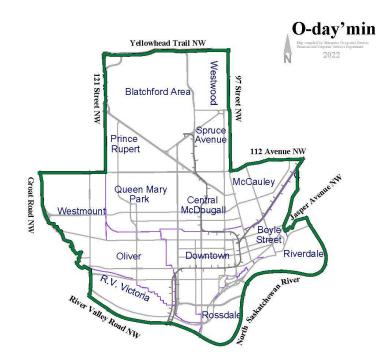

Commencing at the intersection of 111 Avenue NW and Groat Road NW, proceed east along 111 Avenue NW to 121 Street NW. Follow north to Yellowhead Trail NW. Proceed east along Yellowhead Trail NW to the east boundary of Plan 8223224. Proceed south on 97 Street NW, east, northeast on 111 Avenue NW. At the northwest corner of Plan 7921483, continue east along 112 Avenue NW to the east boundary of Plan 0020883. Follow southwest to 111 Avenue NW, proceed south on 84 Street NW to the northeast boundary of Plan 3304R5. Proceed southwest on Jasper Avenue NW, Southeast on 92 Street NW to the south corner of Plan 6215AF, Block S, Lot 4. Proceed along the south boundary of Plan 6215AF, Block S, Lot 4 within right of way to the west boundary of Plan 2818X, Block Lot 1. Follow west, north boundaries of Plan 2818X, Block Lot 1 within right of way. Continue northeast within right of way to the north corner of Plan 2818X, Block Lot 9. Proceed southeast along the boundary of Plan 2818X to the north boundary of Plan 595HW. Proceed northeast along 103a Avenue NW to the northwest corner of Plan 0120776, Block 3, Lot 1. Continue northeast to North Saskatchewan River centreline. Follow southerly, westerly curve of North Saskatchewan River to Plan Sett20, Block R.L.2. Follow north along the east boundary to Victoria Park Road and continue north to intersect with the south boundary of Plan 6554R. Follow south boundary northwest along curve and continue along northwest curve along south boundary of Plan 0820266 to east boundary of Plan 577MC, Block 39, Lot 14 and follow south. Proceed west, southwest, northwest, northeast along the north boundary of Plan RN22B, Block Lot B to Clifton Place NW. Follow north to 102 Avenue NW. Proceed along the west boundary of Plan RN22B, Block F, Lot 1, west along the north boundary of Plan 577MC, Block F, Lot 28, west along the north boundary of Plan 577MC, Block F, Lot 24U. Proceed northwest, southwest, west along the northerly boundary of Plan 577MC, Block F, Lot 23 to the Groat Road NW. Follow northwest to south point of Plan 2803AF, Block B. Follow the east boundary north, west, northeast, northwesterly, northeast to south point of Plan 5483KS, Block 11P. Follow the east boundary to Stony Plain Road NW and continue west to south boundary of Plan 9222584. Follow the northwest, north to south boundary of Plan 3875P, Block 57, Lot 14 and continue west, north to southeast corner of Plan 3875P, BLock 58, Lot 8. Proceed west, north to southwest boundary of Plan 3875P, Block 58, Lot 9. Proceed north to 106 Avenue NW. Proceed west to Groat Road NW and continue northwesterly, north to point of commencement.