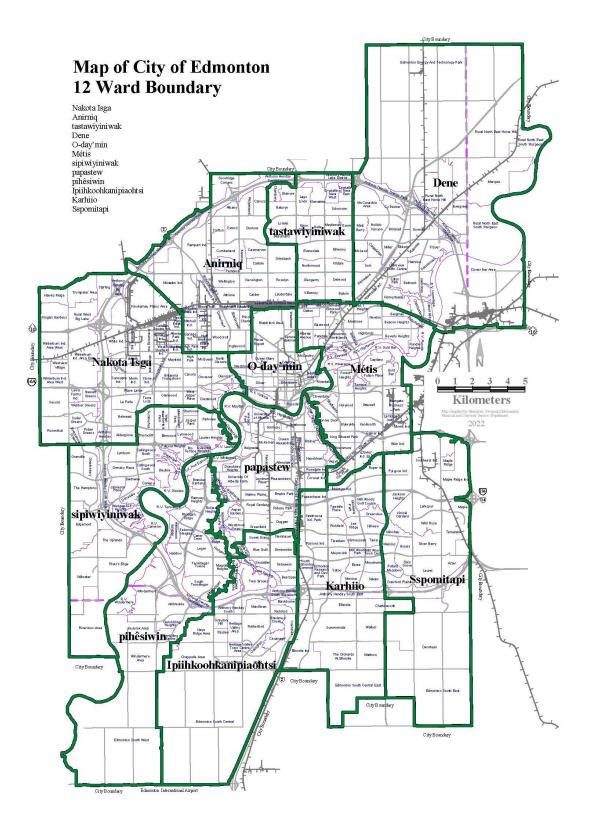

# THE CITY OF EDMONTON BYLAW 20304 CITY OF EDMONTON WARD BOUNDARIES AND COUNCIL COMPOSITION BYLAW Amendment No. 4

Edmonton City Council enacts:

- 1. Bylaw 15142, City of Edmonton Ward Boundaries and Council Composition Bylaw, is amended by this bylaw.
- 2. Schedule "A" is deleted and replaced with the attached Schedule "A".
- 3. This bylaw comes into force on October 20, 2025.

### Schedule A

Commencing at the northeast corner of NE 23-52-26-4, proceed north along the eastern boundary of SE 26-52-26-4 until the northeast corner of SE 23-53-26-4. Continue north until intersect with the shoreline of Big Lake. Follow the south shoreline of Big Lake easterly to where it intersects with the south boundary of SE 30-53-25-4. Proceed east along the City of Edmonton boundary to west boundary of Plan 8121338. Proceed north to Plan ESL1 and follow the west boundary northwest, north, southeast following the City of Edmonton boundary. Proceed southeast following the east curved boundary of Plan ESL1 to where it meets the northwest point of Plan 1213CL. Proceed east, southwest along the boundary of Plan 1213CL. Proceed southeast along the southwest boundary of Plan 6267R to where it meets the west point of Plan 7520270. Proceed southwest through Plan ESL1 to the southeast point of Plan 6267R. Proceed southeast along the west boundary of Plan ESL1 to the north boundary of Plan 0422502. Follow Plan 0422502 boundary southwest, southeast. Continue southeast directly through Plan 0422502 and Plan 7822004 to the centreline of Road Right of Way Yellowhead Trail NW. Follow Yellowhead Trail NW centreline northwest to east boundary of Plan 7822004. Follow east to the centreline of 156 Street NW. Proceed south to intersect with 111 Avenue NW, north of Plan 191KS. Continue east to the southeast corner of Plan 5079HW. Proceed south along the centerline of Groat Road NW to the north point of Plan 5798HW. Continue south along the centreline of Groat Road NW to the south boundary of Plan1690HW. Follow the east to southeast corner. Continue east to the centreline of 106 Avenue NW. Follow the centreline of the road right of way 40m easterly to the northwest corner of Plan 1620237. Proceed south to southwest corner of Plan 3875P, Block 58, Lot 8. Proceed east to southeast corner of Plan 3875P, Block 58, Lot 8. Proceed south to southwest corner of Plan 3875P, Block 57, Lot 14, east to northwest corner of Plan 9222584, Block 57, Lot 15A. Follow the boundary of Plan 9222584, Block 57, Lot 15A south, southeast to Plan 3875P. Continue southeast to southeast corner of Plan 7125ET, Block 57, Lot 1. Proceed to the northwest corner of Plan 5483KS, Lot 10. Follow south, southeast to Plan 1621570, Block 1, Lot 3A. Continue southeast along the north boundary of Plan 2803AF, Block B southeast, southwest, east, south to north point of Plan 8222745. Proceed south to the centreline of Groat Road NW. Follow southeast to Plan 577MC, Block F, Lot 22. Follow the south boundary of Plan 577MC, Block F, Lot 22 east, northeast, southeast, Follow along the north boundary of Plan 577MC, Block F, Lot 24U, Lot 27. Follow the south boundary of Plan 577MC, Block F, Lot 27 southeast, northeast. Continue northeast to the northeast point of Plan 577MC, Block F, Lot 28. Follow the boundary between Plan 577MC, Block F, Lot 23 and Plan RN22B, Block F, Lot 1 as it curves southerly to the centreline of 102 Avenue NW. Proceed to Plan 2955EO and follow south to northeast corner of Plan 2955EO, Block B, Lot 1. Follow the boundary of Plan RN22B, Block B southwest, southeast, northeast, then north along the east boundary of Plan 577MC, BLock 39, Lot 14. Proceed southeast along the south boundary of Plan 0820266. Proceed to the northeast boundary of Plan RN22C, Block 35, Lot 11. Follow northeast to northwest corner of Plan SETT20, Block R.L.2. Follow the south corner of 5780AF south, southwest. Continue south along the west boundary of RM22C, Block X to the centreline of North Saskatchewan River. Follow the centreline of North Saskatchewan

River northwest. Continue to the southeast point of Plan 8922228. Follow west, northwest, north, east, north to northwest corner of Plan 2128MC, Block3, Lot 13. Proceed north along the boundary of Plan 1721200. Follow westerly and northerly to the south boundary of Plan 2630KS, Block 1, Lot 21P. Follow the west boundary of Plan 2630KS, Block 1, Lot 21P along the centreline of Valleyview Drive NW to the southeast corner of Plan 2630KS, Block 1, Lot 20. Follow northeast, northwest to intersect with SW 36-52-25-4. Follow northerly, northwest, southwest, west to intersect with 142 Street NW. Proceed to the southeast corner of Plan 331KS. Follow west, northwest to 146 Street NW. Proceed to the southeast corner of Plan 452KS, Block 3, Lot P. Follow the south boundary northwest to 148 Street NW. Proceed north to northeast corner of Plan 119KS, Block 4, Lot 24. Proceed west along 95 Avenue NW, southwest northwest corner of Plan 7922118. Follow south to northwest corner of Plan 1905TR. Follow southerly to the northwest corner of Plan 1012TR. Follow southerly to intersect with the centreline of Whitemud Drive NW, north boundary of 2789RS. Proceed west to point of commencement.

Using the centerline of the Road Rights of Way, Commence at the intersection of the City of Edmonton boundary and the north point of Plan 9201S Canadian National Railway. Proceed north on the City of Edmonton boundary to the northwest corner of Plan 8821697. Follow the boundary of Right of Way Plan 8821697 to the west boundary of Road Plan 7720787. Continue north, west along the north boundary of Road Plan 7720787 to 170 Street NW. continue east, northeast, north, northeast along the City of Edmonton boundary to Mark Messier Trail NW. Continue to follow the City of Edmonton boundary long curved boundary of Right of Way Plan 882207, Right of way Plan 7521548 to northwest corner of boundary of Plan 7721071. Proceed along the south boundary of Plan 7721071 continuing along the curved City of Edmonton boundary to the centerline of Campbell Road. Continue along the City of Edmonton boundary east to intersect with the City of Edmonton boundary and 142 Street NW. Follow the City of Edmonton boundary north to the northwest corner of Plan 5773AY, Canadian National Railway. Follow the City of Edmonton boundary east to 97 Street NW. Proceed south to intersect with Plan 8821651 and follow west, northwesterly, west, southwest, south, west to northwest corner of Plan 0423394, Block 94, Lot 39. Proceed south along 112 Street NW to Castle Downs Road NW. Proceed southwest, south following the curved centreline Castle Downs Road NW to southeast corner of SE-31-53-24-4. Proceed east along the south boundary of Plan 7922278, east along south boundary of Plan 6301MC to northwest corner of NW-28-53-24-4. Proceed south along 97 Street NW to where it intersects with Yellowhead Trail NW. Follow west along Yellowhead Trail NW to the northwest corner of Plan 1497HW, Block 4. Follow the west boundary southerly to the northeast corner of Plan RN64, Block 25, Lot 6. Continue south along the centreline of 121 Street NW road right of way to the northeast corner of Plan RN64, Block 1, Lot 10. Continue southerly along the centreline of the green belt to the southeast corner of Plan 4504AJ, BLock 1, Lot 1. Proceed west along the centreline of 111 Avenue NW to intersect with 156 Street NW at the southwest corner of Plan 1828MC. Proceed north along 156 Street NW to the northwest corner of Plan 1842KS. At the southwest corner of Plan 8023183, follow the west boundary to the southeast corner of Plan 579CL, C.N.R. Extra R/W. Follow the boundary northwesterly, northeasterly, northwest to intersect with Plan 6267R. Proceed northeast across Plan ESL1 to intersect with Plan 3383CL. Proceed along the boundary of Plan 3383CL northwest, northeast to the northeast point of Plan 1213CL. Follow the curve of the north boundary to intersect with the east boundary of Plan ESL1. Follow the east boundary of Plan ESL1 northwest to the point of commencement.