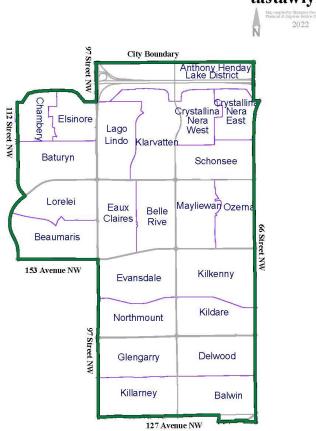

# tastawiyiniwak

January 31, 2023 - City Council |OCC01350rev

Commencing at the northwest corner of Plan SW-9-54-24-4, follow the City of Edmonton boundary east to northwest corner of Plan SW-11-54-24-4. Proceed south along the west boundary of Plan SW-11-54-24-4, east to 66 Street NW. Follow 66 Street NW southwest, south to southeast corner of Plan 0741159. Proceed west to Fort Road NW, northeast along Fort Road NW, west along 120a Avenue NW to east boundary of Plan 6518AA. Proceed south to north boundary of Plan 4083CH and follow west to southwest corner of Plan RN44, Block Lot 4. Proceed north at the east boundary of Plan 7521408, Block A, Lot 12 to 127 Avenue NW. Follow west to 97 Street NW. Proceed north on 97 Street NW to the southwest corner of Plan 6215V. Proceed west along 153 Avenue NW to the southeast corner of Plan 427AZ. Proceed northerly along the centreline of the curve of Castle Downs Road NW to 112 Street NW. Follow 112 Street NW northwest, north to south boundary of Plan 8821651. Proceed east, north, northeast, east, southeast, east along the south border of Plan 8821651 to southwest border of Plan 1620443 at 97 Street NW. Proceed north to point of commencement.