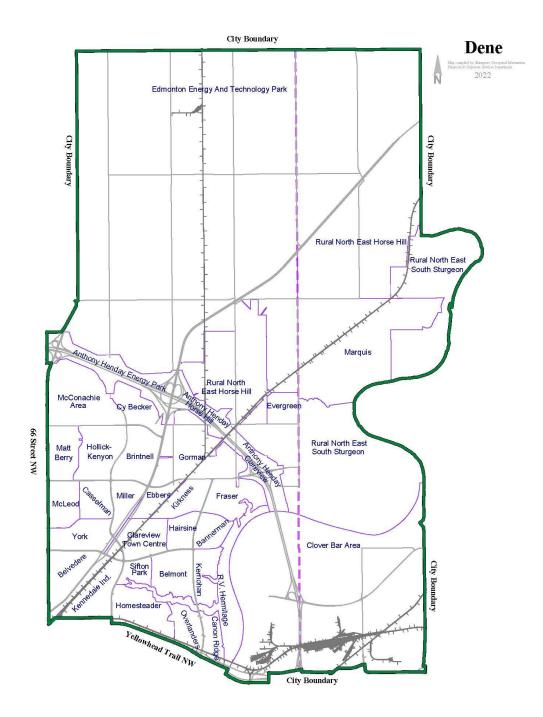

### Schedule A

Commencing at the northeast corner of NE 23-52-26-4, proceed north along the eastern boundary of SE 26-52-26-4 until the northeast corner of SE 23-53-26-4. Continue north until intersect with the shoreline of Big Lake. Follow the south shoreline of Big Lake easterly to where it intersects with the south boundary of SE 30-53-25-4. Proceed east along the City of Edmonton boundary to west boundary of Plan 8121338. Proceed north to Plan ESL1 and follow the west boundary northwest, north, southeast following the City of Edmonton boundary. Proceed southeast following the east curved boundary of Plan ESL1 to where it meets the northwest point of Plan 1213CL. Proceed east, southwest along the boundary of Plan 1213CL. Proceed southeast along the southwest boundary of Plan 6267R to where it meets the west point of Plan 7520270. Proceed southwest through Plan ESL1 to the southeast point of Plan 6267R. Proceed southeast along the west boundary of Plan ESL1 to the north boundary of Plan 0422502. Follow Plan 0422502 boundary southwest, southeast. Continue southeast directly through Plan 0422502 and Plan 7822004 to the centreline of Road Right of Way Yellowhead Trail NW. Follow Yellowhead Trail NW centreline northwest to east boundary of Plan 7822004. Follow east to the centreline of 156 Street NW. Proceed south to intersect with 111 Avenue NW, north of Plan 191KS. Continue east to the southeast corner of Plan 5079HW. Proceed south along the centerline of Groat Road NW to the north point of Plan 5798HW. Continue south along the centreline of Groat Road NW to the south boundary of Plan1690HW. Follow the east to southeast corner. Continue east to the centreline of 106 Avenue NW. Follow the centreline of the road right of way 40m easterly to the northwest corner of Plan 1620237. Proceed south to southwest corner of Plan 3875P, Block 58, Lot 8. Proceed east to southeast corner of Plan 3875P, Block 58, Lot 8. Proceed south to southwest corner of Plan 3875P, Block 57, Lot 14, east to northwest corner of Plan 9222584, Block 57, Lot 15A. Follow the boundary of Plan 9222584, Block 57, Lot 15A south, southeast to Plan 3875P. Continue southeast to southeast corner of Plan 7125ET, Block 57, Lot 1. Proceed to the northwest corner of Plan 5483KS, Lot 10. Follow south, southeast to Plan 1621570, Block 1, Lot 3A. Continue southeast along the north boundary of Plan 2803AF, Block B southeast, southwest, east, south to north point of Plan 8222745. Proceed south to the centreline of Groat Road NW. Follow southeast to Plan 577MC, Block F, Lot 22. Follow the south boundary of Plan 577MC, Block F, Lot 22 east, northeast, southeast, Follow along the north boundary of Plan 577MC, Block F, Lot 24U, Lot 27. Follow the south boundary of Plan 577MC, Block F, Lot 27 southeast, northeast. Continue northeast to the northeast point of Plan 577MC, Block F, Lot 28. Follow the boundary between Plan 577MC, Block F, Lot 23 and Plan RN22B, Block F, Lot 1 as it curves southerly to the centreline of 102 Avenue NW. Proceed to Plan 2955EO and follow south to northeast corner of Plan 2955EO, Block B, Lot 1. Follow the boundary of Plan RN22B, Block B southwest, southeast, northeast, then north along the east boundary of Plan 577MC, BLock 39, Lot 14. Proceed southeast along the south boundary of Plan 0820266. Proceed to the northeast boundary of Plan RN22C, Block 35, Lot 11. Follow northeast to northwest corner of Plan SETT20, Block R.L.2. Follow the south corner of 5780AF south, southwest. Continue south along the west boundary of RM22C, Block X to the centreline of North Saskatchewan River. Follow the centreline of North Saskatchewan

River northwest. Continue to the southeast point of Plan 8922228. Follow west, northwest, north, east, north to northwest corner of Plan 2128MC, Block3, Lot 13. Proceed north along the boundary of Plan 1721200. Follow westerly and northerly to the south boundary of Plan 2630KS, Block 1, Lot 21P. Follow the west boundary of Plan 2630KS, Block 1, Lot 21P along the centreline of Valleyview Drive NW to the southeast corner of Plan 2630KS, Block 1, Lot 20. Follow northeast, northwest to intersect with SW 36-52-25-4. Follow northerly, northwest, southwest, west to intersect with 142 Street NW. Proceed to the southeast corner of Plan 331KS. Follow west, northwest to 146 Street NW. Proceed to the southeast corner of Plan 452KS, Block 3, Lot P. Follow the south boundary northwest to 148 Street NW. Proceed north to northeast corner of Plan 119KS, Block 4, Lot 24. Proceed west along 95 Avenue NW, southwest northwest corner of Plan 7922118. Follow south to northwest corner of Plan 1905TR. Follow southerly to the northwest corner of Plan 1012TR. Follow southerly to intersect with the centreline of Whitemud Drive NW, north boundary of 2789RS. Proceed west to point of commencement.