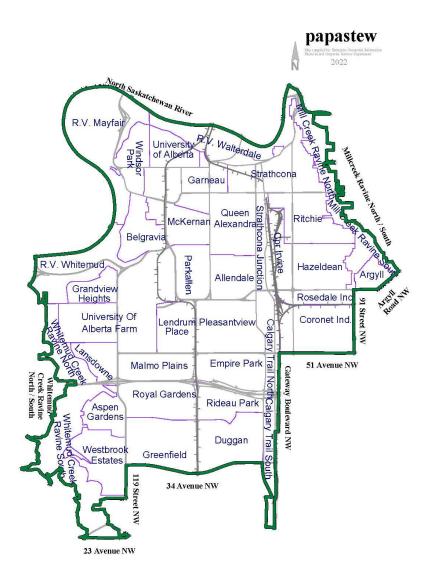

### Schedule A

Commencing at the northeast corner of NE 23-52-26-4, proceed north along the eastern boundary of SE 26-52-26-4 until the northeast corner of SE 23-53-26-4. Continue north until intersect with the shoreline of Big Lake. Follow the south shoreline of Big Lake easterly to where it intersects with the south boundary of SE 30-53-25-4. Proceed east along the City of Edmonton boundary to west boundary of Plan 8121338. Proceed north to Plan ESL1 and follow the west boundary northwest, north, southeast following the City of Edmonton boundary. Proceed southeast following the east curved boundary of Plan ESL1 to where it meets the northwest point of Plan 1213CL. Proceed east, southwest along the boundary of Plan 1213CL. Proceed southeast along the southwest boundary of Plan 6267R to where it meets the west point of Plan 7520270. Proceed southwest through Plan ESL1 to the southeast point of Plan 6267R. Proceed southeast along the west boundary of Plan ESL1 to the north boundary of Plan 0422502. Follow Plan 0422502 boundary southwest, southeast. Continue southeast directly through Plan 0422502 and Plan 7822004 to the centreline of Road Right of Way Yellowhead Trail NW. Follow Yellowhead Trail NW centreline northwest to east boundary of Plan 7822004. Follow east to the centreline of 156 Street NW. Proceed south to intersect with 111 Avenue NW, north of Plan 191KS. Continue east to the southeast corner of Plan 5079HW. Proceed south along the centerline of Groat Road NW to the north point of Plan 5798HW. Continue south along the centreline of Groat Road NW to the south boundary of Plan1690HW. Follow the east to southeast corner. Continue east to the centreline of 106 Avenue NW. Follow the centreline of the road right of way 40m easterly to the northwest corner of Plan 1620237. Proceed south to southwest corner of Plan 3875P, Block 58, Lot 8. Proceed east to southeast corner of Plan 3875P, Block 58, Lot 8. Proceed south to southwest corner of Plan 3875P, Block 57, Lot 14, east to northwest corner of Plan 9222584, Block 57, Lot 15A. Follow the boundary of Plan 9222584, Block 57, Lot 15A south, southeast to Plan 3875P. Continue southeast to southeast corner of Plan 7125ET, Block 57, Lot 1. Proceed to the northwest corner of Plan 5483KS, Lot 10. Follow south, southeast to Plan 1621570, Block 1, Lot 3A. Continue southeast along the north boundary of Plan 2803AF, Block B southeast, southwest, east, south to north point of Plan 8222745. Proceed south to the centreline of Groat Road NW. Follow southeast to Plan 577MC, Block F, Lot 22. Follow the south boundary of Plan 577MC, Block F, Lot 22 east, northeast, southeast, Follow along the north boundary of Plan 577MC, Block F, Lot 24U, Lot 27. Follow the south boundary of Plan 577MC, Block F, Lot 27 southeast, northeast. Continue northeast to the northeast point of Plan 577MC, Block F, Lot 28. Follow the boundary between Plan 577MC, Block F, Lot 23 and Plan RN22B, Block F, Lot 1 as it curves southerly to the centreline of 102 Avenue NW. Proceed to Plan 2955EO and follow south to northeast corner of Plan 2955EO, Block B, Lot 1. Follow the boundary of Plan RN22B, Block B southwest, southeast, northeast, then north along the east boundary of Plan 577MC, BLock 39, Lot 14. Proceed southeast along the south boundary of Plan 0820266. Proceed to the northeast boundary of Plan RN22C, Block 35, Lot 11. Follow northeast to northwest corner of Plan SETT20, Block R.L.2. Follow the south corner of 5780AF south, southwest. Continue south along the west boundary of RM22C, Block X to the centreline of North Saskatchewan River. Follow the centreline of North Saskatchewan

River northwest. Continue to the southeast point of Plan 8922228. Follow west, northwest, north, east, north to northwest corner of Plan 2128MC, Block3, Lot 13. Proceed north along the boundary of Plan 1721200. Follow westerly and northerly to the south boundary of Plan 2630KS, Block 1, Lot 21P. Follow the west boundary of Plan 2630KS, Block 1, Lot 21P along the centreline of Valleyview Drive NW to the southeast corner of Plan 2630KS, Block 1, Lot 20. Follow northeast, northwest to intersect with SW 36-52-25-4. Follow northerly, northwest, southwest, west to intersect with 142 Street NW. Proceed to the southeast corner of Plan 331KS. Follow west, northwest to 146 Street NW. Proceed to the southeast corner of Plan 452KS, Block 3, Lot P. Follow the south boundary northwest to 148 Street NW. Proceed north to northeast corner of Plan 119KS, Block 4, Lot 24. Proceed west along 95 Avenue NW, southwest northwest corner of Plan 7922118. Follow south to northwest corner of Plan 1905TR. Follow southerly to the northwest corner of Plan 1012TR. Follow southerly to intersect with the centreline of Whitemud Drive NW, north boundary of 2789RS. Proceed west to point of commencement.