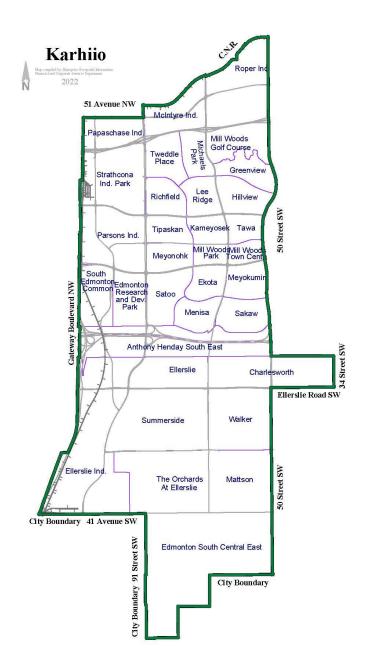

January 31, 2023 - City Council | OCC01350rev

Road SW to intersect with Highway 19. Proceed west along HIghway 19 along the City of Edmonton boundary to point of commencement.

Commencing at the City of Edmonton boundary where 41 Avenue SW intersects with Calgary Trail / Gateway Boulevard SW follow Calgary Trail / Gateway Boulevard SW northeast, north to Calgary Trail / Gateway Boulevard NW. Follow northerly to intersect with Whitemud Drive NW. Proceed east to southeast boundary of Plan 9822688, Block Lot B. Proceed north along west boundary of Canadian Pacific Railway to 51 Avenue NW. Proceed east to 91 Street NW. Proceed north to south boundary of Plan 0524330, Block 4, Lot 7B. Proceed east, northeast along the north boundary of Plan 4289HW to 75 Street NW. Proceed northeast along the south boundary of Plan 4289HW to the south boundary of Plan 9720496, Block Lot 2A. Follow south boundary east, east boundary north to Plan 0725745, Block 1, Lot 1 (Part 2 of 2). Proceed north to northwest boundary of Plan 0524324, Block 11, Lot 10PUL. Follow the northwest boundary northeast to southwest boundary point of Plan 0324344, Block 4, Lot 1C. Follow the south boundary of Plan 428911W northeast, east to 50Street NW. Proceed southerly along 51 Street NW to the southwest boundary point of Plan 4615TR. Proceed east to 34 Street SW. Proceed south to Ellerslie Road SW. Proceed west to 50 Street SW, Proceed south to the City of Edmonton boundary. Follow the City of Edmonton boundary west to 70 Street SW. Proceed south along 70 Street SW and the City of Edmonton boundary to south boundary of Plan NE 3-51-24-4. Proceed west along the City of Edmonton boundary to the west boundary of Plan SW 3-51-24-4. Proceed south along the City of Edmonton boundary to 73 Avenue SW. Proceed west to 91 Street SW along the City of Edmonton boundary. Proceed north along the City of Edmonton boundary to point of commencement.

Commencing at the City of Edmonton boundary where 50 Street SW intersects with the southwest boundary of Plan SW 12-51-24-4 proceed north to Ellerslie Road SW. Proceed east to 34 Street SW. Proceed north to south boundary of Plan 4615TR. Proceed west to 50 Street NW. Proceed north to south boundary of Plan 4289HW. Follow the south boundary east to 34 Street NW. Proceed north southwest boundary of Plan 1820974 and the City of Edmonton boundary. Follow City of Edmonton boundary easterly to 17 Street NW. Continue to follow the City of Edmonton boundary easterly to Plan 1356HW. Proceed along the City of Edmonton boundary south to Meridian Street NW. Proceed south along Meridian Street SW and the City of Edmonton boundary to 73 Avenue SW. Proceed west along 73 Avenue SW and the City of Edmonton boundary to 34 Street SW. Proceed north along 34 Street SW and the City of Edmonton boundary to the southeast boundary point of Plan 0822484, Block 1, Lot 1 and the City of Edmonton boundary. Proceed west along the City of Edmonton boundary to point of commencement.