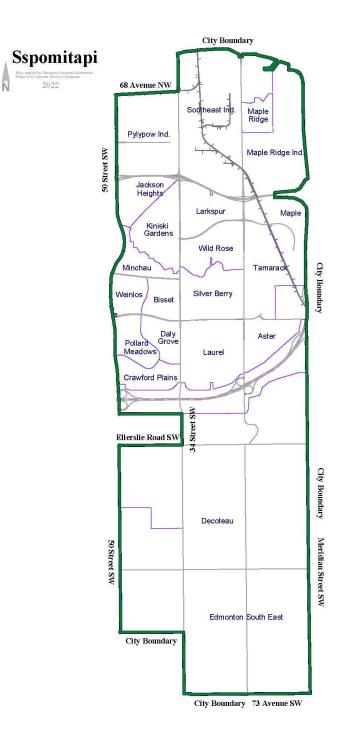

Commencing at the City of Edmonton boundary where 50 Street SW intersects with the southwest boundary of Plan SW 12-51-24-4 proceed north to Ellerslie Road SW. Proceed east to 34 Street SW. Proceed north to south boundary of Plan 4615TR. Proceed west to 50 Street NW. Proceed north to south boundary of Plan 4289HW. Follow the south boundary east to 34 Street NW. Proceed north southwest boundary of Plan 1820974 and the City of Edmonton boundary. Follow City of Edmonton boundary easterly to 17 Street NW. Continue to follow the City of Edmonton boundary easterly to Plan 1356HW. Proceed along the City of Edmonton boundary south to Meridian Street NW. Proceed south along Meridian Street SW and the City of Edmonton boundary to 73 Avenue SW. Proceed west along 73 Avenue SW and the City of Edmonton boundary to 34 Street SW. Proceed north along 34 Street SW and the City of Edmonton boundary to the southeast boundary point of Plan 0822484, Block 1, Lot 1 and the City of Edmonton boundary. Proceed west along the City of Edmonton boundary to point of commencement.