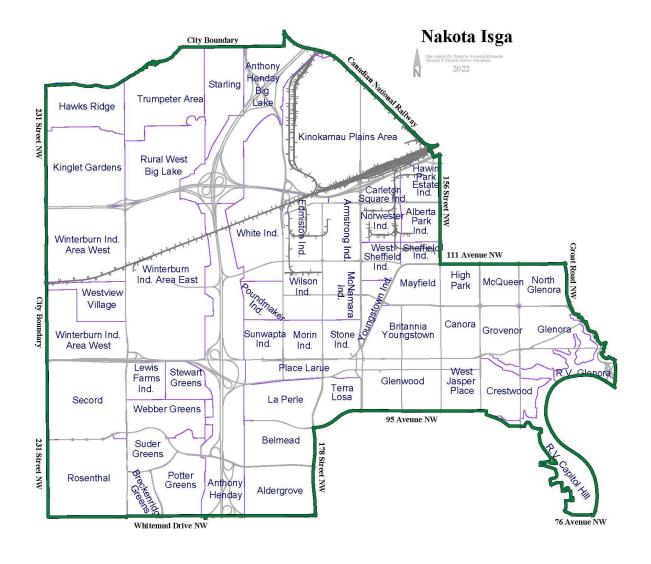

Commencing at the northeast corner of Plan NE-24-52-26-4 at the City of Edmonton boundary proceed east along Whitemud Drive NW to the northeast corner of Plan 8220532. Proceed south to the northwest corner of Plan 0420985. Proceed north to Whitemud Drive NW and continue east along road right of way to intersect with 178 Street NW. Proceed north along the curve of 178 Street NW road right of way to the southeast corner of Plan 7520910. Proceed east, northeast, east along 95 Avenue NW to intersect with 148 Street NW. Proceed south to northwest corner of Plan. Proceed southeast along the south boundary of Plan 452KS, Block 3, Lot P to 146 Street NW. Proceed east across 146 Street NW to the west boundary of Plan 331KS, Block 2, Lot 29. Proceed southeast along the south boundary of Plan 331KS to the northeast corner of Plan 6054HW, Block 2, Lot 1. Proceed to the northwest corner of Plan 2630KS, Block 1, Plan 1. Proceed east, northeast, southeast, southwest along the south boundary of NW 36-52-25-4 to the north point of Plan 2630KS, Block 1, Lot 21P. Continue southwest along the north boundary to the Valleyview Drive NW. Proceed south, southeast along Valleyview Drive NW, southeast along Valleyview Point NW to northwest point of Plan 3792KS, Block 10, Lot 1. Proceed east, southeast, west, northwest, southwest along the boundary of Plan 1721200 to the south boundary of Plan 3792KS, Block 10, Lot 15. Proceed southwest along the boundary of 1422702 to the south boundary. Proceed directly south to Valleyview Crescent NW. Proceed east, southeasterly, southwest, southeast to intersect with 86 Avenue NW. Proceed northeast, east, south to southwest corner of Plan 8922228. Proceed east along the boundary of Plan 8922228 to the nearest road right of way. Proceed north, northeast, to the south corner of Plan 4697KS, Block 4, Lot 8U. Proceed northeast along southeast boundary, northwest along northeast boundary to intersect with Plan 8922228. Proceed northeast, southeast, south, southeast, east, south to intersect with 81 Avenue NW. Continue along the boundary of Plan 8922228 south, west, south, southwest to intersect with Buena Vista Road NW. Proceed southwest to south boundary of Plan 8922228. Proceed east to the centreline of the North Saskatchewan River. Proceed southwest along the curved centreline of North Saskatchewan River to southeast corner of Plan NE 17-51-25-4. Proceed west along the City of Edmonton boundary to intersect with the east boundary of Plan NE 13-51-26-4. Proceed north along the City of Edmonton boundary to point of commencement.