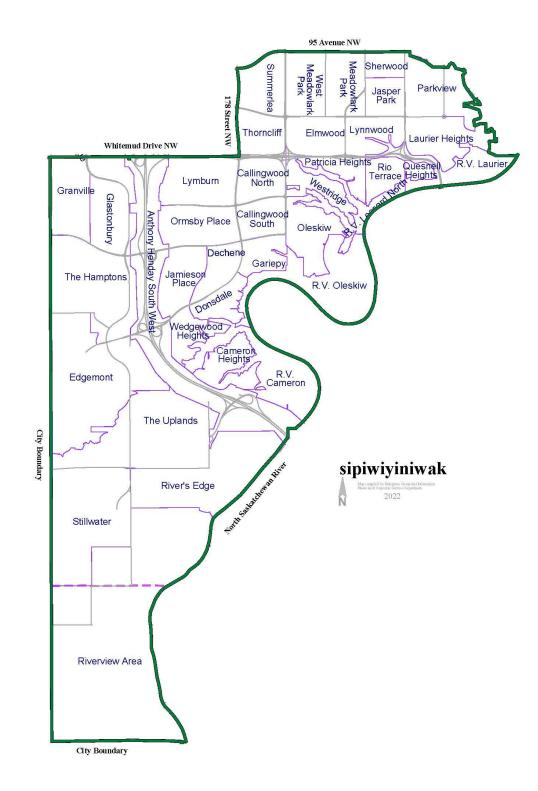

Commencing at the northeast corner of Plan NE-24-52-26-4 at the City of Edmonton boundary proceed east along Whitemud Drive NW to the northeast corner of Plan 8220532. Proceed south to the northwest corner of Plan 0420985. Proceed north to Whitemud Drive NW and continue east along road right of way to intersect with 178 Street NW. Proceed north along the curve of 178 Street NW road right of way to the southeast corner of Plan 7520910. Proceed east, northeast, east along 95 Avenue NW to intersect with 148 Street NW. Proceed south to northwest corner of Plan. Proceed southeast along the south boundary of Plan 452KS, Block 3, Lot P to 146 Street NW. Proceed east across 146 Street NW to the west boundary of Plan 331KS, Block 2, Lot 29. Proceed southeast along the south boundary of Plan 331KS to the northeast corner of Plan 6054HW, Block 2, Lot 1. Proceed to the northwest corner of Plan 2630KS, Block 1, Plan 1. Proceed east, northeast, southeast, southwest along the south boundary of NW 36-52-25-4 to the north point of Plan 2630KS, Block 1, Lot 21P. Continue southwest along the north boundary to the Valleyview Drive NW. Proceed south, southeast along Valleyview Drive NW, southeast along Valleyview Point NW to northwest point of Plan 3792KS, Block 10, Lot 1. Proceed east, southeast, west, northwest, southwest along the boundary of Plan 1721200 to the south boundary of Plan 3792KS, Block 10, Lot 15. Proceed southwest along the boundary of 1422702 to the south boundary. Proceed directly south to Valleyview Crescent NW. Proceed east, southeasterly, southwest, southeast to intersect with 86 Avenue NW. Proceed northeast, east, south to southwest corner of Plan 8922228. Proceed east along the boundary of Plan 8922228 to the nearest road right of way. Proceed north, northeast, to the south corner of Plan 4697KS, Block 4, Lot 8U. Proceed northeast along southeast boundary, northwest along northeast boundary to intersect with Plan 8922228. Proceed northeast, southeast, south, southeast, east, south to intersect with 81 Avenue NW. Continue along the boundary of Plan 8922228 south, west, south, southwest to intersect with Buena Vista Road NW. Proceed southwest to south boundary of Plan 8922228. Proceed east to the centreline of the North Saskatchewan River. Proceed southwest along the curved centreline of North Saskatchewan River to southeast corner of Plan NE 17-51-25-4. Proceed west along the City of Edmonton boundary to intersect with the east boundary of Plan NE 13-51-26-4. Proceed north along the City of Edmonton boundary to point of commencement.