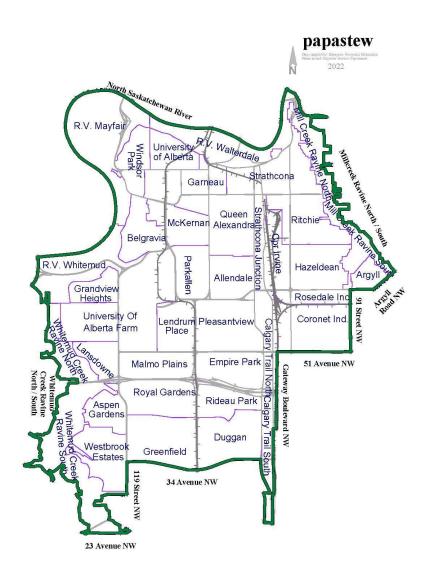

### Map adjusted to:

- move the Calgary Trail South neighbourhood to Ward papastew from Ward Karhiio
- remove the placeholder ward number watermarks

Commencing at the northeast corner of NE 23-52-26-4, proceed north along the eastern boundary of SE 26-52-26-4 until the northeast corner of SE 23-53-26-4. Continue north until intersect with the shoreline of Big Lake. Follow the south shoreline of Big Lake easterly to where it intersects with the south boundary of SE 30-53-25-4. Proceed east along the City of Edmonton boundary to west boundary of Plan 8121338. Proceed north to Plan ESL1 and follow the west boundary northwest, north, southeast following the City of Edmonton boundary. Proceed southeast following the east curved boundary of Plan ESL1 to where it meets the northwest point of Plan 1213CL. Proceed east, southwest along the boundary of Plan 1213CL. Proceed southeast along the southwest boundary of Plan 6267R to where it meets the west point of Plan 7520270. Proceed southwest through Plan ESL1 to the southeast point of Plan 6267R. Proceed southeast along the west boundary of Plan ESL1 to the north boundary of Plan 0422502. Follow Plan 0422502 boundary southwest, southeast. Continue southeast directly through Plan 0422502 and Plan 7822004 to the centreline of Road Right of Way Yellowhead Trail NW. Follow Yellowhead Trail NW centreline northwest to east boundary of Plan 7822004. Follow east to the centreline of 156 Street NW. Proceed south to intersect with 111 Avenue NW, north of Plan 191KS. Continue east to the southeast corner of Plan 5079HW. Proceed south along the centerline of Groat Road NW to the north point of Plan 5798HW. Continue south along the centreline of Groat Road NW to the south boundary of Plan1690HW. Follow the east to southeast corner. Continue east to the centreline of 106 Avenue NW. Follow the centreline of the road right of way 40m easterly to the northwest corner of Plan 1620237. Proceed south to southwest corner of Plan 3875P, Block 58, Lot 8. Proceed east to southeast corner of Plan 3875P, Block 58, Lot 8. Proceed south to southwest corner of Plan 3875P, Block 57, Lot 14, east to northwest corner of Plan 9222584, Block 57, Lot 15A. Follow the boundary of Plan 9222584, Block 57, Lot 15A south, southeast to Plan 3875P. Continue southeast to southeast corner of Plan 7125ET, Block 57, Lot 1. Proceed to the northwest corner of Plan 5483KS, Lot 10. Follow south, southeast to Plan 1621570, Block 1, Lot 3A. Continue southeast along the north boundary of Plan 2803AF, Block B southeast, southwest, east, south to north point of Plan 8222745. Proceed south to the centreline of Groat Road NW. Follow southeast to Plan 577MC, Block F, Lot 22. Follow the south boundary of Plan 577MC, Block F, Lot 22 east, northeast, southeast. Follow along the north boundary of Plan 577MC, Block F, Lot 24U, Lot 27. Follow the south boundary of Plan 577MC, Block F, Lot 27 southeast, northeast. Continue northeast to the northeast point of Plan 577MC, Block F, Lot 28. Follow the boundary between Plan 577MC, Block F, Lot 23 and Plan RN22B, Block F, Lot 1 as it curves southerly to the centreline of 102 Avenue NW. Proceed to Plan 2955EO and follow south to northeast corner of Plan 2955EO, Block B, Lot 1. Follow the boundary of Plan RN22B, Block B southwest, southeast, northeast, then north along the east boundary of Plan 577MC, BLock 39, Lot 14. Proceed southeast along the south boundary of Plan 0820266. Proceed to the northeast boundary of Plan RN22C, Block 35, Lot 11. Follow northeast to northwest corner of Plan SETT20, Block R.L.2. Follow the south corner of 5780AF south, southwest. Continue south along the west boundary of RM22C, Block X to the centreline of North Saskatchewan River. Follow the centreline of North Saskatchewan

# **Calgary Trail South Neighbourhood is added**

Commencing at the east boundary of NE 23-52-25-4 at intersect with North Saskatchewan River, follow North Saskatchewan River centreline west, northwesterly until intersect with Plan 0525525. Proceed southeast to Connors Road NW and follow southeast to northeast corner of Plan 2725Q, Block 6, Lot 6. Proceed west along the boundary of Plan 8721792. Follow south, southeast, south to the south boundary of Plan 1622606, Block 2, Lot 27. Progress east to 92 Avenue NW and continue east to 5 Avenue NW. Proceed south to the northeast corner of Plan3563RS, Block 1, Lot 1A. Follow the north boundary west, the west boundary south, south boundary east to 95 Street NW. Proceed south to 88 Avenue NW. Proceed west to northwest corner of Plan 3737AI, BLock 3, Lot 19. Proceed south to 87 Avenue NW. Proceed east to the northwest corner of Plan 7721950, Block CDE 7721950, Lot 15A. Proceed southeast along alley, east to northwest corner of Plan 3737AI, Block 4, Lot 9. Proceed south along the west boundary to 86 Avenue NW. Proceed east along the boundary of Plan 8721791. Continue south along the east boundary to intersect with Plan 1174S. Proceed east along Plan 8721791. Continue south, west, south to 83 Avenue NW. Proceed east to 93 Street NW. Proceed south to the southeast corner of Plan 3737AI, BLock 8, Lot 19. Proceed west to intersect with Plan 8721791. Follow the boundary of Plan 8721791 west to east boundary of Plan 3915MC, Block 8, Lot 3R. Proceed southeast to Whyte Avenue NW. Proceed east to 93 Street NW road right of way. Proceed south to the northeast corner of Plan 3737AI, Block 11, Lot 1. Proceed west, following the boundary of Plan 8722108. Continue along the boundary south, east, south, east to northwest corner of Plan 9621495, Block CDE 9621495. Proceed south to 80 Avenue NW. Proceed east to 91 Street NW. Proceed south to 79 Avenue NW. Proceed west to 93 Avenue NW. Proceed south to 78 Avenue NW. Proceed west to northwest corner of Plan 2000U, Block 5, Lot 23. Proceed south along west boundary, east along south boundary. Proceed east to southwest boundary of Plan 2000U, Block 2 Lot 19. Proceed east to northwest corner of Plan 2000U, Block 2, Lot 13. Proceed south along west boundary, east along south boundary. Proceed south to northwest corner of Plan 2000U, Block 1, Lot 12. Proceed south along west boundary, east along south boundary. Continue east along the curved boundary of Plan 8722108 to the southeast corner of Plan 8222205, Block CDE 8222205. Proceed north to 91 Street NW. Proceed east to the northeast corner of Plan 8722108. Follow the east boundary south, southeast to 76 Avenue NW. Proceed to the northwest corner of Plan 959K5, Block 4, Lot 8. Follow the curved boundary of Plan 0522759 southeast, east, southeast to 89 Street NW. Proceed southeast, south to 87 Street NW. Proceed southeast to 71 Street NW. Proceed south along 85 Street NW, east along 70 Avenue NW, south along 85 Street NW, east along 69a Avenue NW. Proceed southeast along 83 Street NW, along the centre of Plan 2804MC, to Argyll Road NW. Proceed southwest to 63 Avenue NW to 91 Street NW. Proceed south to 51 Avenue NW. Proceed west to northwest boundary of Plan CCE, Block Canadian Pacific Railway. Proceed south along the west boundary to 45 Avenue NW. Proceed south along the east boundary of Plan 9822688, Block Lot B to intersect with Whitemud Drive NW. Proceed west to Calgary Trail NW. Proceed south to northwest boundary of Plan 9020451. Continue south along east boundary of Plan 9020451 to Plan 563MC. Proceed south along east boundary of Plan 563MC to northeast boundary of Plan 6531KS. Continue south along east boundary of

Plan 6531MS to northeast boundary of Plan 2076KS. Proceed west along north boundary of Plan 2076KS to intersect with centreline of Gateway Boulevard NW. Proceed south along Gateway Boulevard NW to south boundary of Plan 663RS. Proceed west, north along boundary of Plan 633RS to northwest boundary of Plan 8020074. Proceed east along north boundary of Plan 8020074 to southwest boundary of Plan 1021247. Proceed north on west boundary of Plan 1021247 to southwest boundary of Plan 8620920. Proceed north on west boundary of Plan 8620920 to intersect with south boundary of Right of Way Plan 1225KS. Proceed east along south boundary of Plan 1225KS to intersect with centreline of Calgary Trail NW. Proceed northwest, north along centreline of Calgary Trail NW to intersect with 34 Avenue NW. Proceed west, southwest, northwest to 119 Street NW. Proceed south to north boundary of Plan 8420253. Proceed west along the boundary of Plan 1225K5 to the northeast boundary point of Plan 8022116, Block 30, Lot 45ER. Proceed along the boundary southwest, southeast, southwest, west along 29 Avenue NW to intersect with 28a Avenue NW. Proceed east to 125 Street NW. Proceed southeasterly to the northeast boundary point of Plan 7720069, Block 28, Lot 30R. Proceed south along the east boundary to intersect with Plan 7720069, Block 28, Lot 2. Proceed south to intersect with the north boundary of Plan 7720069, Block 28, Plan 32. Proceed along 23 Avenue NW to the north boundary point of Plan 8022521, Block 35, Lot 1. Proceed south along the boundary of Plan 8022521, Block 35, Lot 5ER. Continue along the boundary northeast to east boundary point of Plan 8022521, Block 35, Lot 4. Proceed northeast to 23 Avenue NW. Proceed southeast, southwest to southeast corner of Plan 8022521. Proceed west to intersect with 23 Avenue NW. Proceed northeast along 23 Avenue NW perpendicular to the south corner of Plan 0923367, Block 164, Lot 147ER. Proceed north, northwest along the west boundary to southeast boundary of Plan 0426920, Block 161, Lot 61 ER. Proceed west to Hollands Landing NW. Proceed northerly to the southeast boundary of Plan 0426920, Block 161, Lot 59. Continue north along the boundary of Plan 0426920. Continue along the boundary northeast, northwest to west boundary of Plan 0227535, Block 161, Lot 58ER. Proceed along the west boundary to intersect with Plan 0227535. Proceed northearly to the west boundary of Plan 0223933, Block 161, Lot 1ER. Proceed north, northwest along the west boundary to intersect with the south boundary of Plan 1225K5. Proceed east to northwest corner of boundary of Plan 1453NY.Proceed north to southeast boundary of Plan 8821733. Proceed along the boundary west, northerly, southwest, southeast, southwest to west boundary of Plan 8922892, Block 114, Lot 11. Proceed west along the north boundary of Ogilvie Boulevard NW, north on northeast boundary of Omand Drive NW. Proceed northerly along the west boundary of Plan 8821733 to intersectwith the north boundary of Plan 8520432, Block 116, Lot 6PUL. Proceed west along the north boundary to intersect with the northeast boundary of Plan 8421982, Block 116, 1PUL. Proceed west along north boundary, south along west boundary to intersect with southeast corner of Plan 8621169, Block 116, Lot 8PUL. Follow the boundary northwest, northeast, north, northwest to south boundary of Plan 8820462. Follow east to southwest boundary point of Plan 8820462, Block 121, Lot 83ER. Follow the west boundary north to intersect with the southwest boundary point of Plan 8721565, Block 121, Lot 54ER. Follow west boundary north, east to