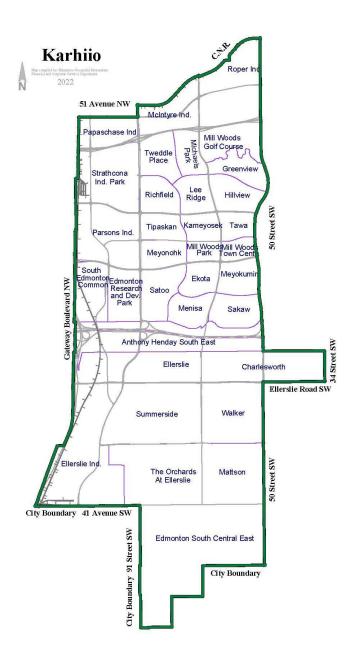

Commencing at the northeast corner of Plan NE-24-52-26-4 at the City of Edmonton boundary proceed east along Whitemud Drive NW to the northeast corner of Plan 8220532. Proceed south to the northwest corner of Plan 0420985. Proceed north to Whitemud Drive NW and continue east along road right of way to intersect with 178 Street NW. Proceed north along the curve of 178 Street NW road right of way to the southeast corner of Plan 7520910. Proceed east, northeast, east along 95 Avenue NW to intersect with 148 Street NW. Proceed south to northwest corner of Plan. Proceed southeast along the south boundary of Plan 452KS, Block 3, Lot P to 146 Street NW. Proceed east across 146 Street NW to the west boundary of Plan 331KS, Block 2, Lot 29. Proceed southeast along the south boundary of Plan 331KS to the northeast corner of Plan 6054HW, Block 2, Lot 1. Proceed to the northwest corner of Plan 2630KS, Block 1, Plan 1. Proceed east, northeast, southeast, southwest along the south boundary of NW 36-52-25-4 to the north point of Plan 2630KS, Block 1, Lot 21P. Continue southwest along the north boundary to the Valleyview Drive NW. Proceed south, southeast along Valleyview Drive NW, southeast along Valleyview Point NW to northwest point of Plan 3792KS, Block 10, Lot 1. Proceed east, southeast, west, northwest, southwest along the boundary of Plan 1721200 to the south boundary of Plan 3792KS, Block 10, Lot 15. Proceed southwest along the boundary of 1422702 to the south boundary. Proceed directly south to Valleyview Crescent NW. Proceed east, southeasterly, southwest, southeast to intersect with 86 Avenue NW. Proceed northeast, east, south to southwest corner of Plan 8922228. Proceed east along the boundary of Plan 8922228 to the nearest road right of way. Proceed north, northeast, to the south corner of Plan 4697KS, Block 4, Lot 8U. Proceed northeast along southeast boundary, northwest along northeast boundary to intersect with Plan 8922228. Proceed northeast, southeast, south, southeast, east, south to intersect with 81 Avenue NW. Continue along the boundary of Plan 8922228 south, west, south, southwest to intersect with Buena Vista Road NW. Proceed southwest to south boundary of Plan 8922228. Proceed east to the centreline of the North Saskatchewan River. Proceed southwest along the curved centreline of North Saskatchewan River to southeast corner of Plan NE 17-51-25-4. Proceed west along the City of Edmonton boundary to intersect with the east boundary of Plan NE 13-51-26-4. Proceed north along the City of Edmonton boundary to point of commencement.

# **Calgary Trail South Neighbourhood is added**

Commencing at the east boundary of NE 23-52-25-4 at intersect with North Saskatchewan River, follow North Saskatchewan River centreline west, northwesterly until intersect with Plan 0525525. Proceed southeast to Connors Road NW and follow southeast to northeast corner of Plan 2725Q, Block 6, Lot 6. Proceed west along the boundary of Plan 8721792. Follow south, southeast, south to the south boundary of Plan 1622606, Block 2, Lot 27. Progress east to 92 Avenue NW and continue east to 5 Avenue NW. Proceed south to the northeast corner of Plan3563RS, Block 1, Lot 1A. Follow the north boundary west, the west boundary south, south boundary east to 95 Street NW. Proceed south to 88 Avenue NW. Proceed west to northwest corner of Plan 3737AI, BLock 3, Lot 19. Proceed south to 87 Avenue NW. Proceed east to the northwest corner of Plan 7721950, Block CDE 7721950, Lot 15A. Proceed southeast along alley, east to northwest corner of Plan 3737AI, Block 4, Lot 9. Proceed south along the west boundary to 86 Avenue NW. Proceed east along the boundary of Plan 8721791. Continue south along the east boundary to intersect with Plan 1174S. Proceed east along Plan 8721791. Continue south, west, south to 83 Avenue NW. Proceed east to 93 Street NW. Proceed south to the southeast corner of Plan 3737AI, BLock 8, Lot 19. Proceed west to intersect with Plan 8721791. Follow the boundary of Plan 8721791 west to east boundary of Plan 3915MC, Block 8, Lot 3R. Proceed southeast to Whyte Avenue NW. Proceed east to 93 Street NW road right of way. Proceed south to the northeast corner of Plan 3737AI, Block 11, Lot 1. Proceed west, following the boundary of Plan 8722108. Continue along the boundary south, east, south, east to northwest corner of Plan 9621495, Block CDE 9621495. Proceed south to 80 Avenue NW. Proceed east to 91 Street NW. Proceed south to 79 Avenue NW. Proceed west to 93 Avenue NW. Proceed south to 78 Avenue NW. Proceed west to northwest corner of Plan 2000U, Block 5, Lot 23. Proceed south along west boundary, east along south boundary. Proceed east to southwest boundary of Plan 2000U, Block 2 Lot 19. Proceed east to northwest corner of Plan 2000U, Block 2, Lot 13. Proceed south along west boundary, east along south boundary. Proceed south to northwest corner of Plan 2000U, Block 1, Lot 12. Proceed south along west boundary, east along south boundary. Continue east along the curved boundary of Plan 8722108 to the southeast corner of Plan 8222205, Block CDE 8222205. Proceed north to 91 Street NW. Proceed east to the northeast corner of Plan 8722108. Follow the east boundary south, southeast to 76 Avenue NW. Proceed to the northwest corner of Plan 959K5, Block 4, Lot 8. Follow the curved boundary of Plan 0522759 southeast, east, southeast to 89 Street NW. Proceed southeast, south to 87 Street NW. Proceed southeast to 71 Street NW. Proceed south along 85 Street NW, east along 70 Avenue NW, south along 85 Street NW, east along 69a Avenue NW. Proceed southeast along 83 Street NW, along the centre of Plan 2804MC, to Argyll Road NW. Proceed southwest to 63 Avenue NW to 91 Street NW. Proceed south to 51 Avenue NW. Proceed west to northwest boundary of Plan CCE, Block Canadian Pacific Railway. Proceed south along the west boundary to 45 Avenue NW. Proceed south along the east boundary of Plan 9822688, Block Lot B to intersect with Whitemud Drive NW. Proceed west to Calgary Trail NW. Proceed south to northwest boundary of Plan 9020451. Continue south along east boundary of Plan 9020451 to Plan 563MC. Proceed south along east boundary of Plan 563MC to northeast boundary of Plan 6531KS. Continue south along east boundary of

Plan 6531MS to northeast boundary of Plan 2076KS. Proceed west along north boundary of Plan 2076KS to intersect with centreline of Gateway Boulevard NW. Proceed south along Gateway Boulevard NW to south boundary of Plan 663RS. Proceed west, north along boundary of Plan 633RS to northwest boundary of Plan 8020074. Proceed east along north boundary of Plan 8020074 to southwest boundary of Plan 1021247. Proceed north on west boundary of Plan 1021247 to southwest boundary of Plan 8620920. Proceed north on west boundary of Plan 8620920 to intersect with south boundary of Right of Way Plan 1225KS. Proceed east along south boundary of Plan 1225KS to intersect with centreline of Calgary Trail NW. Proceed northwest, north along centreline of Calgary Trail NW to intersect with 34 Avenue NW. Proceed west, southwest, northwest to 119 Street NW. Proceed south to north boundary of Plan 8420253. Proceed west along the boundary of Plan 1225K5 to the northeast boundary point of Plan 8022116, Block 30, Lot 45ER. Proceed along the boundary southwest, southeast, southwest, west along 29 Avenue NW to intersect with 28a Avenue NW. Proceed east to 125 Street NW. Proceed southeasterly to the northeast boundary point of Plan 7720069, Block 28, Lot 30R. Proceed south along the east boundary to intersect with Plan 7720069, Block 28, Lot 2. Proceed south to intersect with the north boundary of Plan 7720069, Block 28, Plan 32. Proceed along 23 Avenue NW to the north boundary point of Plan 8022521, Block 35, Lot 1. Proceed south along the boundary of Plan 8022521, Block 35, Lot 5ER. Continue along the boundary northeast to east boundary point of Plan 8022521, Block 35, Lot 4. Proceed northeast to 23 Avenue NW. Proceed southeast, southwest to southeast corner of Plan 8022521. Proceed west to intersect with 23 Avenue NW. Proceed northeast along 23 Avenue NW perpendicular to the south corner of Plan 0923367, Block 164, Lot 147ER. Proceed north, northwest along the west boundary to southeast boundary of Plan 0426920, Block 161, Lot 61 ER. Proceed west to Hollands Landing NW. Proceed northerly to the southeast boundary of Plan 0426920, Block 161, Lot 59. Continue north along the boundary of Plan 0426920. Continue along the boundary northeast, northwest to west boundary of Plan 0227535, Block 161, Lot 58ER. Proceed along the west boundary to intersect with Plan 0227535. Proceed northearly to the west boundary of Plan 0223933, Block 161, Lot 1ER. Proceed north, northwest along the west boundary to intersect with the south boundary of Plan 1225K5. Proceed east to northwest corner of boundary of Plan 1453NY.Proceed north to southeast boundary of Plan 8821733. Proceed along the boundary west, northerly, southwest, southeast, southwest to west boundary of Plan 8922892, Block 114, Lot 11. Proceed west along the north boundary of Ogilvie Boulevard NW, north on northeast boundary of Omand Drive NW. Proceed northerly along the west boundary of Plan 8821733 to intersectwith the north boundary of Plan 8520432, Block 116, Lot 6PUL. Proceed west along the north boundary to intersect with the northeast boundary of Plan 8421982, Block 116, 1PUL. Proceed west along north boundary, south along west boundary to intersect with southeast corner of Plan 8621169, Block 116, Lot 8PUL. Follow the boundary northwest, northeast, north, northwest to south boundary of Plan 8820462. Follow east to southwest boundary point of Plan 8820462, Block 121, Lot 83ER. Follow the west boundary north to intersect with the southwest boundary point of Plan 8721565, Block 121, Lot 54ER. Follow west boundary north, east to

intersect with Plan 4127MC, Block Parcel C. Follow northeast to intersect with Plan 22NY. Follow the west boundary north to intersect with Plan 9023154. Follow the west boundary north to intersect with the southwest point of Plan 9724394. Follow the boundary northeast, north to Whitemud Drive NW. Proceed east along Whitemud Drive NW to intersect with Whitemud Creek. Proceed north to south boundary of Plan 4002MC, Block Lot R. Follow boundary west, northwest to south boundary of Plan 996TR, Block 1, Lot 25B. Follow boundary west, northwest, northeast to intersect back with Plan 4002MC, Block Lot R. Follow the boundary northeast, northwest to intersect with Plan 2782NY, Block 1, Lot R. Follow the south boundary to 142 Street NW. Follow north to 51 Avenue NW. Follow east, northeast to northwest corner of the boundary of Plan 2782NY, Block 5, Lot 29A. Follow the west boundary. Proceed northeast to intersect with Plan 4002MC. Follow north to 53 Avenue NW. Proceed west to 141 Street NW. Proceed north to west boundary point of Plan 6469NY, Block Lot B. Follow north boundary east to intersect with Plan 5975CL, Block Parcel A. Follow west boundary north, then west to intersect with Plan 3944ET. Follow south to north point boundary of Plan 6469AY, Block Lot A. Follow the boundary south, southwest, south to 60 Avenue NW. Follow the curve west to 142 Street NW. Follow north along the boundary of Plan 689RS. Continue following the northwest to south boundary point of Plan 689RS, Block 11, Lot 27R. Follow the west boundary northwest. Continue to Whitemud Drive NW. Follow Whitemud Drive NW curve northeast to point of commencement.