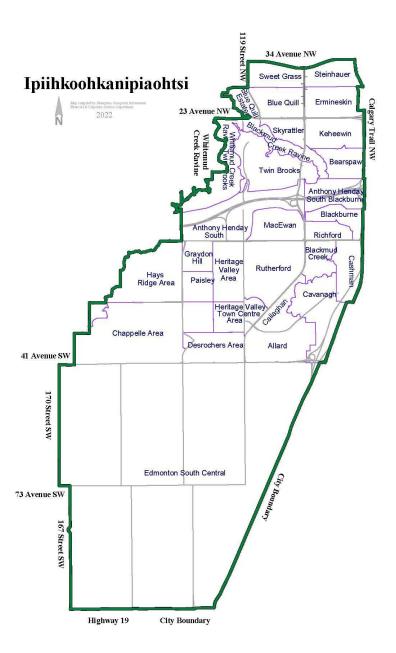

of Plan 0627690 west, south to intersect with the northeast point boundary of Plan 0727064, Block 18, Lot 27ER. Follow the north boundary west, south, southeast to intersect with Plan 0823792, Block 18, Lot 31ER. Follow the west boundary south, northeast to intersect with Plan 0727064, NE 26-51-25-4. Follow the boundary northeast, south to intersect with Plan 0627690. Proceed south to Ellerslie Road NW. Proceed west to northeast point boundary of Plan 1322811, Block 1, Lot B. Follow east boundary southeast. Continue following the boundary of Plan 1322811, Block 1, Lot D southwesterly to 156 Street SW. Proceed south along the east boundary of Plan 8922649. Follow boundary west, southwest, south to intersect with Plan 9825711, Block E. Follow northboudary west, southwest, south to north boundary of Plan 2020206, Block 1, Lot 4. Proceed along the boundary west, south to northwest boundary of Plan 1822050. Proceed south to southeast boundary of Plan 1921169. Proceed west to northeast boundary of Plan 4769KS, Block A. Proceed south to 41 Avenue SW. Proceed west to 170 Street SW. Proceed south to 73 Avenue SW. Proceed east to 167 Street SW, Proceed south to Highway 19 and the City of Edmonton boundary. Proceed west along the City of Edmonton boundary, north along City of Edmonton boundary to the point of commencement.

Commencing at the City of Edmonton boundary along Highway 19 at the southwest corner of Plan SW 28-50-25-4 proceed north along 167 Street SW to 73 Avenue SW. Proceed west to 170 Street SW. Proceed north to 41 Avenue SW. Proceed east 403 meters. Proceed north to northeast boundary of Plan 4769KS, Block A. Proceed east to northeast corner of Plan SW 15-51-25-4. Proceed north to northwest boundary of Plan 2020206, Block 1, Lot 4. Proceed east to southwest boundary point of Plan 9825711, Block E. Follow the west boundary northeasterly along the east boundary of Plan 8922649, Block D. Follow the boundary northeasterly, east to 156 Street SW. Proceed north to south boundary point of Plan 1322811, Block 1, Lot B. Follow the east boundary northeast, northerly to the intersection with the south boundary of Plan 1923230, Block 10, Lot 100. Follow the boundary of Plan 1322811, Block 1, Lot D northeasterly to Ellerslie Road SW. Proceed east to southeast boundary of Plan SE 26-51-25-4. Proceed north to intersect with Plan 0727064, NE 26-51-25-4. Follow east boundary north, continue along boundary southwest to intersect with northeast boundary point of Plan 0823792, Block 18, Lot 31ER. Follow east boundary southwest, west boundary northeast to intersect with Plan 0727064, Block 18, Lot 27ER. Follow boundary northerly, northwest, north, easterly to intersect with west boundary of Plan 0627690, Proceed north to northwest boundary of Plan 0721890, Block 18, Lot 1MR. Continue to follow the boundary of Plan 0627690 east, south to intersect with Plan 8922220, Block 5. Follow the northwest boundary northeasterly, northerly to intersect with the south boundary of Plan 5922MC. Proceed east to southeast boundary of Plan 1027141, Block 6, Lot 85ER. Proceed north to northwest boundary of Plan SE 36-51-25-4. Proceed east to intersect with the boundary of Plan 9320774. Proceed north to south point boundary of Plan 1027072, Block A, Lot 1ER. Follow the west boundary northerly to intersect with 23 Avenue NW. Proceed east to southeast boundary point of Plan 8022521. Proceed northeast to 23 Avenue NW. Follow the curve northwest to east boundary point of Plan 8022521, Block 35, Lot 4. Continue along the boundary of Plan 8022521, Block 35, Lot 5ER westerly, northwesterly to 23 Avenue NW. Follow the curve northwest to northwest boundary of Plan 7720069, Block 28, Lot 32. Proceed north to 28 Avenue NW. Follow the curve northwest to 28a Avenue NW. Proceed west to 126 Street NW. Follow 126 Street NW to 29 Avenue NW. Proceed right to the south boundary of Plan 8022116, Block 30, Lot 44PUL. Follow the west boundary northerly, northeast to south boundary of Plan 556RS. Proceed east to intersect with 119 Street NW. Proceed north to 34 Avenue NW. Proceed east along 34 Avenue NW to Calgary Trail NW. Proceed south along Calgary Trail NW to the north boundary of Plan 8522461, Block 23, Lot A. Follow the boundary west, south to northwest corner of Plan 1021247, Block CDE 1021247, Common Property. Follow the west boundary south to Plan 1025554, Block CDE 1025554. Proceed south to southwest boundary of Plan 663RS, Block Lot 1. Proceed east to Calgary Trail NW. Proceed south to northeast corner of Plan 0525131. Follow the north boundary east to northeast boundary point. Proceed south to south boundary of Plan 8822409. Follow west to west boundary of Plan 4795EU. Proceed south, southwest along Calgary Trail / Gateway Boulevard SW to 41 Avenue SW. Proceed west to northwest boundary of Plan 140PX. Follow the west boundary south to southeast boundary of Plan NE 7-51-24-4. Follow the City of Edmonton boundary southwest along Highway 2 Service

Road SW to intersect with Highway 19. Proceed west along HIghway 19 along the City of Edmonton boundary to point of commencement.