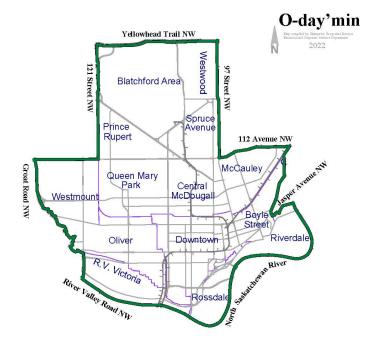

Edmonton City Council enacts:

#### PART III- WARDS AND WARD BOUNDARIES

| 12 WARDS                   | 7 | The City of Edmonton is divided into twelve (12) wards.                                                                             |
|----------------------------|---|-------------------------------------------------------------------------------------------------------------------------------------|
| BOUNDARIES                 | 8 | Ward boundaries are specifically detailed in Schedule A, attached hereto and forming part of this bylaw.                            |
|                            | 9 | Ward boundaries fall in the centre of roadways or rivers marked as ward boundaries in Schedule A.                                   |
| ONE COUNCILLOR<br>PER WARD |   | Candidates for the offices of Councillor shall be nominated for a specific ward, and one Councillor shall be elected for each ward. |