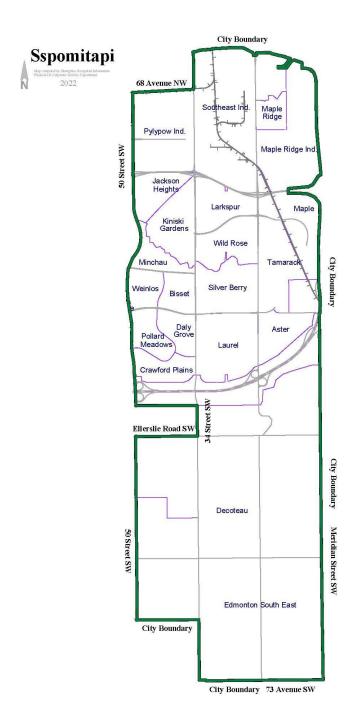

of Plan 0627690 west, south to intersect with the northeast point boundary of Plan 0727064, Block 18, Lot 27ER. Follow the north boundary west, south, southeast to intersect with Plan 0823792, Block 18, Lot 31ER. Follow the west boundary south, northeast to intersect with Plan 0727064, NE 26-51-25-4. Follow the boundary northeast, south to intersect with Plan 0627690. Proceed south to Ellerslie Road NW. Proceed west to northeast point boundary of Plan 1322811, Block 1, Lot B. Follow east boundary southeast. Continue following the boundary of Plan 1322811, Block 1, Lot D southwesterly to 156 Street SW. Proceed south along the east boundary of Plan 8922649. Follow boundary west, southwest, south to intersect with Plan 9825711, Block E. Follow northboudary west, southwest, south to north boundary of Plan 2020206, Block 1, Lot 4. Proceed along the boundary west, south to northwest boundary of Plan 1822050. Proceed south to southeast boundary of Plan 1921169. Proceed west to northeast boundary of Plan 4769KS, Block A. Proceed south to 41 Avenue SW. Proceed west to 170 Street SW. Proceed south to 73 Avenue SW. Proceed east to 167 Street SW, Proceed south to Highway 19 and the City of Edmonton boundary. Proceed west along the City of Edmonton boundary, north along City of Edmonton boundary to the point of commencement.

Commencing at the City of Edmonton boundary along Highway 19 at the southwest corner of Plan SW 28-50-25-4 proceed north along 167 Street SW to 73 Avenue SW. Proceed west to 170 Street SW. Proceed north to 41 Avenue SW. Proceed east 403 meters. Proceed north to northeast boundary of Plan 4769KS, Block A. Proceed east to northeast corner of Plan SW 15-51-25-4. Proceed north to northwest boundary of Plan 2020206, Block 1, Lot 4. Proceed east to southwest boundary point of Plan 9825711, Block E. Follow the west boundary northeasterly along the east boundary of Plan 8922649, Block D. Follow the boundary northeasterly, east to 156 Street SW. Proceed north to south boundary point of Plan 1322811, Block 1, Lot B. Follow the east boundary northeast, northerly to the intersection with the south boundary of Plan 1923230, Block 10, Lot 100. Follow the boundary of Plan 1322811, Block 1, Lot D northeasterly to Ellerslie Road SW. Proceed east to southeast boundary of Plan SE 26-51-25-4. Proceed north to intersect with Plan 0727064, NE 26-51-25-4. Follow east boundary north, continue along boundary southwest to intersect with northeast boundary point of Plan 0823792, Block 18, Lot 31ER. Follow east boundary southwest, west boundary northeast to intersect with Plan 0727064, Block 18, Lot 27ER. Follow boundary northerly, northwest, north, easterly to intersect with west boundary of Plan 0627690, Proceed north to northwest boundary of Plan 0721890, Block 18, Lot 1MR. Continue to follow the boundary of Plan 0627690 east, south to intersect with Plan 8922220, Block 5. Follow the northwest boundary northeasterly, northerly to intersect with the south boundary of Plan 5922MC. Proceed east to southeast boundary of Plan 1027141, Block 6, Lot 85ER. Proceed north to northwest boundary of Plan SE 36-51-25-4. Proceed east to intersect with the boundary of Plan 9320774. Proceed north to south point boundary of Plan 1027072, Block A, Lot 1ER. Follow the west boundary northerly to intersect with 23 Avenue NW. Proceed east to southeast boundary point of Plan 8022521. Proceed northeast to 23 Avenue NW. Follow the curve northwest to east boundary point of Plan 8022521, Block 35, Lot 4. Continue along the boundary of Plan 8022521, Block 35, Lot 5ER westerly, northwesterly to 23 Avenue NW. Follow the curve northwest to northwest boundary of Plan 7720069, Block 28, Lot 32. Proceed north to 28 Avenue NW. Follow the curve northwest to 28a Avenue NW. Proceed west to 126 Street NW. Follow 126 Street NW to 29 Avenue NW. Proceed right to the south boundary of Plan 8022116, Block 30, Lot 44PUL. Follow the west boundary northerly, northeast to south boundary of Plan 556RS. Proceed east to intersect with 119 Street NW. Proceed north to 34 Avenue NW. Proceed east along 34 Avenue NW to Calgary Trail NW. Proceed south along Calgary Trail NW to the north boundary of Plan 8522461, Block 23, Lot A. Follow the boundary west, south to northwest corner of Plan 1021247, Block CDE 1021247, Common Property. Follow the west boundary south to Plan 1025554, Block CDE 1025554. Proceed south to southwest boundary of Plan 663RS, Block Lot 1. Proceed east to Calgary Trail NW. Proceed south to northeast corner of Plan 0525131. Follow the north boundary east to northeast boundary point. Proceed south to south boundary of Plan 8822409. Follow west to west boundary of Plan 4795EU. Proceed south, southwest along Calgary Trail / Gateway Boulevard SW to 41 Avenue SW. Proceed west to northwest boundary of Plan 140PX. Follow the west boundary south to southeast boundary of Plan NE 7-51-24-4. Follow the City of Edmonton boundary southwest along Highway 2 Service