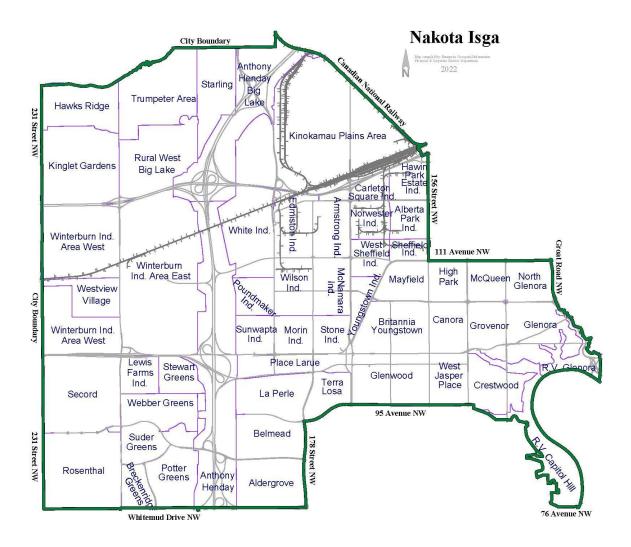

### Map adjusted to:

- move the Calgary Trail South neighbourhood to Ward papastew from Ward Karhiio
- remove the placeholder ward number watermarks

Commencing at the northeast corner of NE 23-52-26-4, proceed north along the eastern boundary of SE 26-52-26-4 until the northeast corner of SE 23-53-26-4. Continue north until intersect with the shoreline of Big Lake. Follow the south shoreline of Big Lake easterly to where it intersects with the south boundary of SE 30-53-25-4. Proceed east along the City of Edmonton boundary to west boundary of Plan 8121338. Proceed north to Plan ESL1 and follow the west boundary northwest, north, southeast following the City of Edmonton boundary. Proceed southeast following the east curved boundary of Plan ESL1 to where it meets the northwest point of Plan 1213CL. Proceed east, southwest along the boundary of Plan 1213CL. Proceed southeast along the southwest boundary of Plan 6267R to where it meets the west point of Plan 7520270. Proceed southwest through Plan ESL1 to the southeast point of Plan 6267R. Proceed southeast along the west boundary of Plan ESL1 to the north boundary of Plan 0422502. Follow Plan 0422502 boundary southwest, southeast. Continue southeast directly through Plan 0422502 and Plan 7822004 to the centreline of Road Right of Way Yellowhead Trail NW. Follow Yellowhead Trail NW centreline northwest to east boundary of Plan 7822004. Follow east to the centreline of 156 Street NW. Proceed south to intersect with 111 Avenue NW, north of Plan 191KS. Continue east to the southeast corner of Plan 5079HW. Proceed south along the centerline of Groat Road NW to the north point of Plan 5798HW. Continue south along the centreline of Groat Road NW to the south boundary of Plan1690HW. Follow the east to southeast corner. Continue east to the centreline of 106 Avenue NW. Follow the centreline of the road right of way 40m easterly to the northwest corner of Plan 1620237. Proceed south to southwest corner of Plan 3875P, Block 58, Lot 8. Proceed east to southeast corner of Plan 3875P, Block 58, Lot 8. Proceed south to southwest corner of Plan 3875P, Block 57, Lot 14, east to northwest corner of Plan 9222584, Block 57, Lot 15A. Follow the boundary of Plan 9222584, Block 57, Lot 15A south, southeast to Plan 3875P. Continue southeast to southeast corner of Plan 7125ET, Block 57, Lot 1. Proceed to the northwest corner of Plan 5483KS, Lot 10. Follow south, southeast to Plan 1621570, Block 1, Lot 3A. Continue southeast along the north boundary of Plan 2803AF, Block B southeast, southwest, east, south to north point of Plan 8222745. Proceed south to the centreline of Groat Road NW. Follow southeast to Plan 577MC, Block F, Lot 22. Follow the south boundary of Plan 577MC, Block F, Lot 22 east, northeast, southeast. Follow along the north boundary of Plan 577MC, Block F, Lot 24U, Lot 27. Follow the south boundary of Plan 577MC, Block F, Lot 27 southeast, northeast. Continue northeast to the northeast point of Plan 577MC, Block F, Lot 28. Follow the boundary between Plan 577MC, Block F, Lot 23 and Plan RN22B, Block F, Lot 1 as it curves southerly to the centreline of 102 Avenue NW. Proceed to Plan 2955EO and follow south to northeast corner of Plan 2955EO, Block B, Lot 1. Follow the boundary of Plan RN22B, Block B southwest, southeast, northeast, then north along the east boundary of Plan 577MC, BLock 39, Lot 14. Proceed southeast along the south boundary of Plan 0820266. Proceed to the northeast boundary of Plan RN22C, Block 35, Lot 11. Follow northeast to northwest corner of Plan SETT20, Block R.L.2. Follow the south corner of 5780AF south, southwest. Continue south along the west boundary of RM22C, Block X to the centreline of North Saskatchewan River. Follow the centreline of North Saskatchewan

River northwest. Continue to the southeast point of Plan 8922228. Follow west, northwest, north, east, north to northwest corner of Plan 2128MC, Block3, Lot 13. Proceed north along the boundary of Plan 1721200. Follow westerly and northerly to the south boundary of Plan 2630KS, Block 1, Lot 21P. Follow the west boundary of Plan 2630KS, Block 1, Lot 21P along the centreline of Valleyview Drive NW to the southeast corner of Plan 2630KS, Block 1, Lot 20. Follow northeast, northwest to intersect with SW 36-52-25-4. Follow northerly, northwest, southwest, west to intersect with 142 Street NW. Proceed to the southeast corner of Plan 331KS. Follow west, northwest to 146 Street NW. Proceed to the southeast corner of Plan 452KS, Block 3, Lot P. Follow the south boundary northwest to 148 Street NW. Proceed north to northeast corner of Plan 119KS, Block 4, Lot 24. Proceed west along 95 Avenue NW, southwest northwest corner of Plan 7922118. Follow south to northwest corner of Plan 1905TR. Follow southerly to the northwest corner of Plan 1012TR. Follow southerly to intersect with the centreline of Whitemud Drive NW, north boundary of 2789RS. Proceed west to point of commencement.