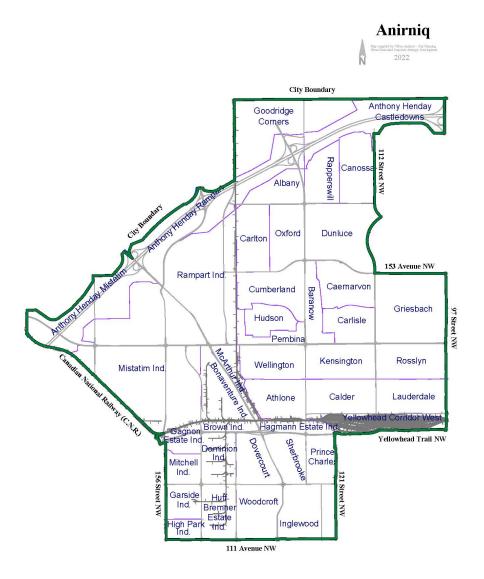

Using the centerline of the Road Rights of Way, Commence at the intersection of the City of Edmonton boundary and the north point of Plan 9201S Canadian National Railway. Proceed north on the City of Edmonton boundary to the northwest corner of Plan 8821697. Follow the boundary of Right of Way Plan 8821697 to the west boundary of Road Plan 7720787. Continue north, west along the north boundary of Road Plan 7720787 to 170 Street NW. continue east, northeast, north, northeast along the City of Edmonton boundary to Mark Messier Trail NW. Continue to follow the City of Edmonton boundary long curved boundary of Right of Way Plan 882207, Right of way Plan 7521548 to northwest corner of boundary of Plan 7721071. Proceed along the south boundary of Plan 7721071 continuing along the curved City of Edmonton boundary to the centerline of Campbell Road. Continue along the City of Edmonton boundary east to intersect with the City of Edmonton boundary and 142 Street NW. Follow the City of Edmonton boundary north to the northwest corner of Plan 5773AY, Canadian National Railway. Follow the City of Edmonton boundary east to 97 Street NW. Proceed south to intersect with Plan 8821651 and follow west, northwesterly, west, southwest, south, west to northwest corner of Plan 0423394, Block 94, Lot 39. Proceed south along 112 Street NW to Castle Downs Road NW. Proceed southwest, south following the curved centreline Castle Downs Road NW to southeast corner of SE-31-53-24-4. Proceed east along the south boundary of Plan 7922278, east along south boundary of Plan 6301MC to northwest corner of NW-28-53-24-4. Proceed south along 97 Street NW to where it intersects with Yellowhead Trail NW. Follow west along Yellowhead Trail NW to the northwest corner of Plan 1497HW, Block 4. Follow the west boundary southerly to the northeast corner of Plan RN64, Block 25, Lot 6. Continue south along the centreline of 121 Street NW road right of way to the northeast corner of Plan RN64, Block 1, Lot 10. Continue southerly along the centreline of the green belt to the southeast corner of Plan 4504AJ, BLock 1, Lot 1. Proceed west along the centreline of 111 Avenue NW to intersect with 156 Street NW at the southwest corner of Plan 1828MC. Proceed north along 156 Street NW to the northwest corner of Plan 1842KS. At the southwest corner of Plan 8023183, follow the west boundary to the southeast corner of Plan 579CL, C.N.R. Extra R/W. Follow the boundary northwesterly, northeasterly, northwest to intersect with Plan 6267R. Proceed northeast across Plan ESL1 to intersect with Plan 3383CL. Proceed along the boundary of Plan 3383CL northwest, northeast to the northeast point of Plan 1213CL. Follow the curve of the north boundary to intersect with the east boundary of Plan ESL1. Follow the east boundary of Plan ESL1 northwest to the point of commencement.