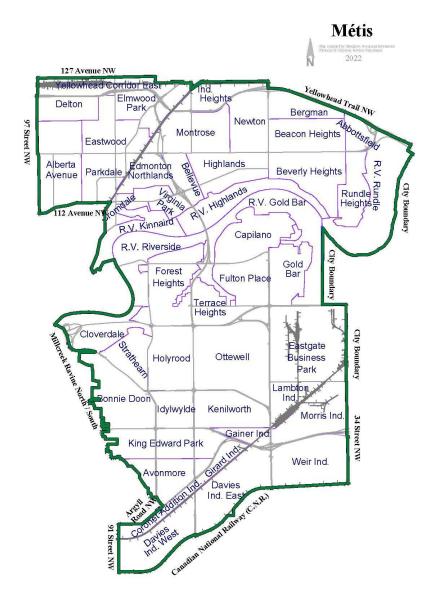

Edmonton City Council enacts:

#### PART III- WARDS AND WARD BOUNDARIES

| 12 WARDS                   | 7 | The City of Edmonton is divided into twelve (12) wards.                                                                             |
|----------------------------|---|-------------------------------------------------------------------------------------------------------------------------------------|
| BOUNDARIES                 | 8 | Ward boundaries are specifically detailed in Schedule A, attached hereto and forming part of this bylaw.                            |
|                            | 9 | Ward boundaries fall in the centre of roadways or rivers marked as ward boundaries in Schedule A.                                   |
| ONE COUNCILLOR<br>PER WARD |   | Candidates for the offices of Councillor shall be nominated for a specific ward, and one Councillor shall be elected for each ward. |

### Map adjusted to:

- move the Calgary Trail South neighbourhood to Ward papastew from Ward Karhiio
- remove the placeholder ward number watermarks

Commencing at the northeast corner of NE 23-52-26-4, proceed north along the eastern boundary of SE 26-52-26-4 until the northeast corner of SE 23-53-26-4. Continue north until intersect with the shoreline of Big Lake. Follow the south shoreline of Big Lake easterly to where it intersects with the south boundary of SE 30-53-25-4. Proceed east along the City of Edmonton boundary to west boundary of Plan 8121338. Proceed north to Plan ESL1 and follow the west boundary northwest, north, southeast following the City of Edmonton boundary. Proceed southeast following the east curved boundary of Plan ESL1 to where it meets the northwest point of Plan 1213CL. Proceed east, southwest along the boundary of Plan 1213CL. Proceed southeast along the southwest boundary of Plan 6267R to where it meets the west point of Plan 7520270. Proceed southwest through Plan ESL1 to the southeast point of Plan 6267R. Proceed southeast along the west boundary of Plan ESL1 to the north boundary of Plan 0422502. Follow Plan 0422502 boundary southwest, southeast. Continue southeast directly through Plan 0422502 and Plan 7822004 to the centreline of Road Right of Way Yellowhead Trail NW. Follow Yellowhead Trail NW centreline northwest to east boundary of Plan 7822004. Follow east to the centreline of 156 Street NW. Proceed south to intersect with 111 Avenue NW, north of Plan 191KS. Continue east to the southeast corner of Plan 5079HW. Proceed south along the centerline of Groat Road NW to the north point of Plan 5798HW. Continue south along the centreline of Groat Road NW to the south boundary of Plan1690HW. Follow the east to southeast corner. Continue east to the centreline of 106 Avenue NW. Follow the centreline of the road right of way 40m easterly to the northwest corner of Plan 1620237. Proceed south to southwest corner of Plan 3875P, Block 58, Lot 8. Proceed east to southeast corner of Plan 3875P, Block 58, Lot 8. Proceed south to southwest corner of Plan 3875P, Block 57, Lot 14, east to northwest corner of Plan 9222584, Block 57, Lot 15A. Follow the boundary of Plan 9222584, Block 57, Lot 15A south, southeast to Plan 3875P. Continue southeast to southeast corner of Plan 7125ET, Block 57, Lot 1. Proceed to the northwest corner of Plan 5483KS, Lot 10. Follow south, southeast to Plan 1621570, Block 1, Lot 3A. Continue southeast along the north boundary of Plan 2803AF, Block B southeast, southwest, east, south to north point of Plan 8222745. Proceed south to the centreline of Groat Road NW. Follow southeast to Plan 577MC, Block F, Lot 22. Follow the south boundary of Plan 577MC, Block F, Lot 22 east, northeast, southeast. Follow along the north boundary of Plan 577MC, Block F, Lot 24U, Lot 27. Follow the south boundary of Plan 577MC, Block F, Lot 27 southeast, northeast. Continue northeast to the northeast point of Plan 577MC, Block F, Lot 28. Follow the boundary between Plan 577MC, Block F, Lot 23 and Plan RN22B, Block F, Lot 1 as it curves southerly to the centreline of 102 Avenue NW. Proceed to Plan 2955EO and follow south to northeast corner of Plan 2955EO, Block B, Lot 1. Follow the boundary of Plan RN22B, Block B southwest, southeast, northeast, then north along the east boundary of Plan 577MC, BLock 39, Lot 14. Proceed southeast along the south boundary of Plan 0820266. Proceed to the northeast boundary of Plan RN22C, Block 35, Lot 11. Follow northeast to northwest corner of Plan SETT20, Block R.L.2. Follow the south corner of 5780AF south, southwest. Continue south along the west boundary of RM22C, Block X to the centreline of North Saskatchewan River. Follow the centreline of North Saskatchewan

# **Calgary Trail South Neighbourhood is added**

Commencing at the east boundary of NE 23-52-25-4 at intersect with North Saskatchewan River, follow North Saskatchewan River centreline west, northwesterly until intersect with Plan 0525525. Proceed southeast to Connors Road NW and follow southeast to northeast corner of Plan 2725Q, Block 6, Lot 6. Proceed west along the boundary of Plan 8721792. Follow south, southeast, south to the south boundary of Plan 1622606, Block 2, Lot 27. Progress east to 92 Avenue NW and continue east to 5 Avenue NW. Proceed south to the northeast corner of Plan3563RS, Block 1, Lot 1A. Follow the north boundary west, the west boundary south, south boundary east to 95 Street NW. Proceed south to 88 Avenue NW. Proceed west to northwest corner of Plan 3737AI, BLock 3, Lot 19. Proceed south to 87 Avenue NW. Proceed east to the northwest corner of Plan 7721950, Block CDE 7721950, Lot 15A. Proceed southeast along alley, east to northwest corner of Plan 3737AI, Block 4, Lot 9. Proceed south along the west boundary to 86 Avenue NW. Proceed east along the boundary of Plan 8721791. Continue south along the east boundary to intersect with Plan 1174S. Proceed east along Plan 8721791. Continue south, west, south to 83 Avenue NW. Proceed east to 93 Street NW. Proceed south to the southeast corner of Plan 3737AI, BLock 8, Lot 19. Proceed west to intersect with Plan 8721791. Follow the boundary of Plan 8721791 west to east boundary of Plan 3915MC, Block 8, Lot 3R. Proceed southeast to Whyte Avenue NW. Proceed east to 93 Street NW road right of way. Proceed south to the northeast corner of Plan 3737AI, Block 11, Lot 1. Proceed west, following the boundary of Plan 8722108. Continue along the boundary south, east, south, east to northwest corner of Plan 9621495, Block CDE 9621495. Proceed south to 80 Avenue NW. Proceed east to 91 Street NW. Proceed south to 79 Avenue NW. Proceed west to 93 Avenue NW. Proceed south to 78 Avenue NW. Proceed west to northwest corner of Plan 2000U, Block 5, Lot 23. Proceed south along west boundary, east along south boundary. Proceed east to southwest boundary of Plan 2000U, Block 2 Lot 19. Proceed east to northwest corner of Plan 2000U, Block 2, Lot 13. Proceed south along west boundary, east along south boundary. Proceed south to northwest corner of Plan 2000U, Block 1, Lot 12. Proceed south along west boundary, east along south boundary. Continue east along the curved boundary of Plan 8722108 to the southeast corner of Plan 8222205, Block CDE 8222205. Proceed north to 91 Street NW. Proceed east to the northeast corner of Plan 8722108. Follow the east boundary south, southeast to 76 Avenue NW. Proceed to the northwest corner of Plan 959K5, Block 4, Lot 8. Follow the curved boundary of Plan 0522759 southeast, east, southeast to 89 Street NW. Proceed southeast, south to 87 Street NW. Proceed southeast to 71 Street NW. Proceed south along 85 Street NW, east along 70 Avenue NW, south along 85 Street NW, east along 69a Avenue NW. Proceed southeast along 83 Street NW, along the centre of Plan 2804MC, to Argyll Road NW. Proceed southwest to 63 Avenue NW to 91 Street NW. Proceed south to 51 Avenue NW. Proceed west to northwest boundary of Plan CCE, Block Canadian Pacific Railway. Proceed south along the west boundary to 45 Avenue NW. Proceed south along the east boundary of Plan 9822688, Block Lot B to intersect with Whitemud Drive NW. Proceed west to Calgary Trail NW. Proceed south to northwest boundary of Plan 9020451. Continue south along east boundary of Plan 9020451 to Plan 563MC. Proceed south along east boundary of Plan 563MC to northeast boundary of Plan 6531KS. Continue south along east boundary of

# **Calgary Trail South Neighbourhood is removed**

Commencing at the City of Edmonton boundary where 41 Avenue SW intersects with Calgary Trail / Gateway Boulevard SW follow Calgary Trail / Gateway Boulevard SW northeast, north to Calgary Trail / Gateway Boulevard NW. Follow north to southeast boundary of Plan 0620267. Proceed west to southwest boundary of Plan 663RS, Block Lot 1. Proceed north to northwest boundary of Plan 1025554, Block CDE 1025554. Proceed east to southwest boundary of Plan 1021247, Block CDE 1021247, Common Property. Proceed north to southwest boundary of Plan 8522461, Block 23, Lot A. Follow west boundary northwest, north boundary east to Calgary Trail NW. Follow northerly to Whitemud Drive NW. Follow northerly to intersect with Whitemud Drive NW. Proceed east to southeast boundary of Plan 9822688, Block Lot B. Proceed north along west boundary of Canadian Pacific Railway to 51 Avenue NW. Proceed east to 91 Street NW. Proceed north to south boundary of Plan 0524330, Block 4, Lot 7B. Proceed east, northeast along the north boundary of Plan 4289HW to 75 Street NW. Proceed northeast along the south boundary of Plan 4289HW to the south boundary of Plan 9720496, Block Lot 2A. Follow south boundary east, east boundary north to Plan 0725745, Block 1, Lot 1 (Part 2 of 2). Proceed north to northwest boundary of Plan 0524324, Block 11, Lot 10PUL. Follow the northwest boundary northeast to southwest boundary point of Plan 0324344, Block 4, Lot 1C. Follow the south boundary of Plan 428911W northeast, east to 50Street NW. Proceed southerly along 51 Street NW to the southwest boundary point of Plan 4615TR. Proceed east to 34 Street SW. Proceed south to Ellerslie Road SW. Proceed west to 50 Street SW, Proceed south to the City of Edmonton boundary. Follow the City of Edmonton boundary west to 70 Street SW. Proceed south along 70 Street SW and the City of Edmonton boundary to south boundary of Plan NE 3-51-24-4. Proceed west along the City of Edmonton boundary to the west boundary of Plan SW 3-51-24-4. Proceed south along the City of Edmonton boundary to 73 Avenue SW. Proceed west to 91 Street SW along the City of Edmonton boundary. Proceed north along the City of Edmonton boundary to point of commencement.