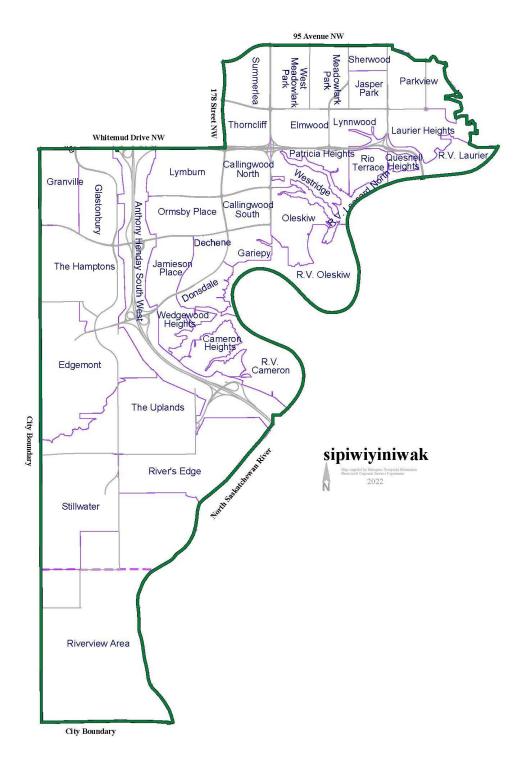

Commencing at the northeast corner of Plan NE-24-52-26-4 at the City of Edmonton boundary proceed east along Whitemud Drive NW to the northeast corner of Plan 8220532. Proceed south to the northwest corner of Plan 0420985. Proceed north to Whitemud Drive NW and continue east along road right of way to intersect with 178 Street NW. Proceed north along the curve of 178 Street NW road right of way to the southeast corner of Plan 7520910. Proceed east, northeast, east along 95 Avenue NW to intersect with 148 Street NW. Proceed south to northwest corner of Plan. Proceed southeast along the south boundary of Plan 452KS, Block 3, Lot P to 146 Street NW. Proceed east across 146 Street NW to the west boundary of Plan 331KS, Block 2, Lot 29. Proceed southeast along the south boundary of Plan 331KS to the northeast corner of Plan 6054HW, Block 2, Lot 1. Proceed to the northwest corner of Plan 2630KS, Block 1, Plan 1. Proceed east, northeast, southeast, southwest along the south boundary of NW 36-52-25-4 to the north point of Plan 2630KS, Block 1, Lot 21P. Continue southwest along the north boundary to the Valleyview Drive NW. Proceed south, southeast along Valleyview Drive NW, southeast along Valleyview Point NW to northwest point of Plan 3792KS, Block 10, Lot 1. Proceed east, southeast, west, northwest, southwest along the boundary of Plan 1721200 to the south boundary of Plan 3792KS, Block 10, Lot 15. Proceed southwest along the boundary of 1422702 to the south boundary. Proceed directly south to Valleyview Crescent NW. Proceed east, southeasterly, southwest, southeast to intersect with 86 Avenue NW. Proceed northeast, east, south to southwest corner of Plan 8922228. Proceed east along the boundary of Plan 8922228 to the nearest road right of way. Proceed north, northeast, to the south corner of Plan 4697KS, Block 4, Lot 8U. Proceed northeast along southeast boundary, northwest along northeast boundary to intersect with Plan 8922228. Proceed northeast, southeast, south, southeast, east, south to intersect with 81 Avenue NW. Continue along the boundary of Plan 8922228 south, west, south, southwest to intersect with Buena Vista Road NW. Proceed southwest to south boundary of Plan 8922228. Proceed east to the centreline of the North Saskatchewan River. Proceed southwest along the curved centreline of North Saskatchewan River to southeast corner of Plan NE 17-51-25-4. Proceed west along the City of Edmonton boundary to intersect with the east boundary of Plan NE 13-51-26-4. Proceed north along the City of Edmonton boundary to point of commencement.

# **Calgary Trail South Neighbourhood is added**

Commencing at the east boundary of NE 23-52-25-4 at intersect with North Saskatchewan River, follow North Saskatchewan River centreline west, northwesterly until intersect with Plan 0525525. Proceed southeast to Connors Road NW and follow southeast to northeast corner of Plan 2725Q, Block 6, Lot 6. Proceed west along the boundary of Plan 8721792. Follow south, southeast, south to the south boundary of Plan 1622606, Block 2, Lot 27. Progress east to 92 Avenue NW and continue east to 5 Avenue NW. Proceed south to the northeast corner of Plan3563RS, Block 1, Lot 1A. Follow the north boundary west, the west boundary south, south boundary east to 95 Street NW. Proceed south to 88 Avenue NW. Proceed west to northwest corner of Plan 3737AI, BLock 3, Lot 19. Proceed south to 87 Avenue NW. Proceed east to the northwest corner of Plan 7721950, Block CDE 7721950, Lot 15A. Proceed southeast along alley, east to northwest corner of Plan 3737AI, Block 4, Lot 9. Proceed south along the west boundary to 86 Avenue NW. Proceed east along the boundary of Plan 8721791. Continue south along the east boundary to intersect with Plan 1174S. Proceed east along Plan 8721791. Continue south, west, south to 83 Avenue NW. Proceed east to 93 Street NW. Proceed south to the southeast corner of Plan 3737AI, BLock 8, Lot 19. Proceed west to intersect with Plan 8721791. Follow the boundary of Plan 8721791 west to east boundary of Plan 3915MC, Block 8, Lot 3R. Proceed southeast to Whyte Avenue NW. Proceed east to 93 Street NW road right of way. Proceed south to the northeast corner of Plan 3737AI, Block 11, Lot 1. Proceed west, following the boundary of Plan 8722108. Continue along the boundary south, east, south, east to northwest corner of Plan 9621495, Block CDE 9621495. Proceed south to 80 Avenue NW. Proceed east to 91 Street NW. Proceed south to 79 Avenue NW. Proceed west to 93 Avenue NW. Proceed south to 78 Avenue NW. Proceed west to northwest corner of Plan 2000U, Block 5, Lot 23. Proceed south along west boundary, east along south boundary. Proceed east to southwest boundary of Plan 2000U, Block 2 Lot 19. Proceed east to northwest corner of Plan 2000U, Block 2, Lot 13. Proceed south along west boundary, east along south boundary. Proceed south to northwest corner of Plan 2000U, Block 1, Lot 12. Proceed south along west boundary, east along south boundary. Continue east along the curved boundary of Plan 8722108 to the southeast corner of Plan 8222205, Block CDE 8222205. Proceed north to 91 Street NW. Proceed east to the northeast corner of Plan 8722108. Follow the east boundary south, southeast to 76 Avenue NW. Proceed to the northwest corner of Plan 959K5, Block 4, Lot 8. Follow the curved boundary of Plan 0522759 southeast, east, southeast to 89 Street NW. Proceed southeast, south to 87 Street NW. Proceed southeast to 71 Street NW. Proceed south along 85 Street NW, east along 70 Avenue NW, south along 85 Street NW, east along 69a Avenue NW. Proceed southeast along 83 Street NW, along the centre of Plan 2804MC, to Argyll Road NW. Proceed southwest to 63 Avenue NW to 91 Street NW. Proceed south to 51 Avenue NW. Proceed west to northwest boundary of Plan CCE, Block Canadian Pacific Railway. Proceed south along the west boundary to 45 Avenue NW. Proceed south along the east boundary of Plan 9822688, Block Lot B to intersect with Whitemud Drive NW. Proceed west to Calgary Trail NW. Proceed south to northwest boundary of Plan 9020451. Continue south along east boundary of Plan 9020451 to Plan 563MC. Proceed south along east boundary of Plan 563MC to northeast boundary of Plan 6531KS. Continue south along east boundary of

intersect with Plan 4127MC, Block Parcel C. Follow northeast to intersect with Plan 22NY. Follow the west boundary north to intersect with Plan 9023154. Follow the west boundary north to intersect with the southwest point of Plan 9724394. Follow the boundary northeast, north to Whitemud Drive NW. Proceed east along Whitemud Drive NW to intersect with Whitemud Creek. Proceed north to south boundary of Plan 4002MC, Block Lot R. Follow boundary west, northwest to south boundary of Plan 996TR, Block 1, Lot 25B. Follow boundary west, northwest, northeast to intersect back with Plan 4002MC, Block Lot R. Follow the boundary northeast, northwest to intersect with Plan 2782NY, Block 1, Lot R. Follow the south boundary to 142 Street NW. Follow north to 51 Avenue NW. Follow east, northeast to northwest corner of the boundary of Plan 2782NY, Block 5, Lot 29A. Follow the west boundary. Proceed northeast to intersect with Plan 4002MC. Follow north to 53 Avenue NW. Proceed west to 141 Street NW. Proceed north to west boundary point of Plan 6469NY, Block Lot B. Follow north boundary east to intersect with Plan 5975CL, Block Parcel A. Follow west boundary north, then west to intersect with Plan 3944ET. Follow south to north point boundary of Plan 6469AY, Block Lot A. Follow the boundary south, southwest, south to 60 Avenue NW. Follow the curve west to 142 Street NW. Follow north along the boundary of Plan 689RS. Continue following the northwest to south boundary point of Plan 689RS, Block 11, Lot 27R. Follow the west boundary northwest. Continue to Whitemud Drive NW. Follow Whitemud Drive NW curve northeast to point of commencement.

Commencing at the northwest corner of Plan NE 26-50-26-4 and City of Edmonton boundary. Proceed west, north along the City of Edmonton boundary to south boundary of North Saskatchewan River. Follow the North Saskatchewan River curve northeasterly to intersect with Quesnell Bridge. Follow south to Whitemud Drive NW. Follow the south curve to the northwest point boundary of Plan 689RS, Block 11, Lot 27R. Follow southeast along Plan 689RS to 142 Street NW. Follow south to 60 Street NW. Follow the east curve to the south boundary of Plan 0526209, Block 1, Lot 2. Follow west boundary north to west boundary of Plan 8922334, Block Lot 1ER. Follow the boundary north, east, south. Follow the north boundary of Plan 6469NY, Block Lot D west to 141 Street NW. Follow the east boundary south to 53 Avenue NW. Follow the east to north boundary of Plan 2479MC, Block 5, Lot 1. Follow the west boundary of Plan 4002MC southeast, south to intersect with Plan 2782NY, Block 5, Lot B. Follow the boundary southwest, northwest to 51 Avenue NW. Follow southwest to 142 Street NW. Follow the south boundary of Plan 2782NY, Block 1, Lot R. Follow the west boundary of Plan 4002MC. Follow boundary southeast, southwest to north boundary of Plan 996TR, Block 1, Lot 25B. Follow the west boundary southwest, southeast, northeast to intersect with Plan 4002MC. Follow southeast, east to Plan 18KS, Block Parcel H. Proceed south to Whitemud Drive NW. Proceed west to northeast boundary point of Plan 9724394. Follow the boundary southwest, south, southwest to Butterworth Drive NW. Follow the east boundary of the curve south along Plan 8721177, Block 1, Lot 1ER. Continue along the boundary south, southwest, northwest, southerly along the boundary of Plan 22NY. Continue along the boundary of Plan 22NY southwest to intersect with the north boundary of Plan 4127MC, Block Parcel C. Follow the west boundary south, southwest to intersect with the north boundary of Plan 8721565, Block 121, Lot 54ER. Follow the boundary west, southwest, southeast to intersect with the north boundary of Plan 8820462, Block 121, Lot 83ER. Follow the west boundary southerly to the north boundary of Plan 8621169, Block 116, Lot 10ER. Follow the east boundary southwest, southeast to intersect with Plan 8520432, Block 116, Lot 7ER. Follow the south boundary along the east curve to intersect with Plan 8821733. Follow the boundary southeast, northwest, northeast, southwest, southeasterly to intersect with the north boundary of Plan 7520326. Proceed south to north boundary of Plan 0223933, Block 161, Lot 1ER. Follow the west boundary southerly to the north boundary of Plan 0227535, BLock 161, Lot 58ER. Follow the west boundary southerly to intersect with the boundary of Plan 0426920, Block 161, Plan 60ER. Follow the west boundary south. Proceed south to Hollands Landing NW. Proceed east to north boundary of Plan 0923369. Follow southeasterly along the east plan boundary to the south point boundary of Plan 0923367, Block 164, Lot 137. Proceed southeast along the right of way to the north boundary of 23 Avenue NW. Proceed southwest to west boundary of Plan 6465AU. Follow the boundary south, east to Plan 1027072. Follow the west boundary southwest, northeast, southerly to intersect with Plan 9320774. Follow the boundary south to northeast corner boundary of Plan SE 36-51-25-4. Follow the north boundary west, west boundary south to intersect with Plan 8922220, Block 5. Follow the boundary west, south, westerly to intersect with Plan 0627690. Follow the boundary north to northwest corner of Plan 0626895, Block 11, Lot 1MR. Continue to follow the boundary