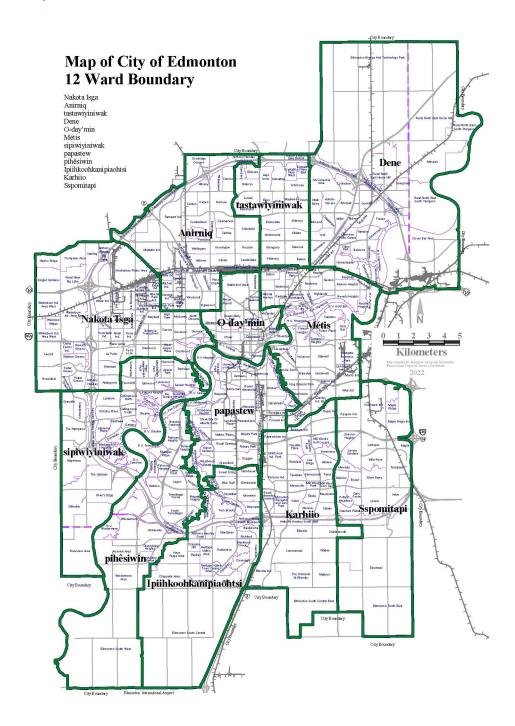

And Whereas, pursuant to section 149 of the *Municipal Government Act*, this bylaw must be passed at least 180 days before the general election at which it is to take effect;

And Whereas pursuant to section 155 of the *Municipal Government Act*, a Councillor shall have the title of "Councillor" and the chief elected official may be referred to by a title appropriate to the office as directed by Council;

Edmonton City Council enacts:

#### PART I- PURPOSE, DEFINITIONS AND INTERPRETATION

| PURPOSE                   |   | The purpose of this bylaw is to divide the City of Edmonton into wards, establish ward boundaries, and specify the number of Councillors that will comprise Edmonton City Council. |  |
|---------------------------|---|------------------------------------------------------------------------------------------------------------------------------------------------------------------------------------|--|
| DEFINITIONS               | 2 | In this bylaw, unless the context otherwise requires:                                                                                                                              |  |
|                           |   | (a) "Councillor" does not include the Mayor;                                                                                                                                       |  |
|                           |   | (b) "Mayor" means the chief elected official under the <i>Municipal Government Act</i> .                                                                                           |  |
| RULESFOR<br>INTEPRETATION | 3 | The marginal notes and headings in this bylaw are for reference purposes only.                                                                                                     |  |

#### **PART II - COUNCIL COMPOSITION**

| MAYOR             | 4 | The Chief Elected Official for the City of Edmonton shall have the title "Mayor".                              |
|-------------------|---|----------------------------------------------------------------------------------------------------------------|
| 13 MEMBERS        | 5 | Edmonton City Council shall consist ofthilleen (13) members, twelve Councillors and the Mayor.                 |
| TERM AND ELECTION | 6 | (1) The term of office of Councillors and the Mayor is governed by the <i>Local Authorities Election Act</i> . |
|                   |   | (2) Councillors and the Mayor are to be elected in accordance with the <i>Local Authorities Election Act</i> . |

### Map adjusted to:

- move the Calgary Trail South neighbourhood to Ward papastew from Ward Karhiio
- remove the placeholder ward number watermarks

Commencing at the northeast corner of NE 23-52-26-4, proceed north along the eastern boundary of SE 26-52-26-4 until the northeast corner of SE 23-53-26-4. Continue north until intersect with the shoreline of Big Lake. Follow the south shoreline of Big Lake easterly to where it intersects with the south boundary of SE 30-53-25-4. Proceed east along the City of Edmonton boundary to west boundary of Plan 8121338. Proceed north to Plan ESL1 and follow the west boundary northwest, north, southeast following the City of Edmonton boundary. Proceed southeast following the east curved boundary of Plan ESL1 to where it meets the northwest point of Plan 1213CL. Proceed east, southwest along the boundary of Plan 1213CL. Proceed southeast along the southwest boundary of Plan 6267R to where it meets the west point of Plan 7520270. Proceed southwest through Plan ESL1 to the southeast point of Plan 6267R. Proceed southeast along the west boundary of Plan ESL1 to the north boundary of Plan 0422502. Follow Plan 0422502 boundary southwest, southeast. Continue southeast directly through Plan 0422502 and Plan 7822004 to the centreline of Road Right of Way Yellowhead Trail NW. Follow Yellowhead Trail NW centreline northwest to east boundary of Plan 7822004. Follow east to the centreline of 156 Street NW. Proceed south to intersect with 111 Avenue NW, north of Plan 191KS. Continue east to the southeast corner of Plan 5079HW. Proceed south along the centerline of Groat Road NW to the north point of Plan 5798HW. Continue south along the centreline of Groat Road NW to the south boundary of Plan1690HW. Follow the east to southeast corner. Continue east to the centreline of 106 Avenue NW. Follow the centreline of the road right of way 40m easterly to the northwest corner of Plan 1620237. Proceed south to southwest corner of Plan 3875P, Block 58, Lot 8. Proceed east to southeast corner of Plan 3875P, Block 58, Lot 8. Proceed south to southwest corner of Plan 3875P, Block 57, Lot 14, east to northwest corner of Plan 9222584, Block 57, Lot 15A. Follow the boundary of Plan 9222584, Block 57, Lot 15A south, southeast to Plan 3875P. Continue southeast to southeast corner of Plan 7125ET, Block 57, Lot 1. Proceed to the northwest corner of Plan 5483KS, Lot 10. Follow south, southeast to Plan 1621570, Block 1, Lot 3A. Continue southeast along the north boundary of Plan 2803AF, Block B southeast, southwest, east, south to north point of Plan 8222745. Proceed south to the centreline of Groat Road NW. Follow southeast to Plan 577MC, Block F, Lot 22. Follow the south boundary of Plan 577MC, Block F, Lot 22 east, northeast, southeast. Follow along the north boundary of Plan 577MC, Block F, Lot 24U, Lot 27. Follow the south boundary of Plan 577MC, Block F, Lot 27 southeast, northeast. Continue northeast to the northeast point of Plan 577MC, Block F, Lot 28. Follow the boundary between Plan 577MC, Block F, Lot 23 and Plan RN22B, Block F, Lot 1 as it curves southerly to the centreline of 102 Avenue NW. Proceed to Plan 2955EO and follow south to northeast corner of Plan 2955EO, Block B, Lot 1. Follow the boundary of Plan RN22B, Block B southwest, southeast, northeast, then north along the east boundary of Plan 577MC, BLock 39, Lot 14. Proceed southeast along the south boundary of Plan 0820266. Proceed to the northeast boundary of Plan RN22C, Block 35, Lot 11. Follow northeast to northwest corner of Plan SETT20, Block R.L.2. Follow the south corner of 5780AF south, southwest. Continue south along the west boundary of RM22C, Block X to the centreline of North Saskatchewan River. Follow the centreline of North Saskatchewan