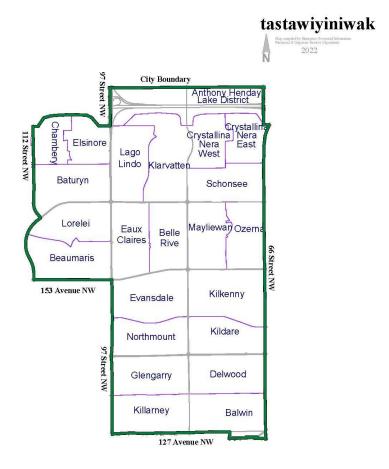

Edmonton City Council enacts:

#### PART III- WARDS AND WARD BOUNDARIES

| 12 WARDS                   | 7 | The City of Edmonton is divided into twelve (12) wards.                                                                             |
|----------------------------|---|-------------------------------------------------------------------------------------------------------------------------------------|
| BOUNDARIES                 | 8 | Ward boundaries are specifically detailed in Schedule A, attached hereto and forming part of this bylaw.                            |
|                            | 9 | Ward boundaries fall in the centre of roadways or rivers marked as ward boundaries in Schedule A.                                   |
| ONE COUNCILLOR<br>PER WARD |   | Candidates for the offices of Councillor shall be nominated for a specific ward, and one Councillor shall be elected for each ward. |