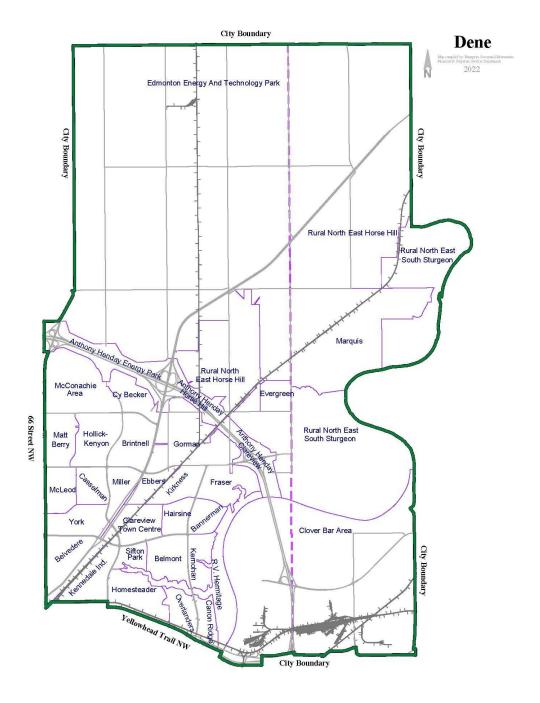

Edmonton City Council enacts:

#### PART III- WARDS AND WARD BOUNDARIES

| 12 WARDS                   | 7 | The City of Edmonton is divided into twelve (12) wards.                                                                             |
|----------------------------|---|-------------------------------------------------------------------------------------------------------------------------------------|
| BOUNDARIES                 | 8 | Ward boundaries are specifically detailed in Schedule A, attached hereto and forming part of this bylaw.                            |
|                            | 9 | Ward boundaries fall in the centre of roadways or rivers marked as ward boundaries in Schedule A.                                   |
| ONE COUNCILLOR<br>PER WARD |   | Candidates for the offices of Councillor shall be nominated for a specific ward, and one Councillor shall be elected for each ward. |