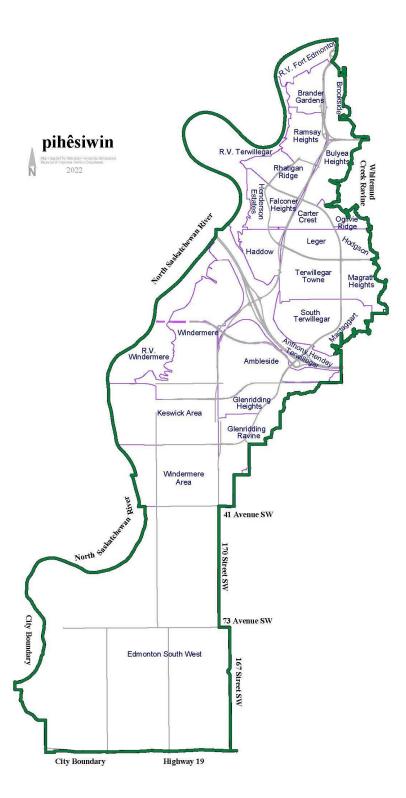

intersect with Plan 4127MC, Block Parcel C. Follow northeast to intersect with Plan 22NY. Follow the west boundary north to intersect with Plan 9023154. Follow the west boundary north to intersect with the southwest point of Plan 9724394. Follow the boundary northeast, north to Whitemud Drive NW. Proceed east along Whitemud Drive NW to intersect with Whitemud Creek. Proceed north to south boundary of Plan 4002MC, Block Lot R. Follow boundary west, northwest to south boundary of Plan 996TR, Block 1, Lot 25B. Follow boundary west, northwest, northeast to intersect back with Plan 4002MC, Block Lot R. Follow the boundary northeast, northwest to intersect with Plan 2782NY, Block 1, Lot R. Follow the south boundary to 142 Street NW. Follow north to 51 Avenue NW. Follow east, northeast to northwest corner of the boundary of Plan 2782NY, Block 5, Lot 29A. Follow the west boundary. Proceed northeast to intersect with Plan 4002MC. Follow north to 53 Avenue NW. Proceed west to 141 Street NW. Proceed north to west boundary point of Plan 6469NY, Block Lot B. Follow north boundary east to intersect with Plan 5975CL, Block Parcel A. Follow west boundary north, then west to intersect with Plan 3944ET. Follow south to north point boundary of Plan 6469AY, Block Lot A. Follow the boundary south, southwest, south to 60 Avenue NW. Follow the curve west to 142 Street NW. Follow north along the boundary of Plan 689RS. Continue following the northwest to south boundary point of Plan 689RS, Block 11, Lot 27R. Follow the west boundary northwest. Continue to Whitemud Drive NW. Follow Whitemud Drive NW curve northeast to point of commencement.

Commencing at the northwest corner of Plan NE 26-50-26-4 and City of Edmonton boundary. Proceed west, north along the City of Edmonton boundary to south boundary of North Saskatchewan River. Follow the North Saskatchewan River curve northeasterly to intersect with Quesnell Bridge. Follow south to Whitemud Drive NW. Follow the south curve to the northwest point boundary of Plan 689RS, Block 11, Lot 27R. Follow southeast along Plan 689RS to 142 Street NW. Follow south to 60 Street NW. Follow the east curve to the south boundary of Plan 0526209, Block 1, Lot 2. Follow west boundary north to west boundary of Plan 8922334, Block Lot 1ER. Follow the boundary north, east, south. Follow the north boundary of Plan 6469NY, Block Lot D west to 141 Street NW. Follow the east boundary south to 53 Avenue NW. Follow the east to north boundary of Plan 2479MC, Block 5, Lot 1. Follow the west boundary of Plan 4002MC southeast, south to intersect with Plan 2782NY, Block 5, Lot B. Follow the boundary southwest, northwest to 51 Avenue NW. Follow southwest to 142 Street NW. Follow the south boundary of Plan 2782NY, Block 1, Lot R. Follow the west boundary of Plan 4002MC. Follow boundary southeast, southwest to north boundary of Plan 996TR, Block 1, Lot 25B. Follow the west boundary southwest, southeast, northeast to intersect with Plan 4002MC. Follow southeast, east to Plan 18KS, Block Parcel H. Proceed south to Whitemud Drive NW. Proceed west to northeast boundary point of Plan 9724394. Follow the boundary southwest, south, southwest to Butterworth Drive NW. Follow the east boundary of the curve south along Plan 8721177, Block 1, Lot 1ER. Continue along the boundary south, southwest, northwest, southerly along the boundary of Plan 22NY. Continue along the boundary of Plan 22NY southwest to intersect with the north boundary of Plan 4127MC, Block Parcel C. Follow the west boundary south, southwest to intersect with the north boundary of Plan 8721565, Block 121, Lot 54ER. Follow the boundary west, southwest, southeast to intersect with the north boundary of Plan 8820462, Block 121, Lot 83ER. Follow the west boundary southerly to the north boundary of Plan 8621169, Block 116, Lot 10ER. Follow the east boundary southwest, southeast to intersect with Plan 8520432, Block 116, Lot 7ER. Follow the south boundary along the east curve to intersect with Plan 8821733. Follow the boundary southeast, northwest, northeast, southwest, southeasterly to intersect with the north boundary of Plan 7520326. Proceed south to north boundary of Plan 0223933, Block 161, Lot 1ER. Follow the west boundary southerly to the north boundary of Plan 0227535, BLock 161, Lot 58ER. Follow the west boundary southerly to intersect with the boundary of Plan 0426920, Block 161, Plan 60ER. Follow the west boundary south. Proceed south to Hollands Landing NW. Proceed east to north boundary of Plan 0923369. Follow southeasterly along the east plan boundary to the south point boundary of Plan 0923367, Block 164, Lot 137. Proceed southeast along the right of way to the north boundary of 23 Avenue NW. Proceed southwest to west boundary of Plan 6465AU. Follow the boundary south, east to Plan 1027072. Follow the west boundary southwest, northeast, southerly to intersect with Plan 9320774. Follow the boundary south to northeast corner boundary of Plan SE 36-51-25-4. Follow the north boundary west, west boundary south to intersect with Plan 8922220, Block 5. Follow the boundary west, south, westerly to intersect with Plan 0627690. Follow the boundary north to northwest corner of Plan 0626895, Block 11, Lot 1MR. Continue to follow the boundary

of Plan 0627690 west, south to intersect with the northeast point boundary of Plan 0727064, Block 18, Lot 27ER. Follow the north boundary west, south, southeast to intersect with Plan 0823792, Block 18, Lot 31ER. Follow the west boundary south, northeast to intersect with Plan 0727064, NE 26-51-25-4. Follow the boundary northeast, south to intersect with Plan 0627690. Proceed south to Ellerslie Road NW. Proceed west to northeast point boundary of Plan 1322811, Block 1, Lot B. Follow east boundary southeast. Continue following the boundary of Plan 1322811, Block 1, Lot D southwesterly to 156 Street SW. Proceed south along the east boundary of Plan 8922649. Follow boundary west, southwest, south to intersect with Plan 9825711, Block E. Follow northboudary west, southwest, south to north boundary of Plan 2020206, Block 1, Lot 4. Proceed along the boundary west, south to northwest boundary of Plan 1822050. Proceed south to southeast boundary of Plan 1921169. Proceed west to northeast boundary of Plan 4769KS, Block A. Proceed south to 41 Avenue SW. Proceed west to 170 Street SW. Proceed south to 73 Avenue SW. Proceed east to 167 Street SW, Proceed south to Highway 19 and the City of Edmonton boundary. Proceed west along the City of Edmonton boundary, north along City of Edmonton boundary to the point of commencement.

Commencing at the City of Edmonton boundary along Highway 19 at the southwest corner of Plan SW 28-50-25-4 proceed north along 167 Street SW to 73 Avenue SW. Proceed west to 170 Street SW. Proceed north to 41 Avenue SW. Proceed east 403 meters. Proceed north to northeast boundary of Plan 4769KS, Block A. Proceed east to northeast corner of Plan SW 15-51-25-4. Proceed north to northwest boundary of Plan 2020206, Block 1, Lot 4. Proceed east to southwest boundary point of Plan 9825711, Block E. Follow the west boundary northeasterly along the east boundary of Plan 8922649, Block D. Follow the boundary northeasterly, east to 156 Street SW. Proceed north to south boundary point of Plan 1322811, Block 1, Lot B. Follow the east boundary northeast, northerly to the intersection with the south boundary of Plan 1923230, Block 10, Lot 100. Follow the boundary of Plan 1322811, Block 1, Lot D northeasterly to Ellerslie Road SW. Proceed east to southeast boundary of Plan SE 26-51-25-4. Proceed north to intersect with Plan 0727064, NE 26-51-25-4. Follow east boundary north, continue along boundary southwest to intersect with northeast boundary point of Plan 0823792, Block 18, Lot 31ER. Follow east boundary southwest, west boundary northeast to intersect with Plan 0727064, Block 18, Lot 27ER. Follow boundary northerly, northwest, north, easterly to intersect with west boundary of Plan 0627690, Proceed north to northwest boundary of Plan 0721890, Block 18, Lot 1MR. Continue to follow the boundary of Plan 0627690 east, south to intersect with Plan 8922220, Block 5. Follow the northwest boundary northeasterly, northerly to intersect with the south boundary of Plan 5922MC. Proceed east to southeast boundary of Plan 1027141, Block 6, Lot 85ER. Proceed north to northwest boundary of Plan SE 36-51-25-4. Proceed east to intersect with the boundary of Plan 9320774. Proceed north to south point boundary of Plan 1027072, Block A, Lot 1ER. Follow the west boundary northerly to intersect with 23 Avenue NW. Proceed east to southeast boundary point of Plan 8022521. Proceed northeast to 23 Avenue NW. Follow the curve northwest to east boundary point of Plan 8022521, Block 35, Lot 4. Continue along the boundary of Plan 8022521, Block 35, Lot 5ER westerly, northwesterly to 23 Avenue NW. Follow the curve northwest to northwest boundary of Plan 7720069, Block 28, Lot 32. Proceed north to 28 Avenue NW. Follow the curve northwest to 28a Avenue NW. Proceed west to 126 Street NW. Follow 126 Street NW to 29 Avenue NW. Proceed right to the south boundary of Plan 8022116, Block 30, Lot 44PUL. Follow the west boundary northerly, northeast to south boundary of Plan 556RS. Proceed east to intersect with 119 Street NW. Proceed north to 34 Avenue NW. Proceed east along 34 Avenue NW to Calgary Trail NW. Proceed south along Calgary Trail NW to the north boundary of Plan 8522461, Block 23, Lot A. Follow the boundary west, south to northwest corner of Plan 1021247, Block CDE 1021247, Common Property. Follow the west boundary south to Plan 1025554, Block CDE 1025554. Proceed south to southwest boundary of Plan 663RS, Block Lot 1. Proceed east to Calgary Trail NW. Proceed south to northeast corner of Plan 0525131. Follow the north boundary east to northeast boundary point. Proceed south to south boundary of Plan 8822409. Follow west to west boundary of Plan 4795EU. Proceed south, southwest along Calgary Trail / Gateway Boulevard SW to 41 Avenue SW. Proceed west to northwest boundary of Plan 140PX. Follow the west boundary south to southeast boundary of Plan NE 7-51-24-4. Follow the City of Edmonton boundary southwest along Highway 2 Service