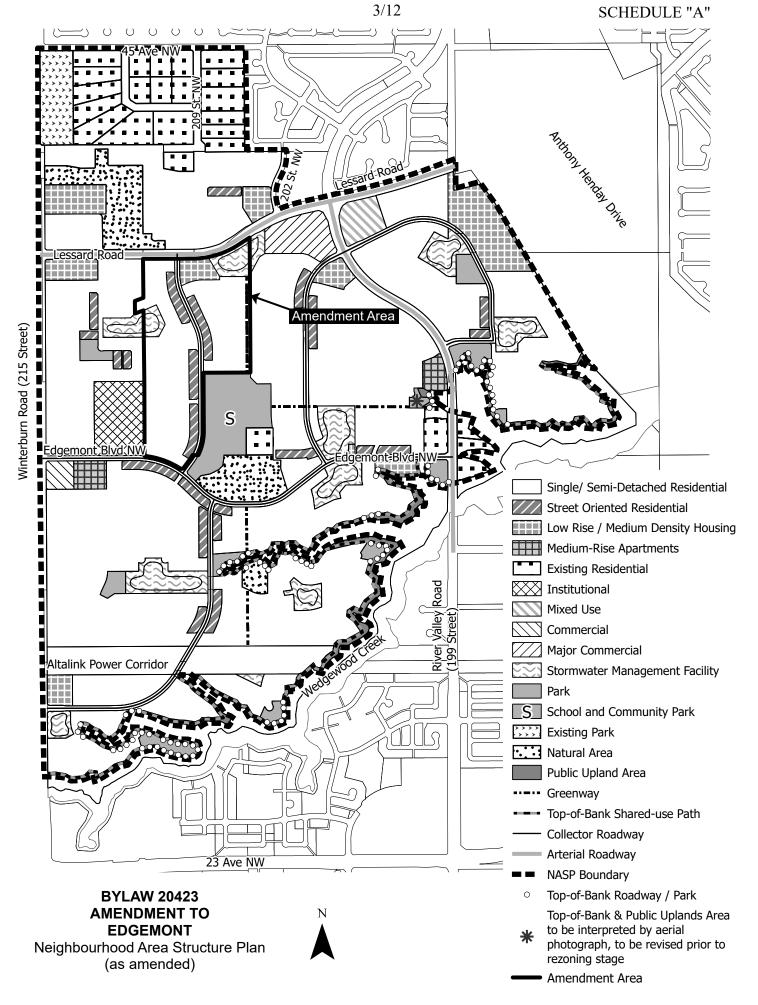

- 1) That Bylaw 15717, as amended, the Edgemont Neighbourhood Area Structure Plan is hereby amended by:
  - a) deleting the map entitled "Bylaw 19558 Approved Edgemont Neighbourhood Area Structure Plan" and substituting therefore with the map entitled "Bylaw 20423 – Amendment to Edgemont Neighbourhood Area Structure Plan" attached hereto as Schedule "A" and forming part of this Bylaw;
  - b) deleting the statistics entitled "Approved Edgemont Neighbourhood Area Structure Plan Land Use and Population Statistics Bylaw 19558" and substituting therefore with "Edgemont Neighbourhood Area Structure Plan Land Use and Population Statistics Bylaw 20423", attached hereto as Schedule "B" and forming part of this Bylaw;