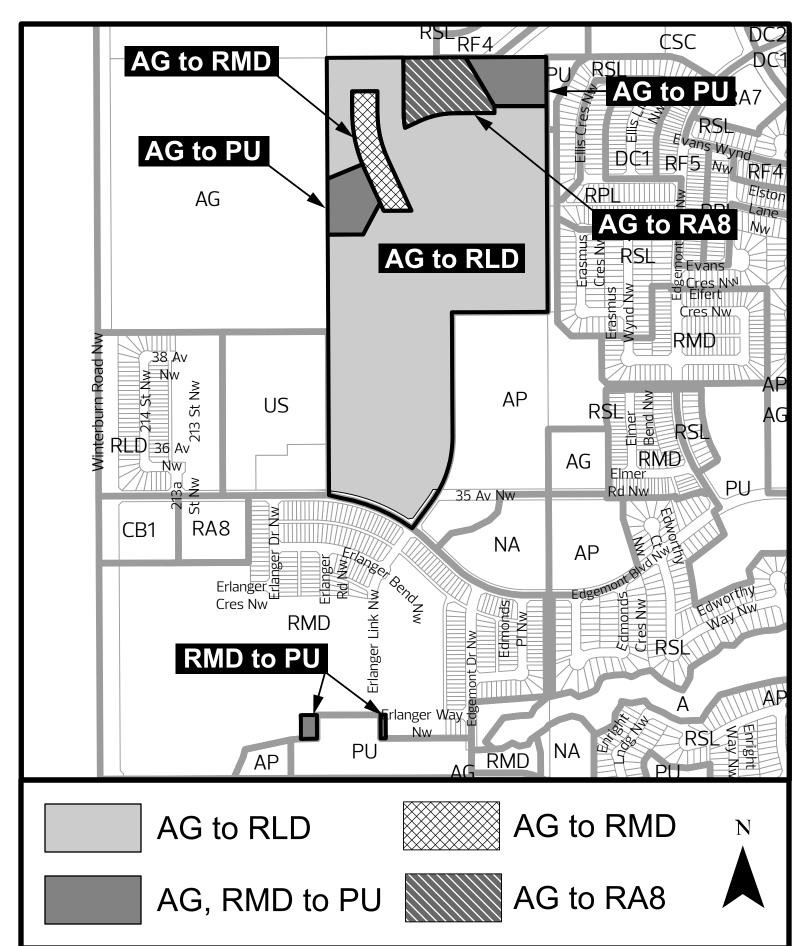

## A Bylaw to amend Bylaw 12800, as amended, The Edmonton Zoning Bylaw Amendment No. 3614

WHEREAS portions of Lot 2, Block 1, Plan 1822720, a portion of Lot 16PUL, Block 9, Plan 2222393, and a portion of SW-7-52-25-4; located at 3215 - Winterburn Road NW, 420 - Edgemont Drive NW, and 5240 - Edgemont Boulevard NW, Edgemont, Edmonton, Alberta, are specified on the Zoning Map as (AG) Agricultural Zone, and (RMD) Residential Mixed Dwelling Zone; and

WHEREAS an application was made to rezone the above described property to (RLD) Residential Low Density Zone, (RMD) Residential Mixed Dwelling Zone, (RA8) Medium Rise Residential Zone and (PU) Public Utility Zone;

1. The Zoning Map, being Part III to Bylaw 12800 The Edmonton Zoning Bylaw is hereby amended by rezoning the lands legally described as portions of Lot 2, Block 1, Plan 1822720, a portion of Lot 16PUL, Block 9, Plan 2222393, and a portion of SW-7-52-25-4; located at 3215 - Winterburn Road NW, 420 - Edgemont Drive NW, and 5240 - Edgemont Boulevard NW, Edgemont, Edmonton, Alberta, which lands are shown on the sketch plan attached as Schedule "A", from (AG) Agricultural Zone, and (RMD) Residential Mixed Dwelling Zone

to (RLD) Residential Low Density Zone, (RMD) Residential Mixed Dwelling Zone, (RA8) Medium Rise Residential Zone and (PU) Public Utility Zone.

| READ a first time this  | day of               | , A. D. 2023; |
|-------------------------|----------------------|---------------|
| READ a second time this | day of               | , A. D. 2023; |
| READ a third time this  | day of               | , A. D. 2023; |
| SIGNED and PASSED this  | day of               | , A. D. 2023. |
|                         | THE CITY OF EDMONTON |               |
|                         |                      |               |
|                         | MAYOR                |               |
|                         |                      |               |
|                         | CITY CLERK           |               |