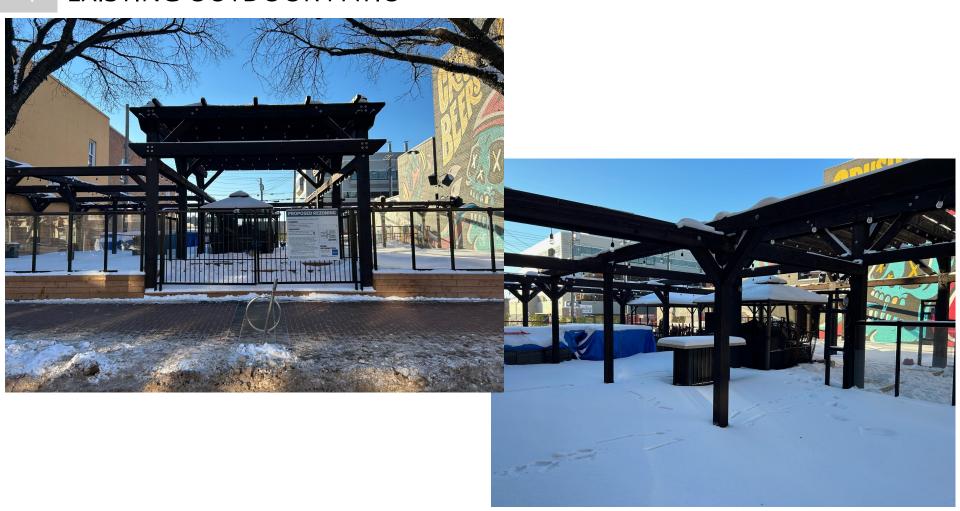

BYLAW 20408 & CHARTER BYLAW 20409
STRATHCONA, QUEEN ALEXANDRA & STRATHCONA JUNCTION

DEVELOPMENT SERVICES MAR 13, 2023

**Edmonton** 

|                                                   | DC1 + Overlay  Current                        | DC1 + Overlay Proposed                        |
|---------------------------------------------------|-----------------------------------------------|-----------------------------------------------|
| ·                                                 | Entire Direct Control A                       | rea                                           |
| Public Space<br>Definition                        | Includes exterior space                       | Excludes exterior space                       |
|                                                   | Commercial Hotel Si                           | te                                            |
| Public Space                                      | 240 m <sup>2</sup><br>(interior and exterior) | 855 m <sup>2</sup><br>(interior and exterior) |
| Special Event Size                                | 929 m²/building                               | No maximum                                    |
| Number of Special<br>Event Days                   | 45                                            | 10                                            |
| Spectator<br>Entertainment<br>Establishments Size | 929 m²/building                               | No maximum<br>(interior by definition)        |
| "Marquee" Style Sign                              | Not allowed                                   | Allowed (with specific design/restrictions)   |

## Comments

- Noise
- Alcohol use
- Too much focus on entertainment and not arts and culture
- Current zoning allows enough outdoor space
- Vacant land should be new buildings, not a patio