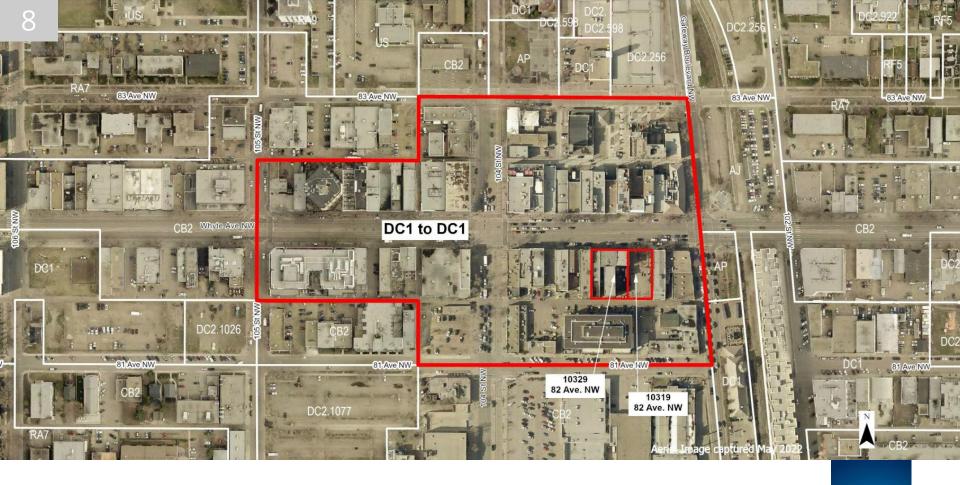

BYLAW 20408 & CHARTER BYLAW 20409
STRATHCONA, QUEEN ALEXANDRA & STRATHCONA JUNCTION

DEVELOPMENT SERVICES MAR 13, 2023

**Edmonton** 

|                                                   | DC1 + Overlay  Current                        | DC1 + Overlay Proposed                        |
|---------------------------------------------------|-----------------------------------------------|-----------------------------------------------|
| ·                                                 | Entire Direct Control A                       | rea                                           |
| Public Space<br>Definition                        | Includes exterior space                       | Excludes exterior space                       |
|                                                   | Commercial Hotel Si                           | te                                            |
| Public Space                                      | 240 m <sup>2</sup><br>(interior and exterior) | 855 m <sup>2</sup><br>(interior and exterior) |
| Special Event Size                                | 929 m²/building                               | No maximum                                    |
| Number of Special<br>Event Days                   | 45                                            | 10                                            |
| Spectator<br>Entertainment<br>Establishments Size | 929 m²/building                               | No maximum<br>(interior by definition)        |
| "Marquee" Style Sign                              | Not allowed                                   | Allowed (with specific design/restrictions)   |