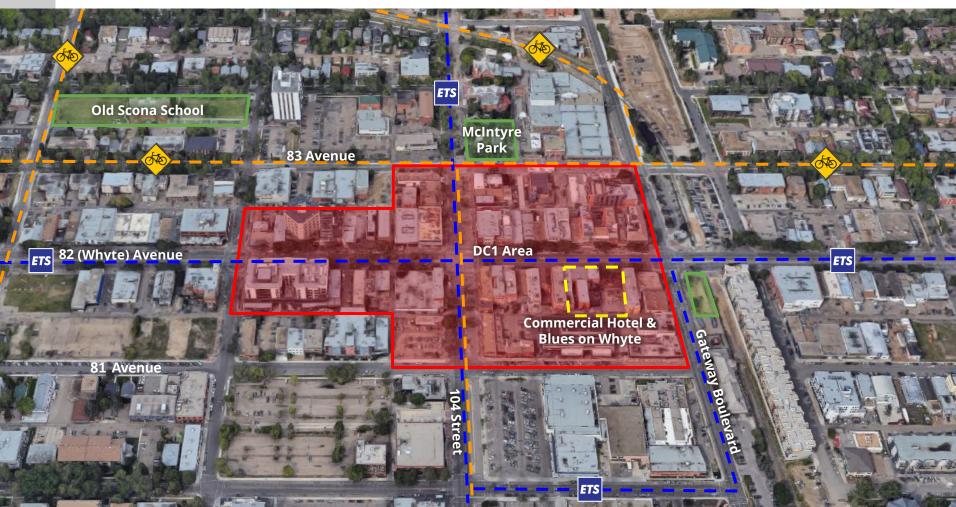

BYLAW 20408 & CHARTER BYLAW 20409
STRATHCONA, QUEEN ALEXANDRA & STRATHCONA JUNCTION

DEVELOPMENT SERVICES MAR 13, 2023

**Edmonton** 

|                                                   | DC1 + Overlay  Current                        | DC1 + Overlay Proposed                        |
|---------------------------------------------------|-----------------------------------------------|-----------------------------------------------|
| ·                                                 | Entire Direct Control A                       | rea                                           |
| Public Space<br>Definition                        | Includes exterior space                       | Excludes exterior space                       |
|                                                   | Commercial Hotel Si                           | te                                            |
| Public Space                                      | 240 m <sup>2</sup><br>(interior and exterior) | 855 m <sup>2</sup><br>(interior and exterior) |
| Special Event Size                                | 929 m²/building                               | No maximum                                    |
| Number of Special<br>Event Days                   | 45                                            | 10                                            |
| Spectator<br>Entertainment<br>Establishments Size | 929 m²/building                               | No maximum<br>(interior by definition)        |
| "Marquee" Style Sign                              | Not allowed                                   | Allowed (with specific design/restrictions)   |