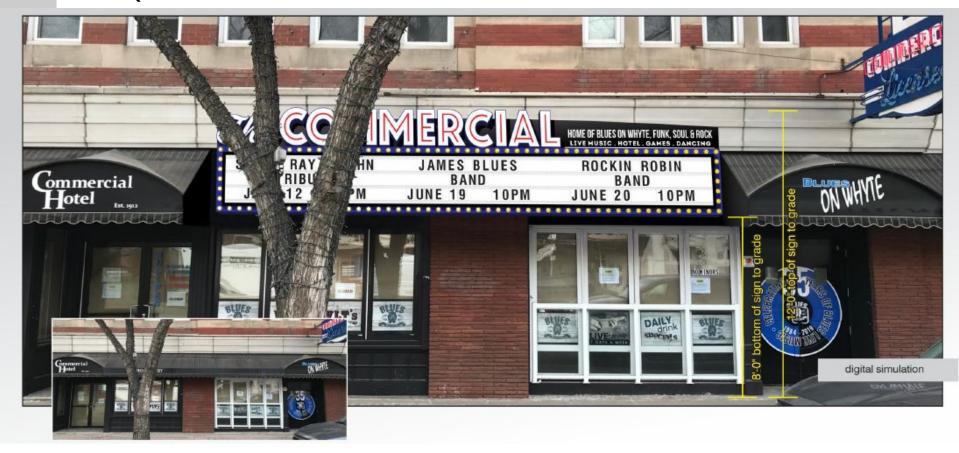

BYLAW 20408 & CHARTER BYLAW 20409
STRATHCONA, QUEEN ALEXANDRA & STRATHCONA JUNCTION

DEVELOPMENT SERVICES MAR 13, 2023

**Edmonton** 

|                                                   | DC1 + Overlay  Current                        | DC1 + Overlay Proposed                        |
|---------------------------------------------------|-----------------------------------------------|-----------------------------------------------|
| ·                                                 | Entire Direct Control A                       | rea                                           |
| Public Space<br>Definition                        | Includes exterior space                       | Excludes exterior space                       |
|                                                   | Commercial Hotel Si                           | te                                            |
| Public Space                                      | 240 m <sup>2</sup><br>(interior and exterior) | 855 m <sup>2</sup><br>(interior and exterior) |
| Special Event Size                                | 929 m²/building                               | No maximum                                    |
| Number of Special<br>Event Days                   | 45                                            | 10                                            |
| Spectator<br>Entertainment<br>Establishments Size | 929 m²/building                               | No maximum<br>(interior by definition)        |
| "Marquee" Style Sign                              | Not allowed                                   | Allowed (with specific design/restrictions)   |