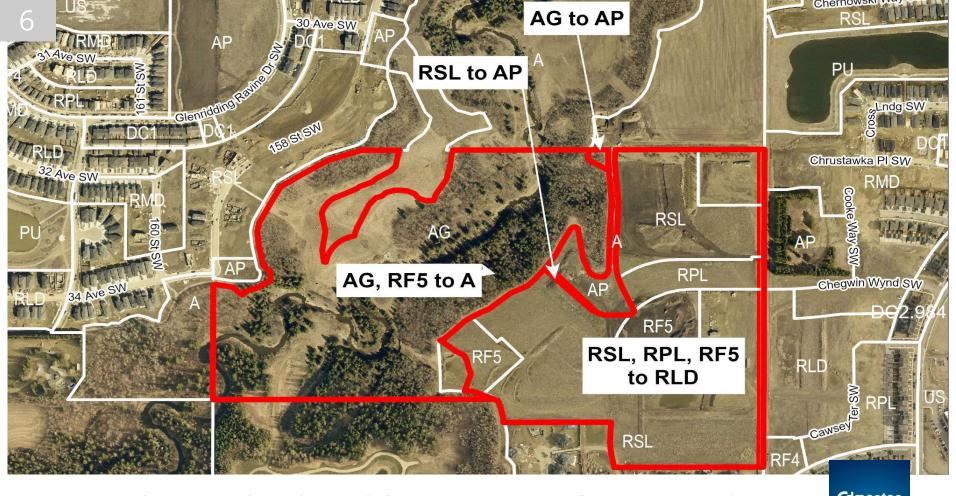

ITEM 3.3 CHARTER BYLAW 20422 CHAPPELLE DEVELOPMENT SERVICES MARCH 13, 2023

**Edmonton** 

| REGULATION                                   | <b>RLD</b><br>Proposed Zone                                        |
|----------------------------------------------|--------------------------------------------------------------------|
| Principle Building                           | Single Detached Housing<br>Semi-detached Housing<br>Duplex Housing |
| Height                                       | 10.0 m                                                             |
| Min.<br>Site Depth                           | 27.0 m                                                             |
| Max.<br>Site Coverage                        | 50% - 58%                                                          |
| <b>Setbacks</b> Front Interior Flanking Rear | 3.0 - 5.5 m<br>0 - 1.2 m<br>1.2 - 4.5 m<br>4.5 - 7.5 m             |