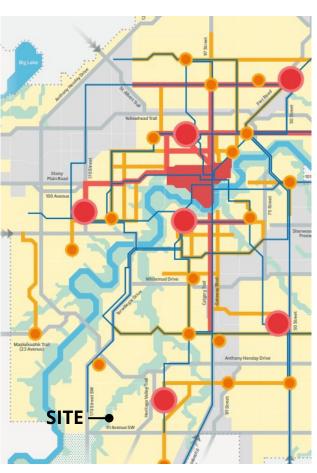

SITE VIEW

CHAPPELLE NASP

THE CITY PLAN

ADMINISTRATION'S RECOMMENDATION: APPROVAL

**Edmonton**