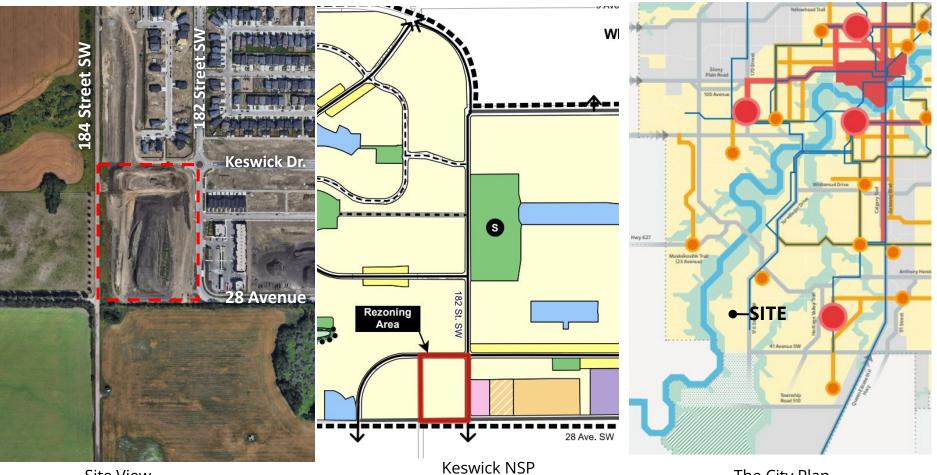

#### Comments

Two responses with concerns were received.

likelihood of backing onto
"small lots" / zero lot line
properties resulting in a dense
population.

- purchased our property based on builder's information that everything west of 182 Street will be zoned RSL.

- rezoning will negatively affect our property value.

Site View

The City Plan