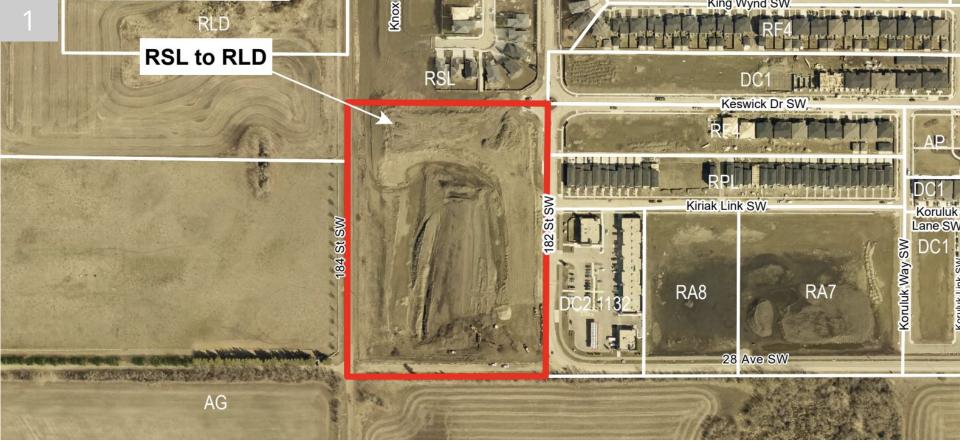

### 2 PROPOSED ZONING AND RSL & RLD COMPARISON

|             |                         | <b>RSL</b> (Current)         | <b>RLD</b> (Proposed)                                           |
|-------------|-------------------------|------------------------------|-----------------------------------------------------------------|
| Street SW   | <u>Principal Use</u>    | Low Density Housing          | Low Density Housing<br>(Including Zero lot line<br>development) |
| 184 St 188  | <u>Dev. Regulations</u> |                              |                                                                 |
| Keswick Dr. | Total Site Coverage     | 45% to 47%                   | 50% to 58%                                                      |
|             | Height                  | 10 m                         | 10 m                                                            |
|             | Minimum Site Width      | 10.0 m                       | No minimum                                                      |
| 28 Avenue   | Minimum Site Depth      | 30.0 m                       | 27.0 m                                                          |
|             | Front Setback           | 5.5 m                        | 3.0 m - 5.5 m                                                   |
|             | Side Setback            | 1.2 m - 4.5 m                | 0 m - 4.5 m (allows Zero<br>lot line development)               |
| -           | Rear Setback            | 7. 5m<br>4.5 m (Corner Site) | 7. 5m<br>4.5 m (Corner Site)                                    |