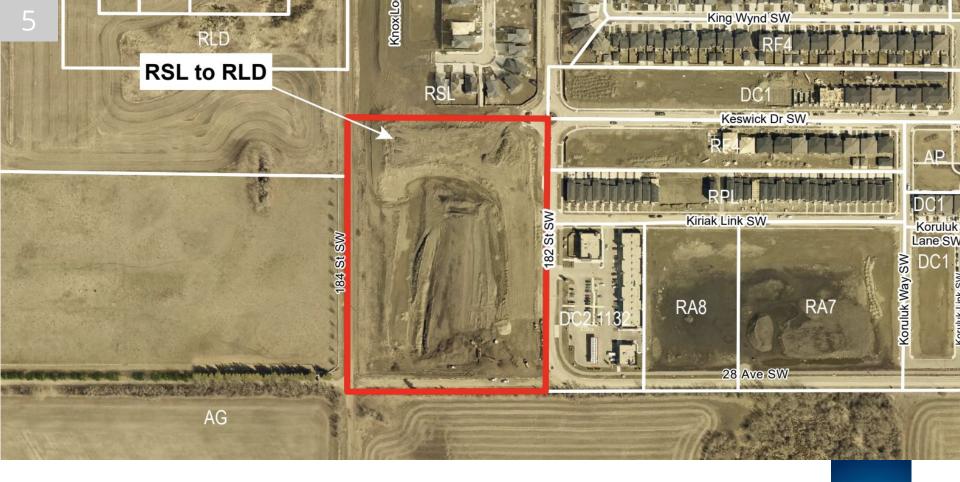

| Front Setback           | 5.5 m                        | 3.0 m - 5.5 m                                                   |
|             | Side Setback            | 1.2 m - 4.5 m                | 0 m - 4.5 m (allows Zero<br>lot line development)               |
| -           | Rear Setback            | 7. 5m<br>4.5 m (Corner Site) | 7. 5m<br>4.5 m (Corner Site)                                    |

## 3 COMMUNITY INSIGHTS

#### Comments

Two responses with concerns were received.

likelihood of backing onto
"small lots" / zero lot line
properties resulting in a dense
population.

- purchased our property based on builder's information that everything west of 182 Street will be zoned RSL.

- rezoning will negatively affect our property value.







Site View

The City Plan



# ADMINISTRATION'S RECOMMENDATION: APPROVAL

Edmonton