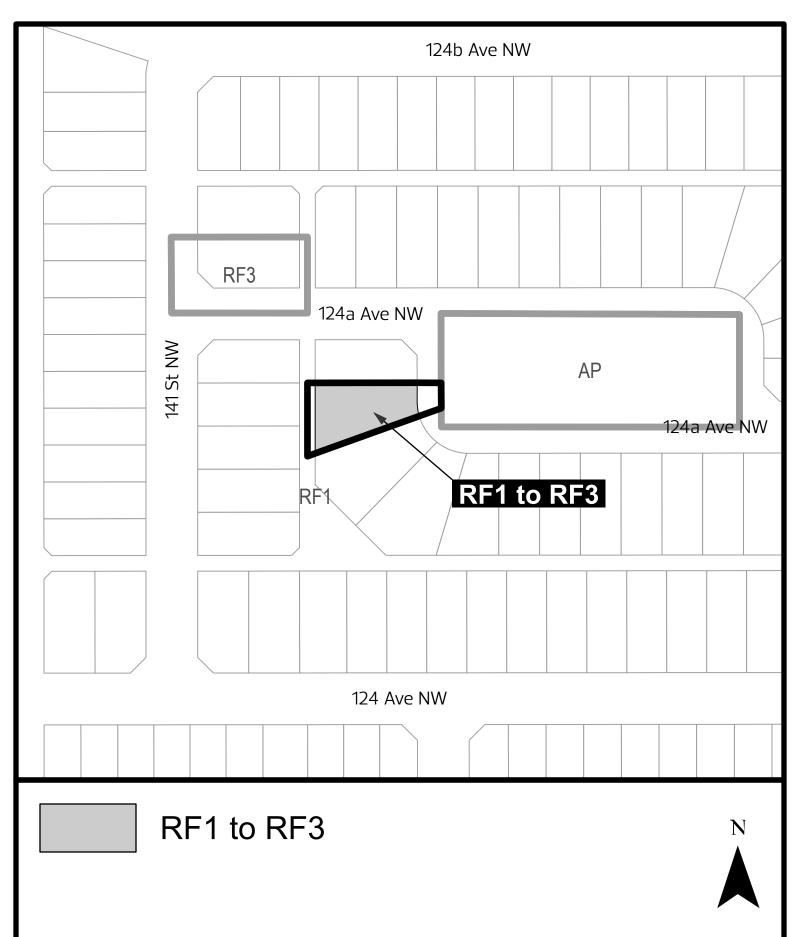

## A Bylaw to amend Bylaw 12800, as amended, The Edmonton Zoning Bylaw Amendment No. 3616

WHEREAS Lot 24, Block 9, Plan 6013HW; located at 13559 - 124A Avenue NW, Dovercourt, Edmonton, Alberta, is specified on the Zoning Map as (RF1) Single Detached Residential Zone; and

WHEREAS an application was made to rezone the above described property to (RF3) Small Scale Infill Development Zone;

NOW THEREFORE after due compliance with the relevant provisions of the Municipal Government Act RSA 2000, ch. M-26, as amended, the Municipal Council of the City of Edmonton duly assembled enacts as follows:

1. The Zoning Map, being Part III to Bylaw 12800 The Edmonton Zoning Bylaw is hereby amended by rezoning the lands legally described as Lot 24, Block 9, Plan 6013HW; located at 13559 - 124A Avenue NW, Dovercourt, Edmonton, Alberta, which lands are shown on the sketch plan attached as Schedule "A", from (RF1) Single Detached Residential Zone to (RF3) Small Scale Infill Development Zone.