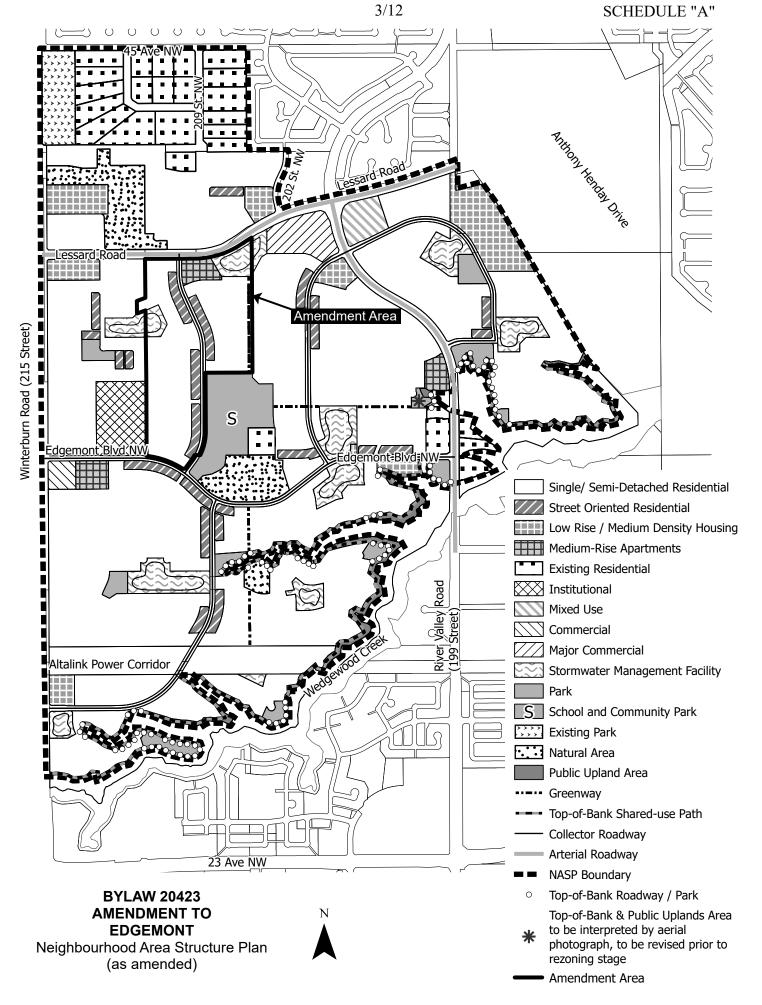

- 1) That Bylaw 15717, as amended, the Edgemont Neighbourhood Area Structure Plan is hereby amended by:
  - a) deleting the map entitled "Bylaw 19558 Approved Edgemont Neighbourhood Area Structure Plan" and substituting therefore with the map entitled "Bylaw 20423 – Amendment to Edgemont Neighbourhood Area Structure Plan" attached hereto as Schedule "A" and forming part of this Bylaw;
  - b) deleting the statistics entitled "Approved Edgemont Neighbourhood Area Structure Plan Land Use and Population Statistics Bylaw 19558" and substituting therefore with "Edgemont Neighbourhood Area Structure Plan Land Use and Population Statistics Bylaw 20423", attached hereto as Schedule "B" and forming part of this Bylaw;