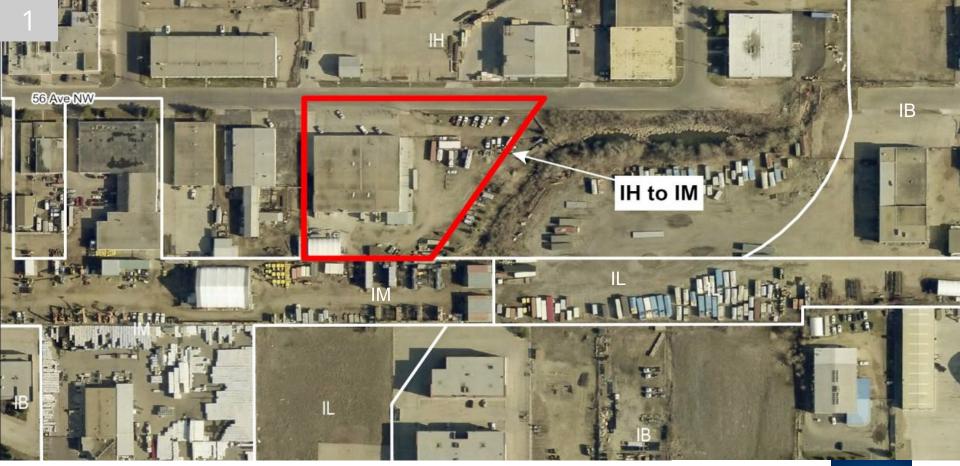

### 2 SITE CONTEXT AND ZONE COMPARISON SUMMARY

| 56 Avenue NW |
|--------------|
|              |
|              |
|              |

| REGULATION                              | <b>IH</b><br>Current Zone     | <b>IM</b><br>Proposed Zone                                                                                                                                                                                                                                                                                                                                        |
|-----------------------------------------|-------------------------------|-------------------------------------------------------------------------------------------------------------------------------------------------------------------------------------------------------------------------------------------------------------------------------------------------------------------------------------------------------------------|
| Purpose                                 | Heavy industrial              | Medium industrial                                                                                                                                                                                                                                                                                                                                                 |
| Uses in IM Zone not<br>found in IH Zone |                               | <ul> <li>Animal Hospitals and Shelters</li> <li>Breweries, Wineries and Distilleries</li> <li>Equipment Rentals</li> <li>Fleet Services</li> <li>Vehicle and Equipment Sales/Rentals</li> <li>Recycling Depot</li> <li>Auctioneering Establishments</li> <li>Automotive and Equipment Repair<br/>Shops</li> <li>Creation and Production Establishments</li> </ul> |
| Maximum Height                          | 30.0 m                        | 18.0 m                                                                                                                                                                                                                                                                                                                                                            |
| Floor Area Ratio                        | 2.0                           | 2.0                                                                                                                                                                                                                                                                                                                                                               |
| Minimum Setback                         | 3.0 m<br>(abuting a road way) | 3.0 m<br>(abuting a road way)                                                                                                                                                                                                                                                                                                                                     |