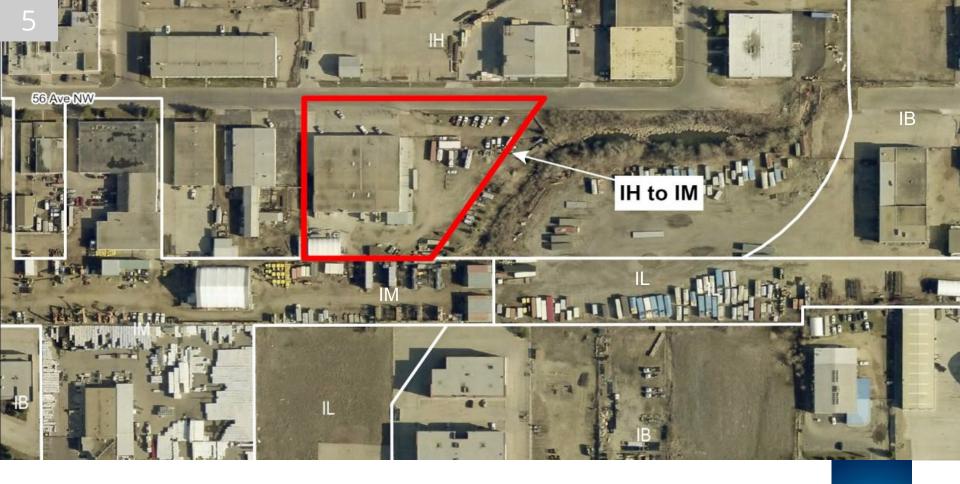

### 2 SITE CONTEXT AND ZONE COMPARISON SUMMARY

| 56 Avenue NW |
|--------------|
|              |
|              |
|              |

| REGULATION                              | <b>IH</b><br>Current Zone     | <b>IM</b><br>Proposed Zone                                                                                                                                                                                                                                                                                                                                        |
|-----------------------------------------|-------------------------------|-------------------------------------------------------------------------------------------------------------------------------------------------------------------------------------------------------------------------------------------------------------------------------------------------------------------------------------------------------------------|
| Purpose                                 | Heavy industrial              | Medium industrial                                                                                                                                                                                                                                                                                                                                                 |
| Uses in IM Zone not<br>found in IH Zone |                               | <ul> <li>Animal Hospitals and Shelters</li> <li>Breweries, Wineries and Distilleries</li> <li>Equipment Rentals</li> <li>Fleet Services</li> <li>Vehicle and Equipment Sales/Rentals</li> <li>Recycling Depot</li> <li>Auctioneering Establishments</li> <li>Automotive and Equipment Repair<br/>Shops</li> <li>Creation and Production Establishments</li> </ul> |
| Maximum Height                          | 30.0 m                        | 18.0 m                                                                                                                                                                                                                                                                                                                                                            |
| Floor Area Ratio                        | 2.0                           | 2.0                                                                                                                                                                                                                                                                                                                                                               |
| Minimum Setback                         | 3.0 m<br>(abuting a road way) | 3.0 m<br>(abuting a road way)                                                                                                                                                                                                                                                                                                                                     |