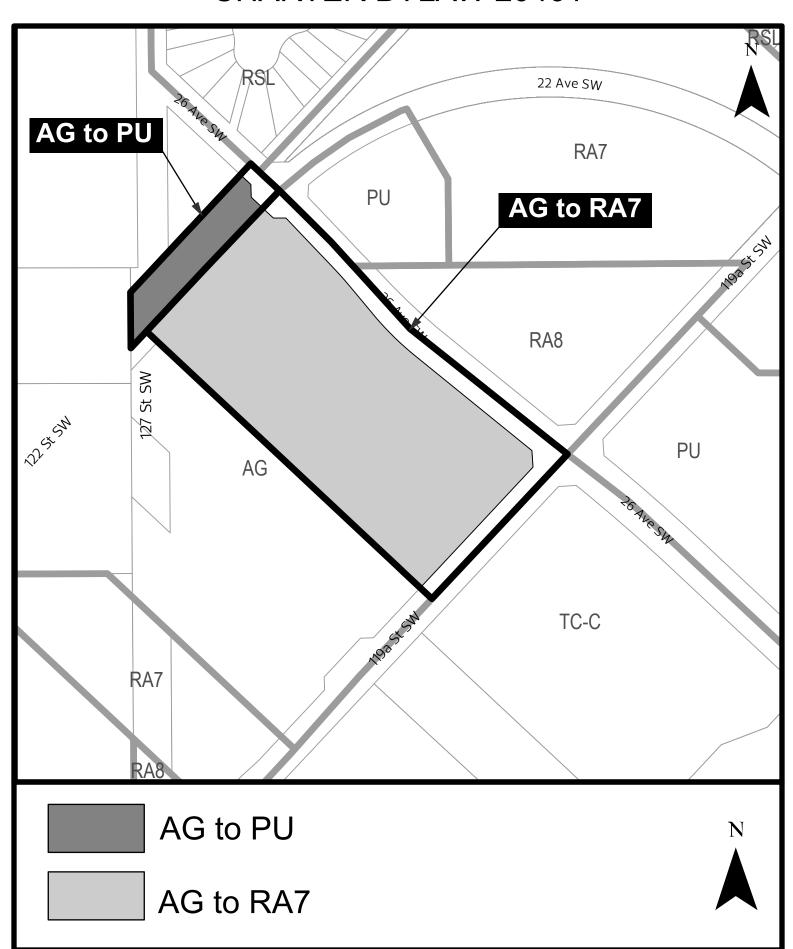

## A Bylaw to amend Bylaw 12800, as amended, The Edmonton Zoning Bylaw Amendment No. 3627

WHEREAS a portion of Lot 1, Block A, Plan 1020680, and a portion of Lot 101, Block 1, Plan 2221597; located at 2603 and 2615 - 127 Street SW, Heritage Valley Town Centre, Edmonton, Alberta, are specified on the Zoning Map and Appendix 1 to Section 990 Special Area Heritage Valley Town Centre as (AG) Agricultural Zone; and

WHEREAS an application was made to rezone the above described property to (RA7) Low Rise Apartment Zone and (PU) Public Utility Zone;

NOW THEREFORE after due compliance with the relevant provisions of the Municipal Government Act RSA 2000, ch. M-26, as amended, the Municipal Council of the City of Edmonton duly assembled enacts as follows:

1. The Zoning Map, being Part III to Bylaw 12800 The Edmonton Zoning Bylaw is hereby amended by rezoning the lands legally described as a portion of Lot 1, Block A, Plan 1020680, and a portion of Lot 101, Block 1, Plan 2221597; located at 2603 and 2615 - 127 Street SW, Heritage Valley Town Centre, Edmonton, Alberta, which lands are shown on the sketch plan attached as Schedule "A", from (AG) Agricultural Zone to (RA7) Low Rise Apartment Zone and (PU) Public Utility Zone.