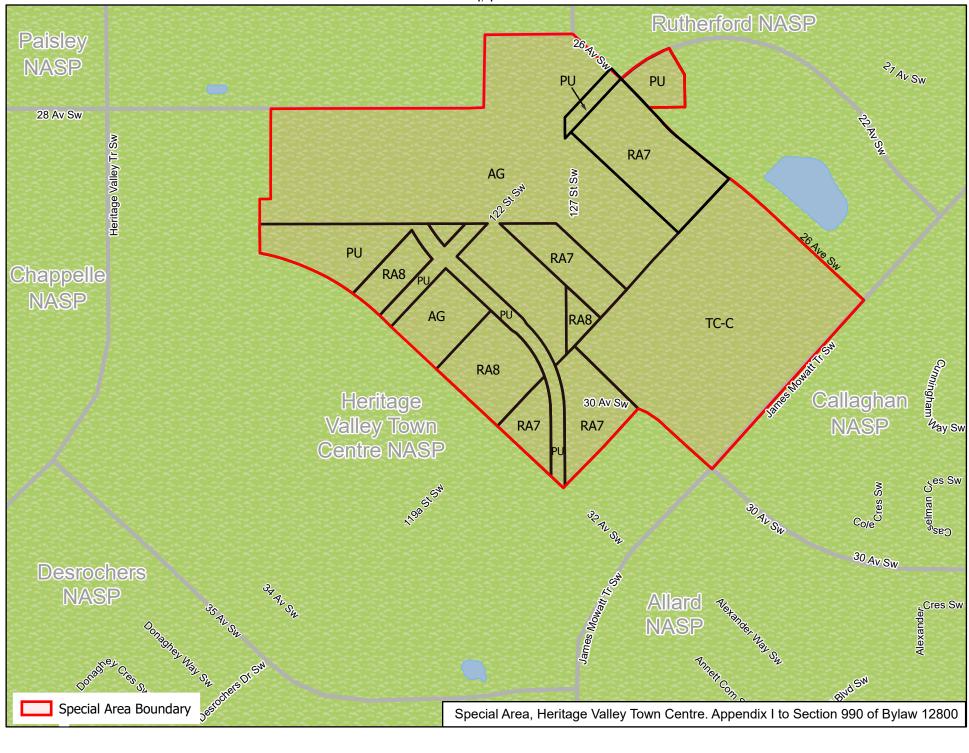

2. The Edmonton Zoning Bylaw is hereby further amended by deleting from it Appendix 1 to Section 990 Special Area Heritage Valley Town Centre and substituting therefore as Appendix 1 the map attached as Schedule "B".