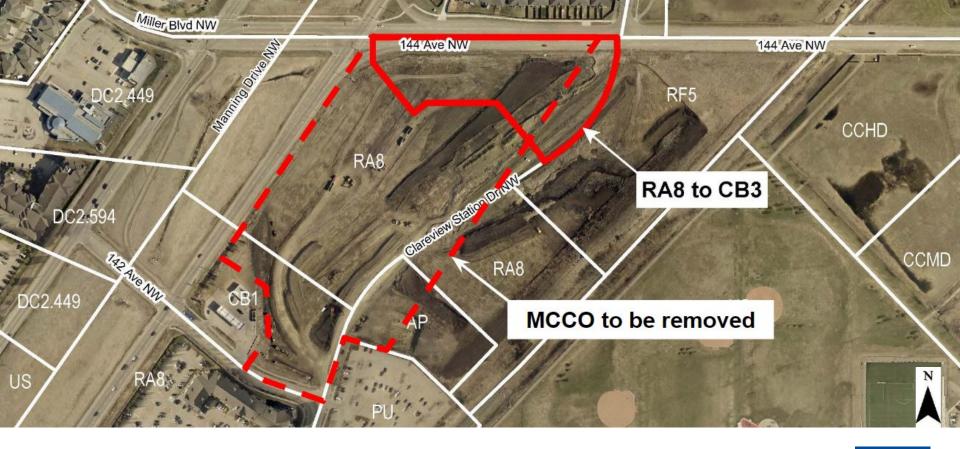

## **POLICY REVIEW**

NASP AMENDMENT

**REZONING MAP** 

THE CITY PLAN

| REGULATION                     | <b>RA8</b><br>Current Zoning | <b>CB3</b> Proposed Zoning |
|--------------------------------|------------------------------|----------------------------|
| Max. Height                    | 23.0 m                       | 45.0 m                     |
| Max. Floor Area<br>Ratio (FAR) | 3.3                          | 7.0                        |
| Mixed Use                      | Yes                          | Yes                        |
| Gas Stations<br>Allowed        | No                           | No                         |
| Drive Throughs<br>Allowed      | No                           | Yes                        |