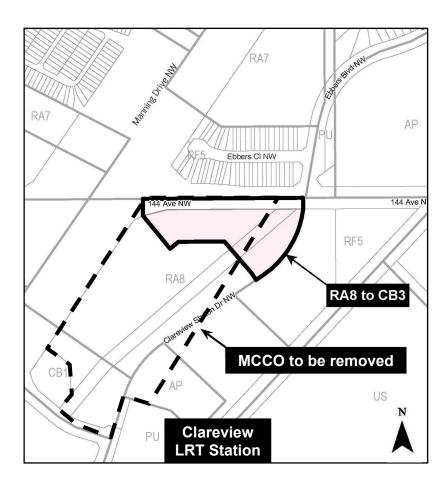

## **POLICY REVIEW**

NASP AMENDMENT

**REZONING MAP** 

THE CITY PLAN

| REGULATION                     | <b>RA8</b><br>Current Zoning | <b>CB3</b> Proposed Zoning |
|--------------------------------|------------------------------|----------------------------|
| Max. Height                    | 23.0 m                       | 45.0 m                     |
| Max. Floor Area<br>Ratio (FAR) | 3.3                          | 7.0                        |
| Mixed Use                      | Yes                          | Yes                        |
| Gas Stations<br>Allowed        | No                           | No                         |
| Drive Throughs<br>Allowed      | No                           | Yes                        |