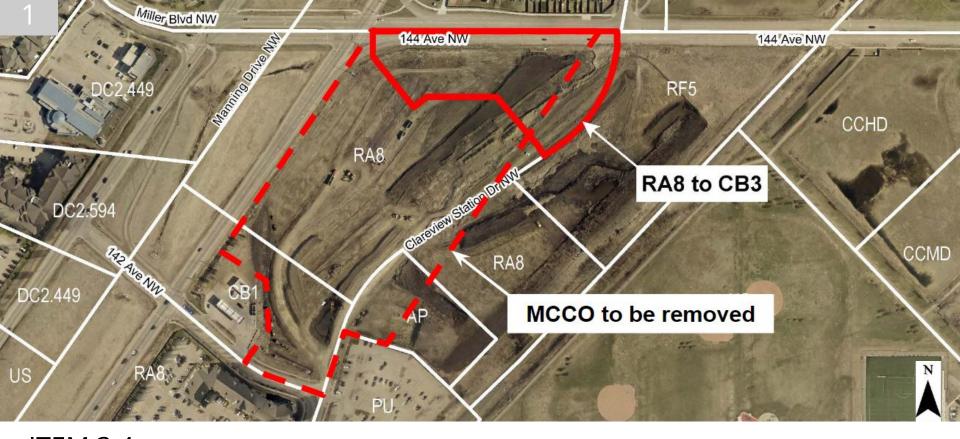

## Comments

 Parking, Ebbers Close cul-de-sac

ADVANCED NOTICE January 25, 2023

SITE SIGNAGE February 22, 2023

CITY WEBPAGE January 26, 2023

PUBLIC NOTICE March 30, 2023

JOURNAL AD April 6 & 15, 2023

ADMINISTRATION'S RECOMMENDATION: APPROVAL