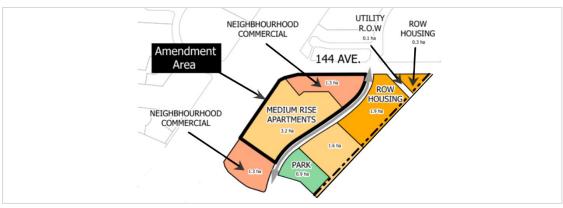

## **POLICY REVIEW**

NASP AMENDMENT

**REZONING MAP** 

THE CITY PLAN

| REGULATION                     | <b>RA8</b><br>Current Zoning | <b>CB3</b> Proposed Zoning |
|--------------------------------|------------------------------|----------------------------|
| Max. Height                    | 23.0 m                       | 45.0 m                     |
| Max. Floor Area<br>Ratio (FAR) | 3.3                          | 7.0                        |
| Mixed Use                      | Yes                          | Yes                        |
| Gas Stations<br>Allowed        | No                           | No                         |
| Drive Throughs<br>Allowed      | No                           | Yes                        |