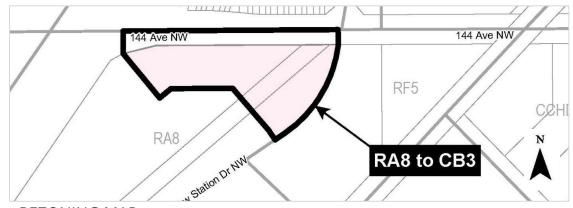

## **POLICY REVIEW**

NASP AMENDMENT

**REZONING MAP** 

THE CITY PLAN

| REGULATION                     | <b>RA8</b><br>Current Zoning | <b>CB3</b> Proposed Zoning |
|--------------------------------|------------------------------|----------------------------|
| Max. Height                    | 23.0 m                       | 45.0 m                     |
| Max. Floor Area<br>Ratio (FAR) | 3.3                          | 7.0                        |
| Mixed Use                      | Yes                          | Yes                        |
| Gas Stations<br>Allowed        | No                           | No                         |
| Drive Throughs<br>Allowed      | No                           | Yes                        |