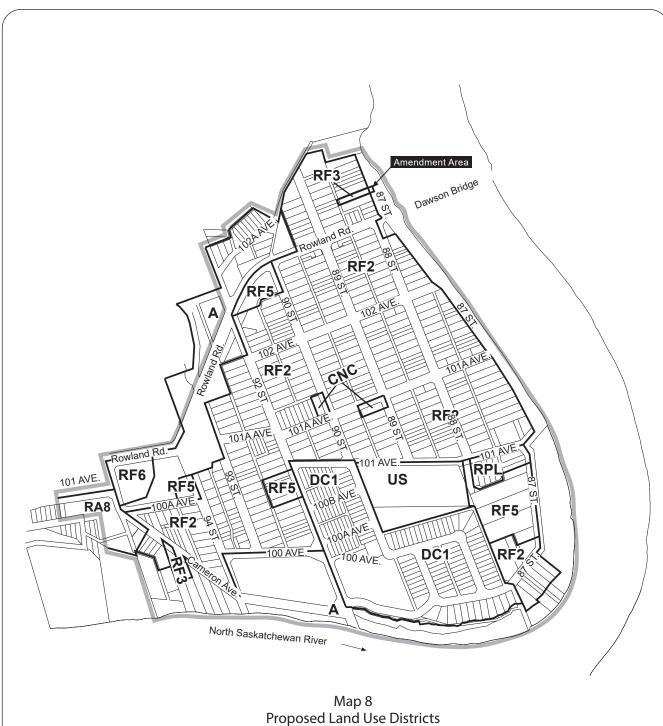

- 1. Bylaw 10251, as amended, is hereby further amended by:
- a. adding a subsection to section 3.6 Opportunities for Development of Multi-Family (Row Housing and Apartment) Housing which reads:
  - "Policy 3.6.6 Notwithstanding the low density infill policies for this portion of the neighbourhood, Block 1-4, Plan 0322418 and Lot 44, Block 3, Plan RN37 are designated for small scale infill development including small scale Multi-unit Housing."
- b. deleting the map entitled "Map 8 Bylaw 14703 Amendment to the Riverdale Area Redevelopment Plan" and replacing it with the map entitled "Map 8 Proposed Land Use Districts" as shown on Schedule "A" of this bylaw; and

Proposed Land Use Districts

Boundary of Riverdale ARP